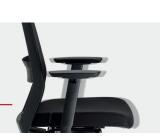

# product features

ergonomic neck support: Inclined neck support of 30 cm width adapts to the neck of the user.

2D armrest: provides height and depth adjustment.

durable and comfortable PU armrest pad.

mechanism: