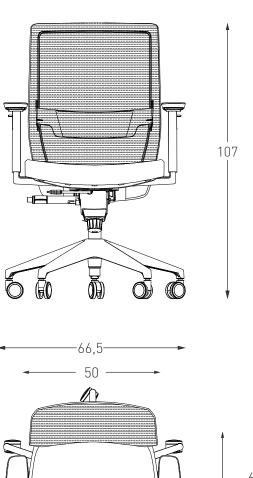

. The breathable mesh back structure and back support supporting the ideal stand are intense and ideal for those who work long hours.

The adjustable neck support provides the user with a personalized comfort. The hardness adjustable tread structure locks at 3 different points and promote healthy movement.

# product family \_\_\_\_\_



# product features



ergonomic neck support: Inclined neck support of 30 cm width adapts to the neck of the user.



2D armrest: provides height and depth adjustment.



durable and comfortable PU armrest pad.



mechanism:

sliding synchronous mechanism, 3-point locking, 4-point slide font depth adjustment, adjustable back hardness adjustment.



lumbar support: elastic net, height-adjustable lumbar support (50mm).









size chart







size chart







## artificial leather



### bloom fabric



#### panama



### mesh



#### aspect