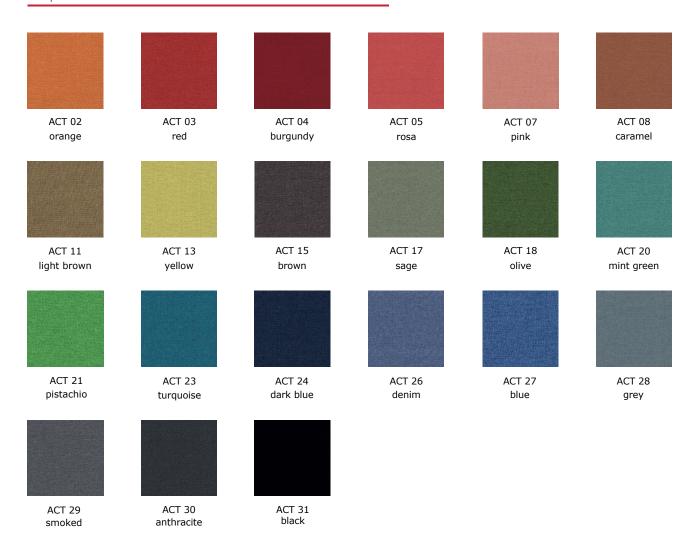

e and ideal for those who work long hours.

The adjustable neck support provides the user with a personalized comfort. The hardness adjustable tread structure locks at 3 different points and promote healthy movement.

# product family \_\_\_\_\_



# product features



ergonomic neck support: Inclined neck support of 30 cm width adapts to the neck of the user.



2D armrest: provides height and depth adjustment.



durable and comfortable PU armrest pad.



mechanism:

sliding synchronous mechanism, 3-point locking, 4-point slide font depth adjustment, adjustable back hardness adjustment.



lumbar support: elastic net, height-adjustable lumbar support (50mm).









size chart







size chart







## artificial leather



### bloom fabric



#### panama



### mesh



#### aspect