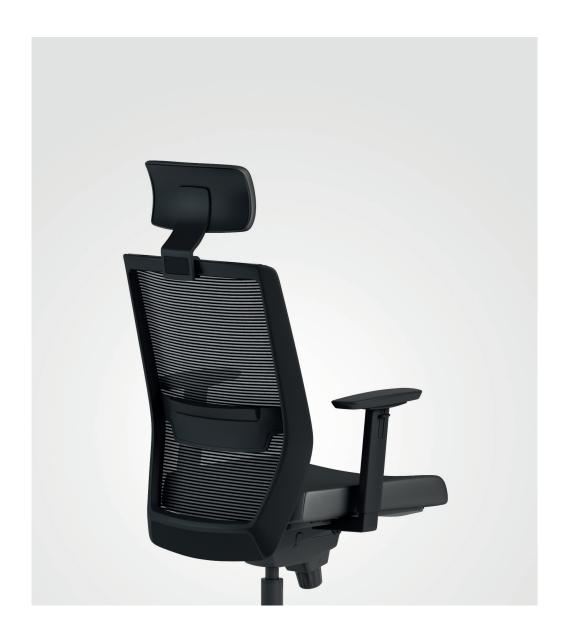

The adjustable neck support provides the user with a personalized comfort. The hardness adjustable tread structure locks at 3 different points and promote healthy movement.

# product features

ergonomic neck support: Inclined neck support of 30 cm width adapts to the neck of the user.

2D armrest: provides height and depth adjustment.

durable and comfortable PU armrest pad.

mechanism:

sliding synchronous mechanism, 3-point locking, 4-point slide font depth adjustment, adjustable back hardness adjustment.

lumbar support: elastic net, height-adjustable lumbar support (50mm).

size chart