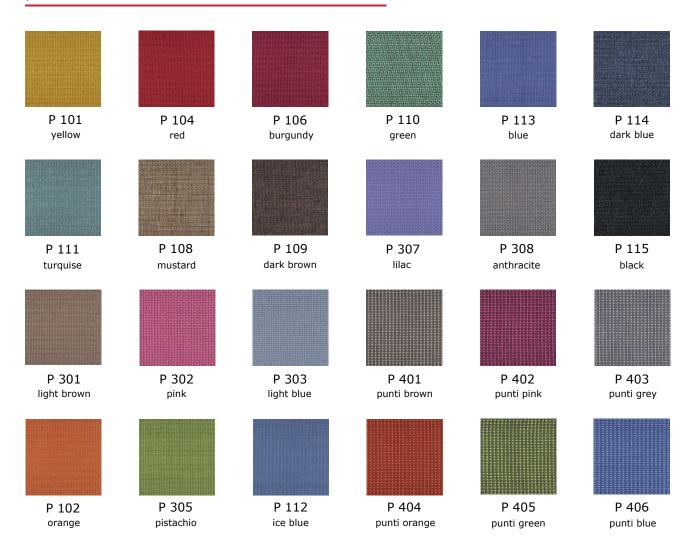

the ideal stand are intense and ideal for those who work long hours.

The adjustable neck support provides the user with a personalized comfort. The hardness adjustable tread structure locks at 3 different points and promote healthy movement.

# product family \_\_\_\_\_



# product features



ergonomic neck support: Inclined neck support of 30 cm width adapts to the neck of the user.



2D armrest: provides height and depth adjustment.



durable and comfortable PU armrest pad.



mechanism:

sliding synchronous mechanism, 3-point locking, 4-point slide font depth adjustment, adjustable back hardness adjustment.



lumbar support: elastic net, height-adjustable lumbar support (50mm).









size chart







size chart







## artificial leather



### bloom fabric



#### panama



### mesh



#### aspect