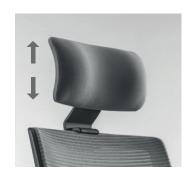

The adjustable neck support provides the user with a personalized comfort. The hardness adjustable tread structure locks at 3 different points and promote healthy movement.

# product features

ergonomic neck support: Inclined neck support of 30 cm width adapts to the neck of the user.

2D armrest: provides height and depth adjustment.

durable and comfortable PU armrest pad.

mechanism: