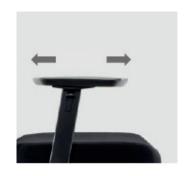

# product features

ergonomic neck support: Inclined neck support of 30 cm width adapts to the neck of the user.

2D armrest: provides height and depth adjustment.

durable and comfortable PU armrest pad.

mechanism: