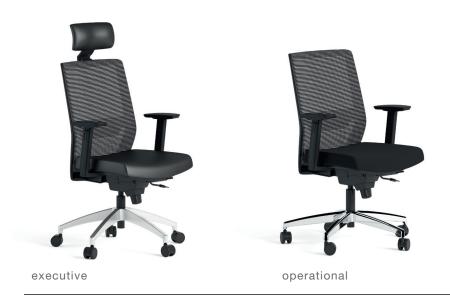

# product family \_\_\_\_\_

# product features

ergonomic neck support: Inclined neck support of 30 cm width adapts to the neck of the user.

2D armrest: provides height and depth adjustment.

durable and comfortable PU armrest pad.

mechanism:

sliding synchronous mechanism, 3-point locking, 4-point slide font depth adjustment, adjustable back hardness adjustment.

lumbar support: elastic net, height-adjustable lumbar support (50mm).

size chart