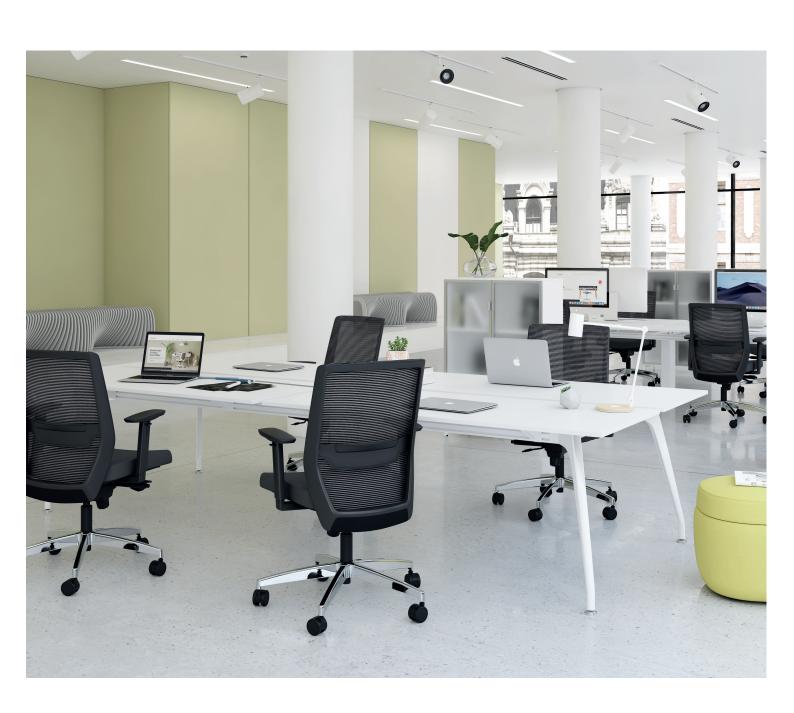

technical document

Bold performs strongly with its ergonomic properties in busy working spaces. The session cushion, which has an wide range of standards, provides a comfortable session experience thanks to the font depth adjustment, which can be limited at 4 points. The breathable mesh back structure and back support supporting the ideal stand are intense and ideal for those who work long hours.

The adjustable neck support provides the user with a personalized comfort. The hardness adjustable tread structure locks at 3 different points and promote healthy movement.