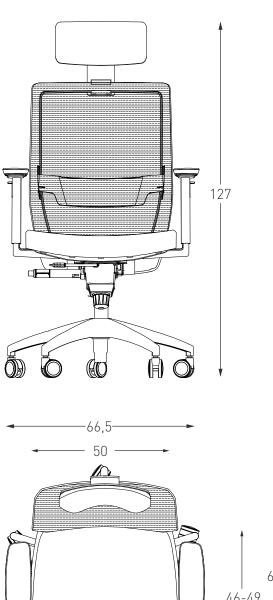

sliding synchronous mechanism, 3-point locking, 4-point slide font depth adjustment, adjustable back hardness adjustment.

lumbar support: elastic net, height-adjustable lumbar support (50mm).

size chart

size chart