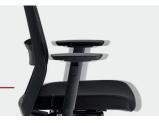

# product features

ergonomic neck support: Inclined neck support of 30 cm width adapts to the neck of the user.

2D armrest: provides height and depth adjustment.

durable and comfortable PU armrest pad.

mechanism: