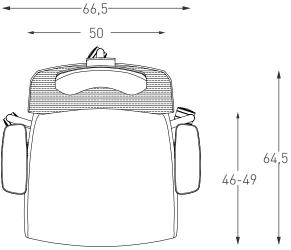

ed at 4 points. The breathable mesh back structure and back support supporting the ideal stand are intense and ideal for those who work long hours.

The adjustable neck support provides the user with a personalized comfort. The hardness adjustable tread structure locks at 3 different points and promote healthy movement.

# product family \_\_\_\_\_



# product features



ergonomic neck support: Inclined neck support of 30 cm width adapts to the neck of the user.



2D armrest: provides height and depth adjustment.



durable and comfortable PU armrest pad.



mechanism:

sliding synchronous mechanism, 3-point locking, 4-point slide font depth adjustment, adjustable back hardness adjustment.



lumbar support: elastic net, height-adjustable lumbar support (50mm).









size chart







size chart







## artificial leather



### bloom fabric



#### panama



### mesh



#### aspect