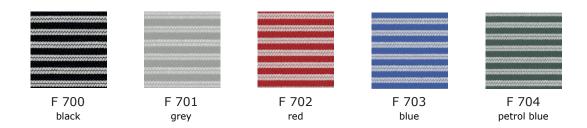

tand are intense and ideal for those who work long hours.

The adjustable neck support provides the user with a personalized comfort. The hardness adjustable tread structure locks at 3 different points and promote healthy movement.

# product family \_\_\_\_\_



# product features



ergonomic neck support: Inclined neck support of 30 cm width adapts to the neck of the user.



2D armrest: provides height and depth adjustment.



durable and comfortable PU armrest pad.



mechanism:

sliding synchronous mechanism, 3-point locking, 4-point slide font depth adjustment, adjustable back hardness adjustment.



lumbar support: elastic net, height-adjustable lumbar support (50mm).









size chart







size chart







## artificial leather



### bloom fabric



#### panama



### mesh



#### aspect