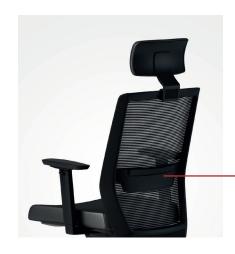

sliding synchronous mechanism, 3-point locking, 4-point slide font depth adjustment, adjustable back hardness adjustment.

lumbar support: elastic net, height-adjustable lumbar support (50mm).

size chart