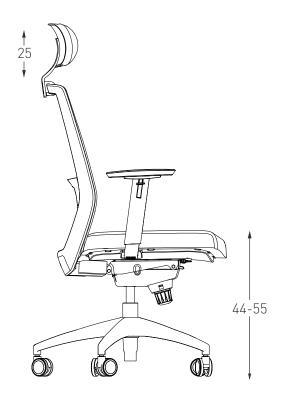

sliding synchronous mechanism, 3-point locking, 4-point slide font depth adjustment, adjustable back hardness adjustment.

lumbar support: elastic net, height-adjustable lumbar support (50mm).

size chart

size chart