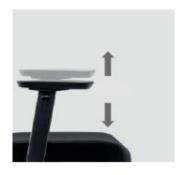

# product features

ergonomic neck support: Inclined neck support of 30 cm width adapts to the neck of the user.

2D armrest: provides height and depth adjustment.

durable and comfortable PU armrest pad.

mechanism: