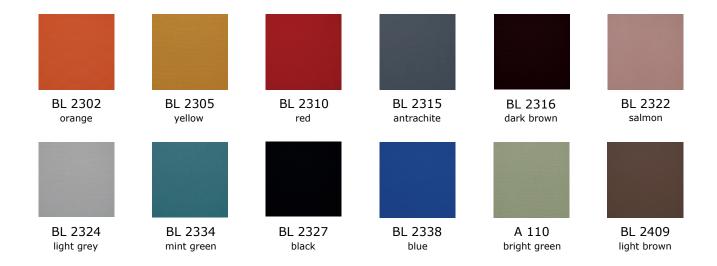

port supporting the ideal stand are intense and ideal for those who work long hours.

The adjustable neck support provides the user with a personalized comfort. The hardness adjustable tread structure locks at 3 different points and promote healthy movement.

# product family \_\_\_\_\_



# product features



ergonomic neck support: Inclined neck support of 30 cm width adapts to the neck of the user.



2D armrest: provides height and depth adjustment.



durable and comfortable PU armrest pad.



mechanism:

sliding synchronous mechanism, 3-point locking, 4-point slide font depth adjustment, adjustable back hardness adjustment.



lumbar support: elastic net, height-adjustable lumbar support (50mm).









size chart







size chart







## artificial leather



### bloom fabric



#### panama



### mesh



#### aspect