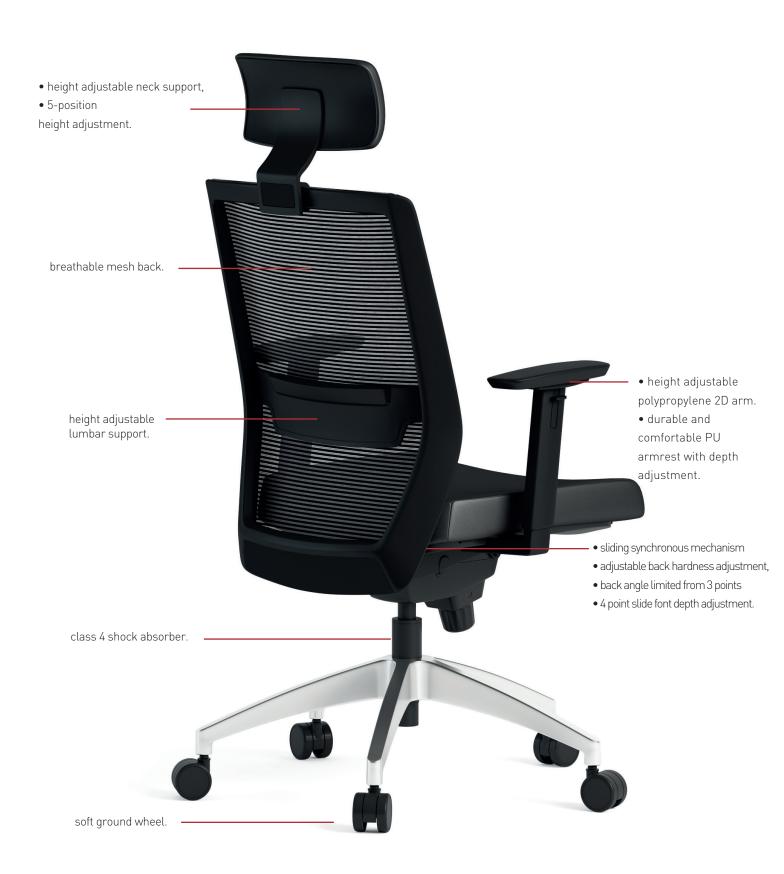

technical document

Bold performs strongly with its ergonomic properties in busy working spaces. The session cushion, which has an wide range of standards, provides a comfortable session experience thanks to the font depth adjustment, which can be limited at 4 points. The breathable mesh back structure and back support supporting the ideal stand are intense and ideal for those who work long hours.

The adjustable neck support provides the user with a personalized comfort. The hardness adjustable tread structure locks at 3 different points and promote healthy movement.

# product features

ergonomic neck support: Inclined neck support of 30 cm width adapts to the neck of the user.

2D armrest: provides height and depth adjustment.

durable and comfortable PU armrest pad.

mechanism:

sliding synchronous mechanism, 3-point locking, 4-point slide font depth adjustment, adjustable back hardness adjustment.

lumbar support: elastic net, height-adjustable lumbar support (50mm).

size chart