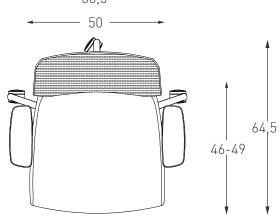

e breathable mesh back structure and back support supporting the ideal stand are intense and ideal for those who work long hours.

The adjustable neck support provides the user with a personalized comfort. The hardness adjustable tread structure locks at 3 different points and promote healthy movement.

# product family \_\_\_\_\_



# product features



ergonomic neck support: Inclined neck support of 30 cm width adapts to the neck of the user.



2D armrest: provides height and depth adjustment.



durable and comfortable PU armrest pad.



mechanism:

sliding synchronous mechanism, 3-point locking, 4-point slide font depth adjustment, adjustable back hardness adjustment.



lumbar support: elastic net, height-adjustable lumbar support (50mm).









size chart







size chart







## artificial leather



### bloom fabric



#### panama



### mesh



#### aspect