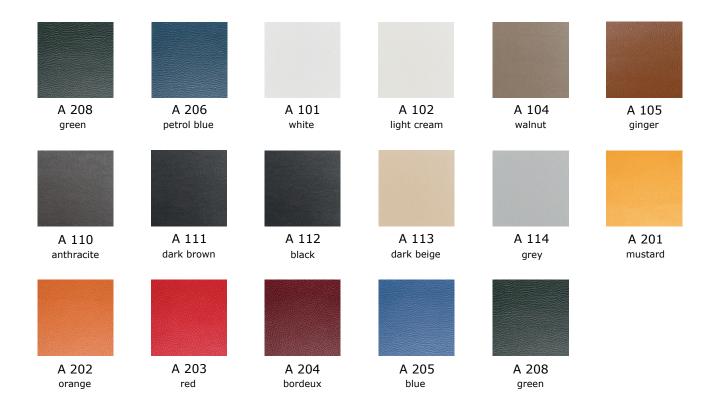

ructure and back support supporting the ideal stand are intense and ideal for those who work long hours.

The adjustable neck support provides the user with a personalized comfort. The hardness adjustable tread structure locks at 3 different points and promote healthy movement.

# product family \_\_\_\_\_



# product features



ergonomic neck support: Inclined neck support of 30 cm width adapts to the neck of the user.



2D armrest: provides height and depth adjustment.



durable and comfortable PU armrest pad.



mechanism:

sliding synchronous mechanism, 3-point locking, 4-point slide font depth adjustment, adjustable back hardness adjustment.



lumbar support: elastic net, height-adjustable lumbar support (50mm).









size chart







size chart







## artificial leather



### bloom fabric



#### panama



### mesh



#### aspect