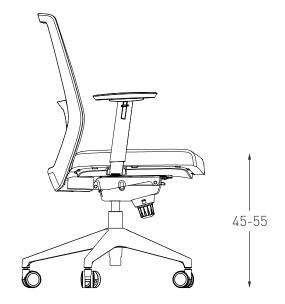

sliding synchronous mechanism, 3-point locking, 4-point slide font depth adjustment, adjustable back hardness adjustment.

lumbar support: elastic net, height-adjustable lumbar support (50mm).

size chart

size chart