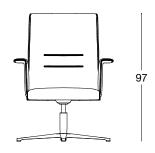

and robust design language, stands out in the area where it is used. High back and middle back alternatives shaped in accordance with human ergonomics, curved leather arms with a flowing form and wide seating area make the user feel privileged. The back structure, which can be locked at 3 different position and whose stiffness can be adjusted, encourages healthy movement. With its genuine and artificial leather upholstery options, Word adapts to every style and any office environment, from executive rooms to meeting areas.



# product family \_\_\_\_\_

executive \_\_\_\_\_





aluminium base

chromed base

meeting \_\_\_\_\_



aluminium base



chromed base

waiting \_\_\_\_\_





aluminium base

chromed base

### size chart \_\_\_\_\_

executive







meeting





waiting

















## color options \_\_\_\_\_

#### leather

| L 101      | L 102     | L 103       | L107       |
|------------|-----------|-------------|------------|
| white      | cream     | light brown | dark brown |
|            |           |             |            |
| L 104      | L 106     | L 105       | L 108      |
| burgundy   | dark blue | green       | black      |
| artificial | laathar   | -           |            |

#### artificial leather



The colors and textures in documents on our website may vary depending on the screen resolution settings and photo quality. You can visit our showrooms to see the real colors and textures of our products.