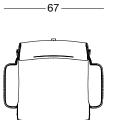

robust design language, stands out in the area where it is used. High back and middle back alternatives shaped in accordance with human ergonomics, curved leather arms with a flowing form and wide seating area make the user feel privileged. The back structure, which can be locked at 3 different position and whose stiffness can be adjusted, encourages healthy movement. With its genuine and artificial leather upholstery options, Word adapts to every style and any office environment, from executive rooms to meeting areas.



# product family \_\_\_\_\_

executive \_\_\_\_\_





aluminium base

chromed base

meeting \_\_\_\_\_



aluminium base



chromed base

waiting \_\_\_\_\_





aluminium base

chromed base

### size chart \_\_\_\_\_

executive







meeting





waiting

















## color options \_\_\_\_\_

#### leather

| L 101      | L 102     | L 103       | L107       |
|------------|-----------|-------------|------------|
| white      | cream     | light brown | dark brown |
|            |           |             |            |
| L 104      | L 106     | L 105       | L 108      |
| burgundy   | dark blue | green       | black      |
| artificial | laathar   | -           |            |

#### artificial leather



The colors and textures in documents on our website may vary depending on the screen resolution settings and photo quality. You can visit our showrooms to see the real colors and textures of our products.