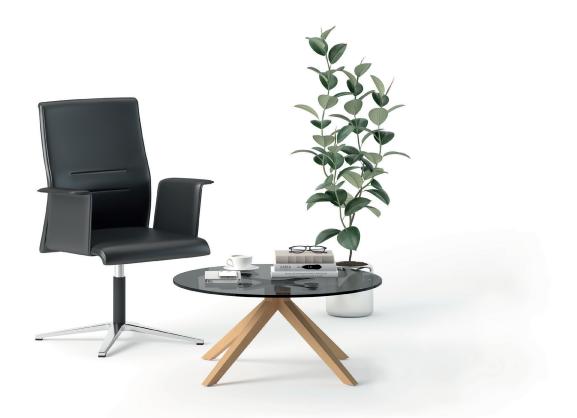

Word, which has a sophisticated stance with its linear and robust design language, stands out in the area where it is used. High back and middle back alternatives shaped in accordance with human ergonomics, curved leather arms with a flowing form and wide seating area make the user feel privileged. The back structure, which can be locked at 3 different position and whose stiffness can be adjusted, encourages healthy movement. With its genuine and artificial leather upholstery options, Word adapts to every style and any office environment, from executive rooms to meeting areas.