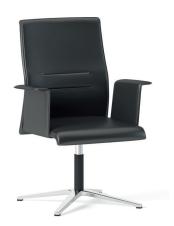

Word, which has a sophisticated stance with its linear and robust design language, stands out in the area where it is used. High back and middle back alternatives shaped in accordance with human ergonomics, curved leather arms with a flowing form and wide seating area make the user feel privileged. The back structure, which can be locked at 3 different position and whose stiffness can be adjusted, encourages healthy movement. With its genuine and artificial leather upholstery options, Word adapts to every style and any office environment, from executive rooms to meeting areas.

# product family \_\_\_\_\_

executive \_\_\_\_\_

aluminium base

chromed base

meeting \_\_\_\_\_

aluminium base

chromed base

waiting \_\_\_\_\_