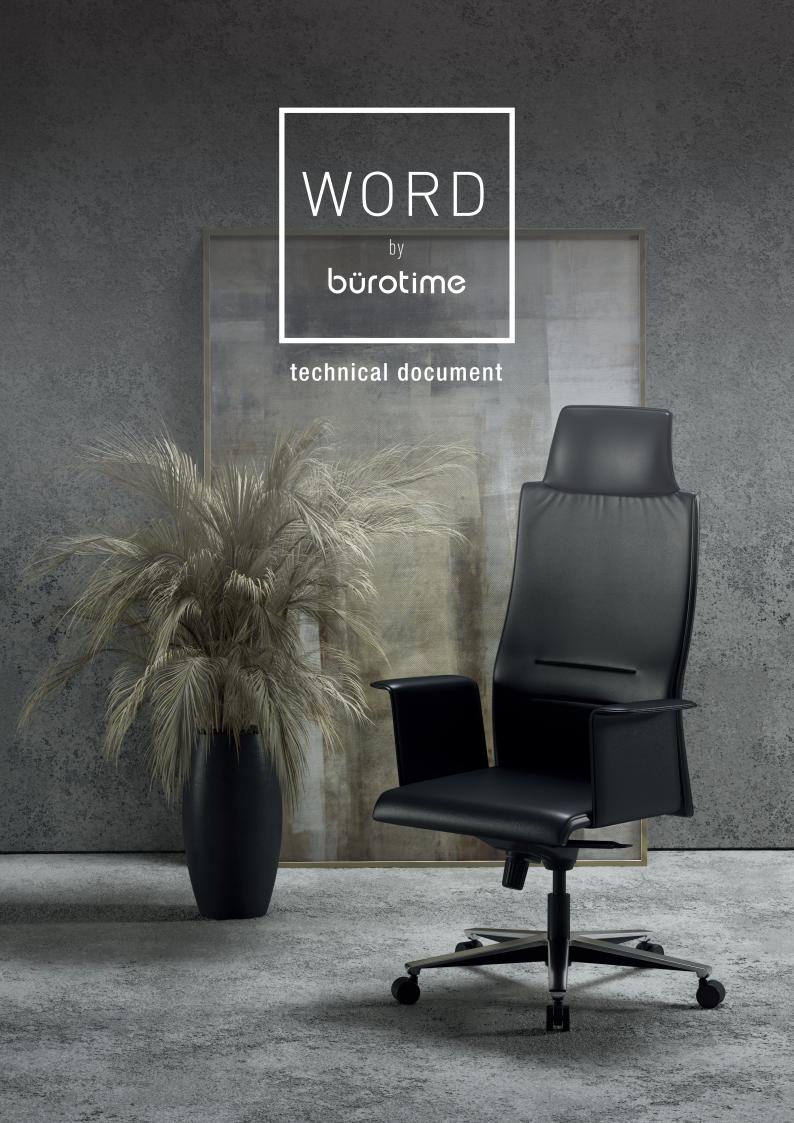

Word, which has a sophisticated stance with its linear and robust design language, stands out in the area where it is used. High back and middle back alternatives shaped in accordance with human ergonomics, curved leather arms with a flowing form and wide seating area make the user feel privileged. The back structure, which can be locked at 3 different position and whose stiffness can be adjusted, encourages healthy movement. With its genuine and artificial leather upholstery options, Word adapts to every style and any office environment, from executive rooms to meeting areas.