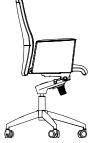

nce with its linear and robust design language, stands out in the area where it is used. High back and middle back alternatives shaped in accordance with human ergonomics, curved leather arms with a flowing form and wide seating area make the user feel privileged. The back structure, which can be locked at 3 different position and whose stiffness can be adjusted, encourages healthy movement. With its genuine and artificial leather upholstery options, Word adapts to every style and any office environment, from executive rooms to meeting areas.



# product family \_\_\_\_\_

executive \_\_\_\_\_





aluminium base

chromed base

meeting \_\_\_\_\_



aluminium base



chromed base

waiting \_\_\_\_\_





aluminium base

chromed base

### size chart \_\_\_\_\_

executive







meeting





waiting

















## color options \_\_\_\_\_

#### leather

| L 101      | L 102     | L 103       | L107       |
|------------|-----------|-------------|------------|
| white      | cream     | light brown | dark brown |
|            |           |             |            |
| L 104      | L 106     | L 105       | L 108      |
| burgundy   | dark blue | green       | black      |
| artificial | laathar   | -           |            |

#### artificial leather



The colors and textures in documents on our website may vary depending on the screen resolution settings and photo quality. You can visit our showrooms to see the real colors and textures of our products.