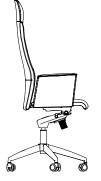

Word, which has a sophisticated stance with its linear and robust design language, stands out in the area where it is used. High back and middle back alternatives shaped in accordance with human ergonomics, curved leather arms with a flowing form and wide seating area make the user feel privileged. The back structure, which can be locked at 3 different position and whose stiffness can be adjusted, encourages healthy movement. With its genuine and artificial leather upholstery options, Word adapts to every style and any office environment, from executive rooms to meeting areas.