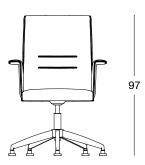

s linear and robust design language, stands out in the area where it is used. High back and middle back alternatives shaped in accordance with human ergonomics, curved leather arms with a flowing form and wide seating area make the user feel privileged. The back structure, which can be locked at 3 different position and whose stiffness can be adjusted, encourages healthy movement. With its genuine and artificial leather upholstery options, Word adapts to every style and any office environment, from executive rooms to meeting areas.



# product family \_\_\_\_\_

executive \_\_\_\_\_





aluminium base

chromed base

meeting \_\_\_\_\_



aluminium base



chromed base

waiting \_\_\_\_\_





aluminium base

chromed base

### size chart \_\_\_\_\_

executive







meeting





waiting

















## color options \_\_\_\_\_

#### leather

| L 101      | L 102     | L 103       | L107       |
|------------|-----------|-------------|------------|
| white      | cream     | light brown | dark brown |
|            |           |             |            |
| L 104      | L 106     | L 105       | L 108      |
| burgundy   | dark blue | green       | black      |
| artificial | laathar   | -           |            |

#### artificial leather



The colors and textures in documents on our website may vary depending on the screen resolution settings and photo quality. You can visit our showrooms to see the real colors and textures of our products.