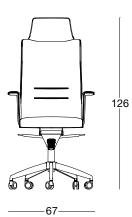

sophisticated stance with its linear and robust design language, stands out in the area where it is used. High back and middle back alternatives shaped in accordance with human ergonomics, curved leather arms with a flowing form and wide seating area make the user feel privileged. The back structure, which can be locked at 3 different position and whose stiffness can be adjusted, encourages healthy movement. With its genuine and artificial leather upholstery options, Word adapts to every style and any office environment, from executive rooms to meeting areas.



# product family \_\_\_\_\_

executive \_\_\_\_\_





aluminium base

chromed base

meeting \_\_\_\_\_



aluminium base



chromed base

waiting \_\_\_\_\_





aluminium base

chromed base

### size chart \_\_\_\_\_

executive







meeting





waiting

















## color options \_\_\_\_\_

#### leather

| L 101      | L 102     | L 103       | L107       |
|------------|-----------|-------------|------------|
| white      | cream     | light brown | dark brown |
|            |           |             |            |
| L 104      | L 106     | L 105       | L 108      |
| burgundy   | dark blue | green       | black      |
| artificial | laathar   | -           |            |

#### artificial leather



The colors and textures in documents on our website may vary depending on the screen resolution settings and photo quality. You can visit our showrooms to see the real colors and textures of our products.