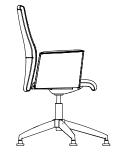

Word, which has a sophisticated stance with its linear and robust design language, stands out in the area where it is used. High back and middle back alternatives shaped in accordance with human ergonomics, curved leather arms with a flowing form and wide seating area make the user feel privileged. The back structure, which can be locked at 3 different position and whose stiffness can be adjusted, encourages healthy movement. With its genuine and artificial leather upholstery options, Word adapts to every style and any office environment, from executive rooms to meeting areas.