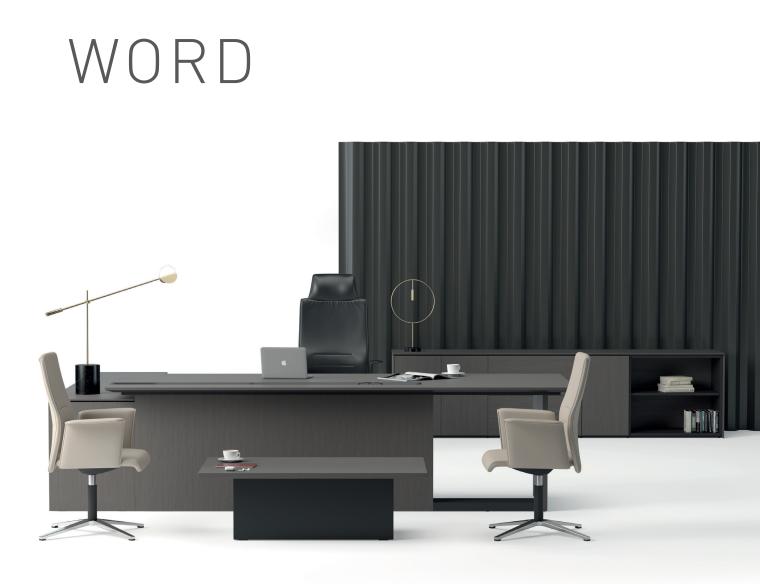

Word, which has a sophisticated stance with its linear and robust design language, stands out in the area where it is used. High back and middle back alternatives shaped in accordance with human ergonomics, curved leather arms with a flowing form and wide seating area make the user feel privileged. The back structure, which can be locked at 3 different position and whose stiffness can be adjusted, encourages healthy movement. With its genuine and artificial leather upholstery options, Word adapts to every style and any office environment, from executive rooms to meeting areas.