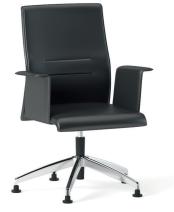

Word, which has a sophisticated stance with its linear and robust design language, stands out in the area where it is used. High back and middle back alternatives shaped in accordance with human ergonomics, curved leather arms with a flowing form and wide seating area make the user feel privileged. The back structure, which can be locked at 3 different position and whose stiffness can be adjusted, encourages healthy movement. With its genuine and artificial leather upholstery options, Word adapts to every style and any office environment, from executive rooms to meeting areas.

# product family \_\_\_\_\_

executive \_\_\_\_\_

aluminium base

chromed base

meeting \_\_\_\_\_

aluminium base

chromed base

waiting \_\_\_\_\_