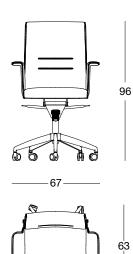

tance with its linear and robust design language, stands out in the area where it is used. High back and middle back alternatives shaped in accordance with human ergonomics, curved leather arms with a flowing form and wide seating area make the user feel privileged. The back structure, which can be locked at 3 different position and whose stiffness can be adjusted, encourages healthy movement. With its genuine and artificial leather upholstery options, Word adapts to every style and any office environment, from executive rooms to meeting areas.



# product family \_\_\_\_\_

executive \_\_\_\_\_





aluminium base

chromed base

meeting \_\_\_\_\_



aluminium base



chromed base

waiting \_\_\_\_\_





aluminium base

chromed base

### size chart \_\_\_\_\_

executive







meeting





waiting

















## color options \_\_\_\_\_

#### leather

| L 101      | L 102     | L 103       | L107       |
|------------|-----------|-------------|------------|
| white      | cream     | light brown | dark brown |
|            |           |             |            |
| L 104      | L 106     | L 105       | L 108      |
| burgundy   | dark blue | green       | black      |
| artificial | laathar   | -           |            |

#### artificial leather



The colors and textures in documents on our website may vary depending on the screen resolution settings and photo quality. You can visit our showrooms to see the real colors and textures of our products.