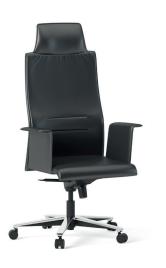

Word, which has a sophisticated stance with its linear and robust design language, stands out in the area where it is used. High back and middle back alternatives shaped in accordance with human ergonomics, curved leather arms with a flowing form and wide seating area make the user feel privileged. The back structure, which can be locked at 3 different position and whose stiffness can be adjusted, encourages healthy movement. With its genuine and artificial leather upholstery options, Word adapts to every style and any office environment, from executive rooms to meeting areas.