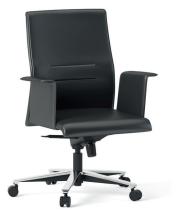

Word, which has a sophisticated stance with its linear and robust design language, stands out in the area where it is used. High back and middle back alternatives shaped in accordance with human ergonomics, curved leather arms with a flowing form and wide seating area make the user feel privileged. The back structure, which can be locked at 3 different position and whose stiffness can be adjusted, encourages healthy movement. With its genuine and artificial leather upholstery options, Word adapts to every style and any office environment, from executive rooms to meeting areas.