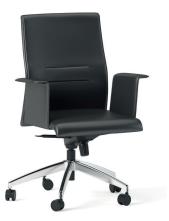

Word, which has a sophisticated stance with its linear and robust design language, stands out in the area where it is used. High back and middle back alternatives shaped in accordance with human ergonomics, curved leather arms with a flowing form and wide seating area make the user feel privileged. The back structure, which can be locked at 3 different position and whose stiffness can be adjusted, encourages healthy movement. With its genuine and artificial leather upholstery options, Word adapts to every style and any office environment, from executive rooms to meeting areas.