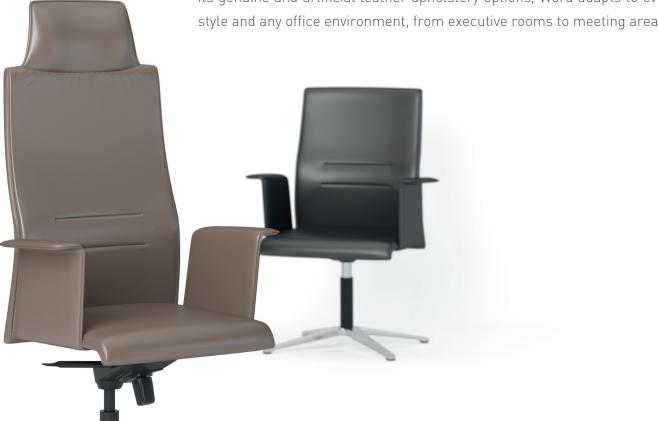

Word, which has a sophisticated stance with its linear and robust design language, stands out in the area where it is used. High back and middle back alternatives shaped in accordance with human ergonomics, curved leather arms with a flowing form and wide seating area make the user feel privileged. The back structure, which can be locked at 3 different position and whose stiffness can be adjusted, encourages healthy movement. With its genuine and artificial leather upholstery options, Word adapts to every style and any office environment, from executive rooms to meeting areas.