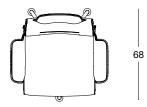

ar and robust design language, stands out in the area where it is used. High back and middle back alternatives shaped in accordance with human ergonomics, curved leather arms with a flowing form and wide seating area make the user feel privileged. The back structure, which can be locked at 3 different position and whose stiffness can be adjusted, encourages healthy movement. With its genuine and artificial leather upholstery options, Word adapts to every style and any office environment, from executive rooms to meeting areas.



# product family \_\_\_\_\_

executive \_\_\_\_\_





aluminium base

chromed base

meeting \_\_\_\_\_



aluminium base



chromed base

waiting \_\_\_\_\_





aluminium base

chromed base

### size chart \_\_\_\_\_

executive







meeting





waiting

















## color options \_\_\_\_\_

#### leather

| L 101      | L 102     | L 103       | L107       |
|------------|-----------|-------------|------------|
| white      | cream     | light brown | dark brown |
|            |           |             |            |
| L 104      | L 106     | L 105       | L 108      |
| burgundy   | dark blue | green       | black      |
| artificial | laathar   | -           |            |

#### artificial leather



The colors and textures in documents on our website may vary depending on the screen resolution settings and photo quality. You can visit our showrooms to see the real colors and textures of our products.