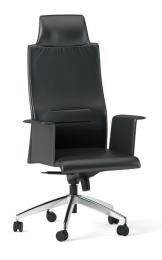

Word, which has a sophisticated stance with its linear and robust design language, stands out in the area where it is used. High back and middle back alternatives shaped in accordance with human ergonomics, curved leather arms with a flowing form and wide seating area make the user feel privileged. The back structure, which can be locked at 3 different position and whose stiffness can be adjusted, encourages healthy movement. With its genuine and artificial leather upholstery options, Word adapts to every style and any office environment, from executive rooms to meeting areas.