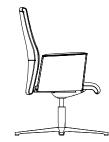

Word, which has a sophisticated stance with its linear and robust design language, stands out in the area where it is used. High back and middle back alternatives shaped in accordance with human ergonomics, curved leather arms with a flowing form and wide seating area make the user feel privileged. The back structure, which can be locked at 3 different position and whose stiffness can be adjusted, encourages healthy movement. With its genuine and artificial leather upholstery options, Word adapts to every style and any office environment, from executive rooms to meeting areas.