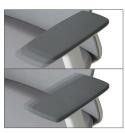

Synchronous

Adjustable arm support can be adjusted up-down, forward-backward,

Arm support

inside-out.

Adjustable Arm Support

up down, back and forth, inward-outward adjustable.

Control arms

The easily accessible tension and height control arm adjusts the seat tension and height. The lock arm comfortably locks your seat back tilting position at the desired tilt angle.