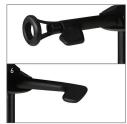

## technical spesifications

Neck support

Height adjustable
neck support provides
comfort for users of

different lengths.

mechanism
Synchronous
mechanism technology
provides an ergonomic
session by
synchronizing the back
and the font at different
angles.