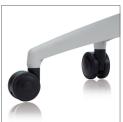

Depth-set sitting

Providing ergonomic fit for users of different lengths.

Legs

Strong plastic feet and polyurethane wheels provide comfortable handling without scratching the floor.

Lumbar support

Yükseklik ayarlı bel desteği doğru oturuş pozisyonu için kullanıcısını destekler.