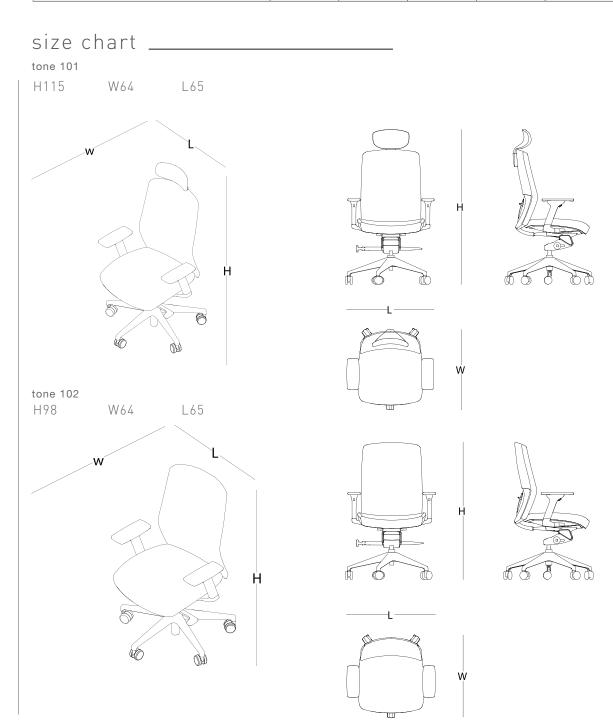

## technical spesifications

Neck support

Height adjustable
neck support provides
comfort for users of

different lengths.

mechanism
Synchronous
mechanism technology
provides an ergonomic
session by
synchronizing the back
and the font at different
angles.

Synchronous

Adjustable arm support can be adjusted up-down, forward-backward,

Arm support

inside-out.

Adjustable Arm Support

up down, back and forth, inward-outward adjustable.

Control arms

The easily accessible tension and height control arm adjusts the seat tension and height. The lock arm comfortably locks your seat back tilting position at the desired tilt angle.

Depth-set sitting

Providing ergonomic fit for users of different lengths.

Legs

Strong plastic feet and polyurethane wheels provide comfortable handling without scratching the floor.

Lumbar support

Yükseklik ayarlı bel desteği doğru oturuş pozisyonu için kullanıcısını destekler.