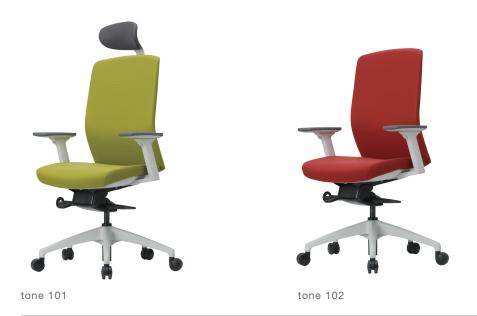

#### upholstery color

black

brown

green

red

feature table \_\_\_\_\_

|                                | TONE 101 | TONE 102 | TONE 201 | TONE 202 | TONE 112 | TONE 212 |
|--------------------------------|----------|----------|----------|----------|----------|----------|
| HEIGHT ADJUSTABLE NECK SUPPORT | <b>/</b> | -        | <b>/</b> | -        | -        | -        |
| HEIGHT ADJUSTABLE ARM SUPPORT  | <b>/</b> | <b>✓</b> | -        | -        | -        | -        |
| DEPTH-ADJUSTABLE ARM SUPPORT   | <b>/</b> | <b>✓</b> | -        | -        | -        | -        |
| FIXED ARM SUPPORT              | -        | -        | <b>/</b> | <b>✓</b> | <b>✓</b> | <b>✓</b> |
| SYNCHRONOUS MECHANISM          | <b>/</b> | <b>✓</b> | <b>/</b> | <b>✓</b> | -        | -        |
| BACK HARDNESS ADJUSTMENT       | <b>/</b> | <b>/</b> | <b>/</b> | <b>✓</b> | -        | -        |
| DEPTH SET SITTING              | <b>/</b> | <b>/</b> | <b>/</b> | <b>✓</b> | -        | -        |
| ADJUSTABLE LUMBAR SUPPORT      | <b>/</b> | <b>/</b> | <b>/</b> | <b>✓</b> | -        | -        |
| PLASTIC LEG                    | <b>/</b> | <b>/</b> | <b>/</b> | <b>✓</b> | -        | -        |
| GRAY PAINTED PIPE FOOT         | -        | _        | _        | _        | <b>✓</b> | <b>/</b> |
| PU WHELL                       | <b>/</b> | <b>/</b> | <b>/</b> | <b>/</b> | _        | _        |