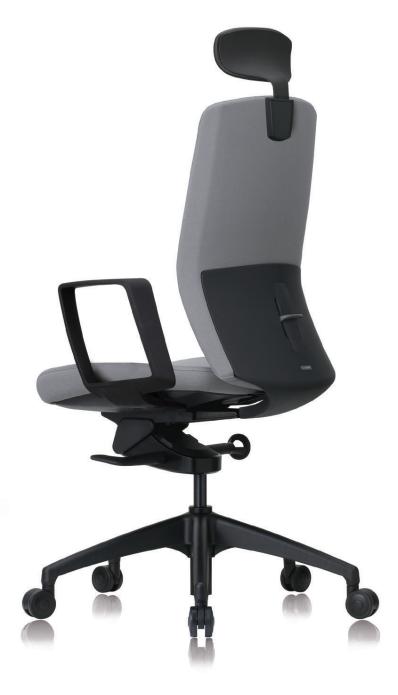

## technical spesifications

Neck support

Height adjustable
neck support provides
comfort for users of

different lengths.

mechanism
Synchronous
mechanism technology
provides an ergonomic
session by
synchronizing the back
and the font at different
angles.

Synchronous

Adjustable arm support can be adjusted up-down, forward-backward,

Arm support

inside-out.

Adjustable Arm Support

up down, back and forth, inward-outward adjustable.

Control arms

The easily accessible tension and height control arm adjusts the seat tension and height. The lock arm comfortably locks your seat back tilting position at the desired tilt angle.

Depth-set sitting

Providing ergonomic fit for users of different lengths.

Legs

Strong plastic feet and polyurethane wheels provide comfortable handling without scratching the floor.

Lumbar support

Yükseklik ayarlı bel desteği doğru oturuş pozisyonu için kullanıcısını destekler.