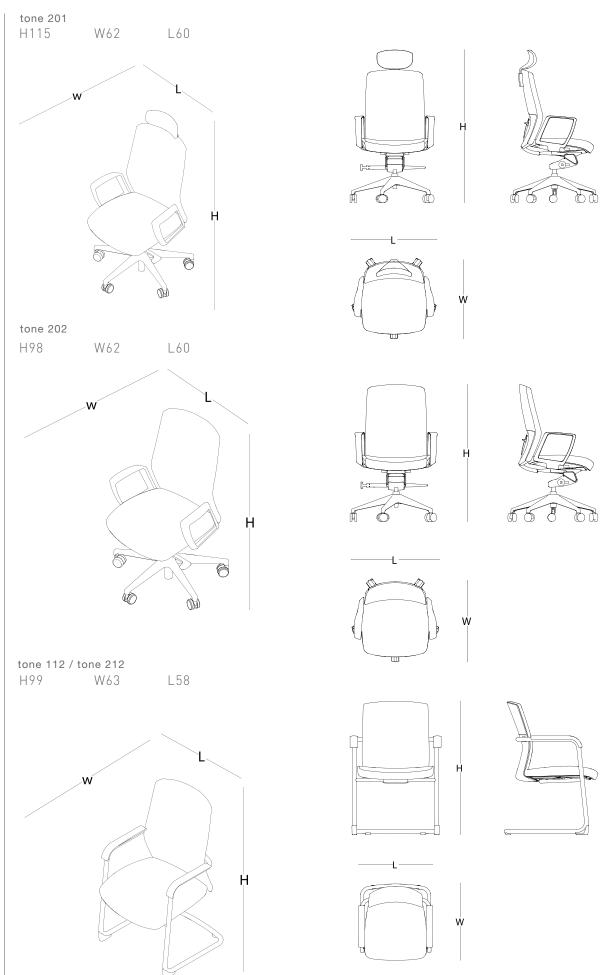

tone 112 / tone 212

Synchronous

Adjustable arm support can be adjusted up-down, forward-backward,

Arm support

inside-out.

Adjustable Arm Support

up down, back and forth, inward-outward adjustable.

Control arms

The easily accessible tension and height control arm adjusts the seat tension and height. The lock arm comfortably locks your seat back tilting position at the desired tilt angle.

Depth-set sitting

Providing ergonomic fit for users of different lengths.

Legs

Strong plastic feet and polyurethane wheels provide comfortable handling without scratching the floor.

Lumbar support

Yükseklik ayarlı bel desteği doğru oturuş pozisyonu için kullanıcısını destekler.