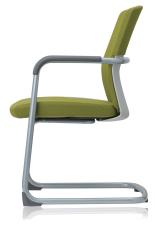

tone 112 / tone 212

#### upholstery color

black

brown

green

red

feature table \_\_\_\_\_

|                                | TONE 101 | TONE 102 | TONE 201 | TONE 202 | TONE 112 | TONE 212 |
|--------------------------------|----------|----------|----------|----------|----------|----------|
| HEIGHT ADJUSTABLE NECK SUPPORT | <b>/</b> | -        | <b>/</b> | -        | -        | -        |
| HEIGHT ADJUSTABLE ARM SUPPORT  | <b>/</b> | <b>✓</b> | -        | -        | -        | -        |
| DEPTH-ADJUSTABLE ARM SUPPORT   | <b>/</b> | <b>✓</b> | -        | -        | -        | -        |
| FIXED ARM SUPPORT              | -        | -        | <b>/</b> | <b>✓</b> | <b>✓</b> | <b>✓</b> |
| SYNCHRONOUS MECHANISM          | <b>/</b> | <b>✓</b> | <b>/</b> | <b>✓</b> | -        | -        |
| BACK HARDNESS ADJUSTMENT       | <b>/</b> | <b>/</b> | <b>/</b> | <b>✓</b> | -        | -        |
| DEPTH SET SITTING              | <b>/</b> | <b>/</b> | <b>/</b> | <b>✓</b> | -        | -        |
| ADJUSTABLE LUMBAR SUPPORT      | <b>/</b> | <b>/</b> | <b>/</b> | <b>✓</b> | -        | -        |
| PLASTIC LEG                    | <b>/</b> | <b>/</b> | <b>/</b> | <b>✓</b> | -        | -        |
| GRAY PAINTED PIPE FOOT         | -        | _        | _        | _        | <b>✓</b> | <b>/</b> |
| PU WHELL                       | <b>/</b> | <b>/</b> | <b>/</b> | <b>/</b> | _        | _        |