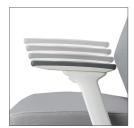

## technical spesifications

Neck support

Height adjustable
neck support provides
comfort for users of

different lengths.

mechanism
Synchronous
mechanism technology
provides an ergonomic
session by
synchronizing the back
and the font at different
angles.