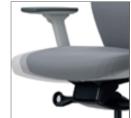

Synchronous

Adjustable arm support can be adjusted up-down, forward-backward,

Arm support

inside-out.

Adjustable Arm Support

up down, back and forth, inward-outward adjustable.

Control arms

The easily accessible tension and height control arm adjusts the seat tension and height. The lock arm comfortably locks your seat back tilting position at the desired tilt angle.