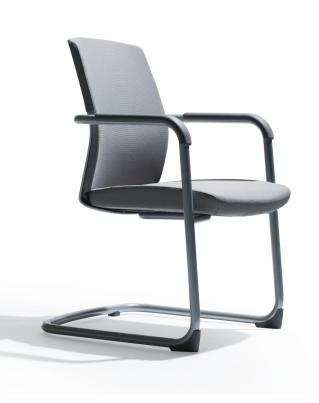

tone 112 / tone 212

Depth-set sitting

Providing ergonomic fit for users of different lengths.

Legs

Strong plastic feet and polyurethane wheels provide comfortable handling without scratching the floor.

Lumbar support

Yükseklik ayarlı bel desteği doğru oturuş pozisyonu için kullanıcısını destekler.