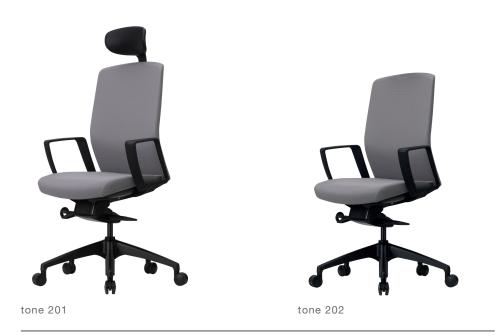

#### upholstery color

black

brown

green

red

feature table \_\_\_\_\_

|                                | TONE 101 | TONE 102 | TONE 201 | TONE 202 | TONE 112 | TONE 212 |
|--------------------------------|----------|----------|----------|----------|----------|----------|
| HEIGHT ADJUSTABLE NECK SUPPORT | <b>/</b> | -        | <b>/</b> | -        | -        | -        |
| HEIGHT ADJUSTABLE ARM SUPPORT  | <b>/</b> | <b>✓</b> | -        | -        | -        | -        |
| DEPTH-ADJUSTABLE ARM SUPPORT   | <b>/</b> | <b>✓</b> | -        | -        | -        | -        |
| FIXED ARM SUPPORT              | -        | -        | <b>/</b> | <b>✓</b> | <b>✓</b> | <b>✓</b> |
| SYNCHRONOUS MECHANISM          | <b>/</b> | <b>✓</b> | <b>/</b> | <b>✓</b> | -        | -        |
| BACK HARDNESS ADJUSTMENT       | <b>/</b> | <b>/</b> | <b>/</b> | <b>✓</b> | -        | -        |
| DEPTH SET SITTING              | <b>/</b> | <b>/</b> | <b>/</b> | <b>✓</b> | -        | -        |
| ADJUSTABLE LUMBAR SUPPORT      | <b>/</b> | <b>/</b> | <b>/</b> | <b>✓</b> | -        | -        |
| PLASTIC LEG                    | <b>/</b> | <b>/</b> | <b>/</b> | <b>✓</b> | -        | -        |
| GRAY PAINTED PIPE FOOT         | -        | _        | _        | _        | <b>✓</b> | <b>/</b> |
| PU WHELL                       | <b>/</b> | <b>/</b> | <b>/</b> | <b>/</b> | _        | _        |