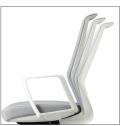

## technical spesifications

Neck support

Height adjustable
neck support provides
comfort for users of

different lengths.

mechanism
Synchronous
mechanism technology
provides an ergonomic
session by
synchronizing the back
and the font at different
angles.

Synchronous

Adjustable arm support can be adjusted up-down, forward-backward,

Arm support

inside-out.

Adjustable Arm Support

up down, back and forth, inward-outward adjustable.

Control arms

The easily accessible tension and height control arm adjusts the seat tension and height. The lock arm comfortably locks your seat back tilting position at the desired tilt angle.