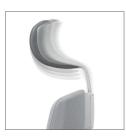

## technical spesifications

Neck support

Height adjustable
neck support provides
comfort for users of

different lengths.

mechanism
Synchronous
mechanism technology
provides an ergonomic
session by
synchronizing the back
and the font at different
angles.