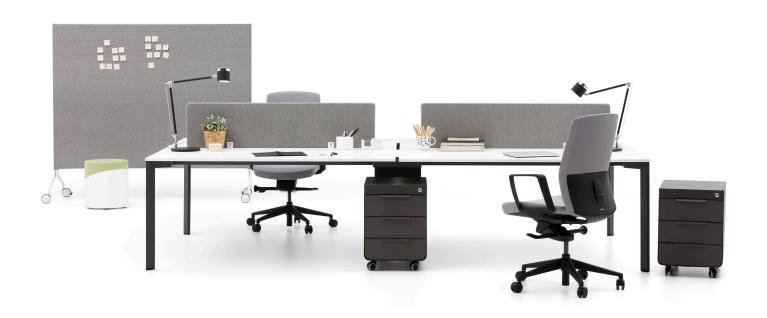

# TONE

It redefines comfort in its elegant lines and in different areas of use that the user has with the next generation of design technology.

Tone, with its height adjustable neck support, and the synchronous mechanism technology it offers for the back, the height and depth adjustable leg, font and armrest, and with its anti-bacterial and water-resistant upholstery, is designed to address the needs of new generation modern offices.