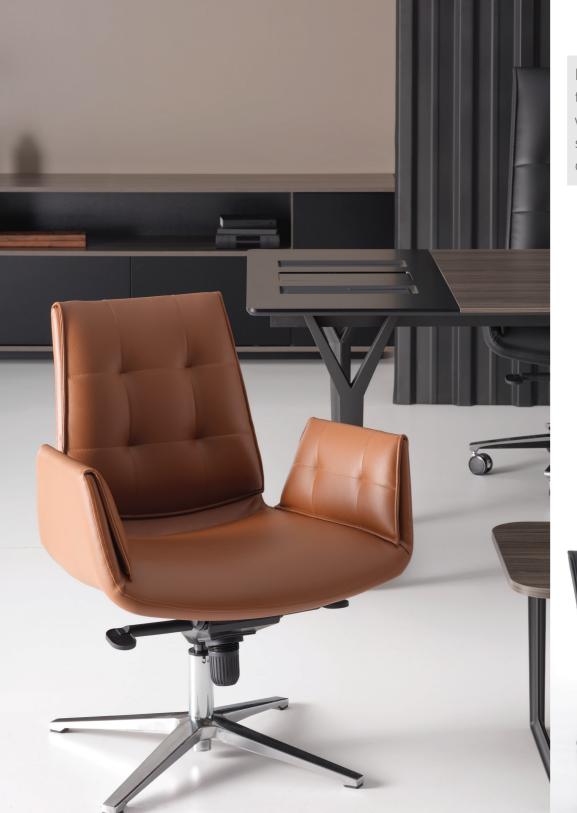

Özge Çağla Aktaş

Designed with a user-focused approach, Foldit is shaped to fit human ergonomics and has a fluid form. The body that surrounds the body continues in the arm and back with fluid form; the floor folds towards the inside and the inside of the arm to maximize comfort. Despite its simple form, it draws attention with its craftsmanship.

## FOLDIT

MODERN AND CLASSIC **STYLIN MEETING WITH** ERGONOMY...

bürotime

In addition to high - and short - sleeved options, Foldit responds to different usage scenarios such as modern - classic style work, meeting, waiting, resting floor arm, metal arm and sleeveless alternatives. The wheeled or ping foot allows mobile or fixed use.