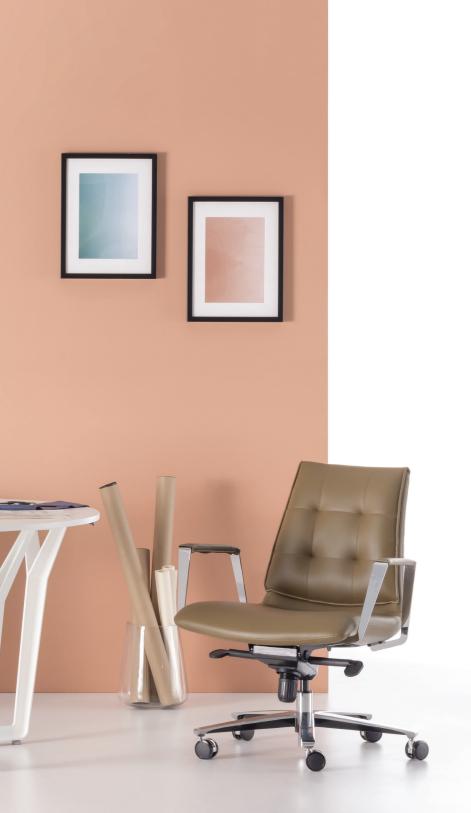

Özge Çağla Aktaş

Designed with a user-focused approach, Foldit is shaped to fit human ergonomics and has a fluid form. The body that surrounds the body continues in the arm and back with fluid form; the floor folds towards the inside and the inside of the arm to maximize comfort. Despite its simple form, it draws attention with its craftsmanship.

## FOLDIT

MODERN AND CLASSIC **STYLIN MEETING WITH** ERGONOMY...

bürotime

In addition to high - and short - sleeved options, Foldit responds to different usage scenarios such as modern - classic style work, meeting, waiting, resting floor arm, metal arm and sleeveless alternatives. The wheeled or ping foot allows mobile or fixed use.