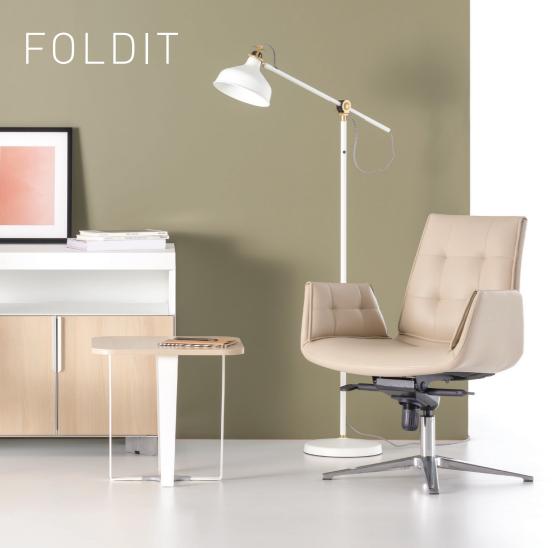

Özge Çağla Aktaş

Designed with a user-focused approach, Foldit is shaped to fit human ergonomics and has a fluid form. The body that surrounds the body continues in the arm and back with fluid form; the floor folds towards the inside and the inside of the arm to maximize comfort. Despite its simple form, it draws attention with its craftsmanship.

## FOLDIT

MODERN AND CLASSIC **STYLIN MEETING WITH** ERGONOMY...

bürotime

In addition to high - and short - sleeved options, Foldit responds to different usage scenarios such as modern - classic style work, meeting, waiting, resting floor arm, metal arm and sleeveless alternatives. The wheeled or ping foot allows mobile or fixed use.