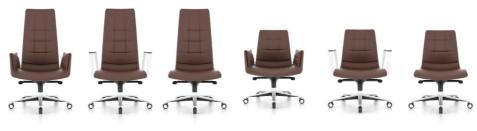

product family \_\_\_\_\_

high backrest

lounge

short backrest

upholstery options

## FOLDIT

MODERN AND CLASSIC **STYLIN MEETING WITH** ERGONOMY...

bürotime

In addition to high - and short - sleeved options, Foldit responds to different usage scenarios such as modern - classic style work, meeting, waiting, resting floor arm, metal arm and sleeveless alternatives. The wheeled or ping foot allows mobile or fixed use.