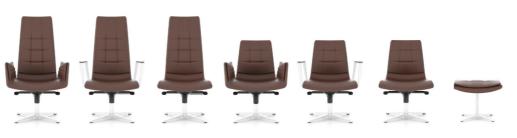

product family \_\_\_\_\_

high backrest

lounge

short backrest

upholstery options

## FOLDIT

MODERN AND CLASSIC **STYLIN MEETING WITH** ERGONOMY...

bürotime

In addition to high - and short - sleeved options, Foldit responds to different usage scenarios such as modern - classic style work, meeting, waiting, resting floor arm, metal arm and sleeveless alternatives. The wheeled or ping foot allows mobile or fixed use.