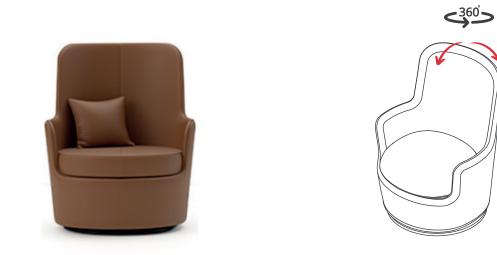

## THRONE WAVE

Utkan Kızıltuğ - Duygu Aslanel

"As the workplaces turn into more collective and open spaces, employees need private spaces where they can get away from the busy office life to think and relax. Throne Wave, which we designed considering this differentiation in offices and working culture, in addition to its 360 degree rotating feature, it also has the characteristic of a swivel rocker lounge chair with its special design mechanism. The most striking difference from classic swivel rocker lounge chairs or armchairs, it can be swung in any direction. Throne Wave which is a waiting chair that can easily adapt to your office or home with different material and color options, it is a stylish and decorative product that you can sit and enjoy for a long time on. " Throne Wave; creates comfortable areas for the user to rest in the office with its fluid and curved body form while turning the waiting moments into pleasure with its mechanism that can swing in every direction. Throne Wave chair with leather and felt upholstery alternatives; creates strong visual integrity by combining different parts with stitch details dynamically and harmoniously.