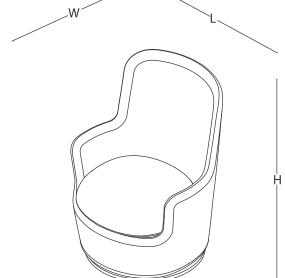

## product family \_\_\_\_\_

size chart \_\_\_\_\_

artifical leather / felt W 76 H 98,5 L 76,5