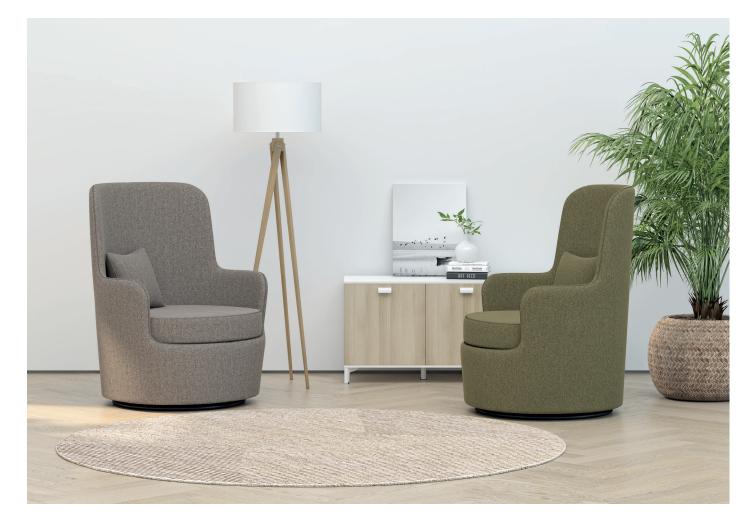

## product family \_\_\_\_\_

size chart \_\_\_\_\_

artifical leather / felt W 76 H 98,5 L 76,5

## color options \_ artificial leather

The color and texture on our website, printed and digital technical product documentation, may vary depending on the screen resolution settings and photo quality. True colors, you can visit our closest lady and see from our color cartel.