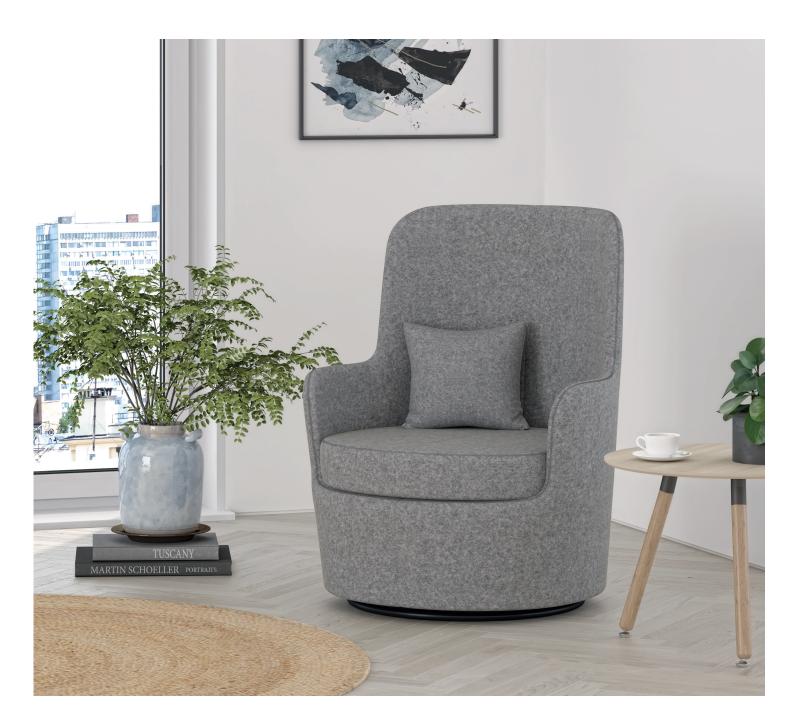

## THRONE WAVE

Utkan Kızıltuğ - Duygu Aslanel

"As the workplaces turn into more collective and open spaces, employees need private spaces where they can get away from the busy office life to think and relax. Throne Wave, which we designed considering this differentiation in offices and working culture, in addition to its 360 degree rotating feature, it also has the characteristic of a swivel rocker lounge chair with its special design mechanism. The most striking difference from classic swivel rocker lounge chairs or armchairs, it can be swung in any direction. Throne Wave which is a waiting chair that can easily adapt to your office or home with different material and color options, it is a stylish and decorative product that you can sit and enjoy for a long time on. " Throne Wave; creates comfortable areas for the user to rest in the office with its fluid and curved body form while turning the waiting moments into pleasure with its mechanism that can swing in every direction. Throne Wave chair with leather and felt upholstery alternatives; creates strong visual integrity by combining different parts with stitch details dynamically and harmoniously.

## product family \_\_\_\_\_

size chart \_\_\_\_\_

artifical leather / felt W 76 H 98,5 L 76,5