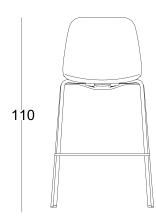

Quick barstool, with its chrome-plated, elegant metal frame is suitable option for intimate and informal places such as restaurant and bistro. Quick chair, provides ease of use in places with its simple design, ease of carrying and stacking features.