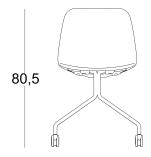

Quick, with its chair, mobile chair and bar stool versions, offers ideal options for all living spaces, especially for working spaces, meeting rooms, libraries, cafes and social spaces. Quick mobile, with its ergonomic structure, is ideal for the spaces which require mobility such as active learning areas, home office workspaces, meeting and hotel rooms.