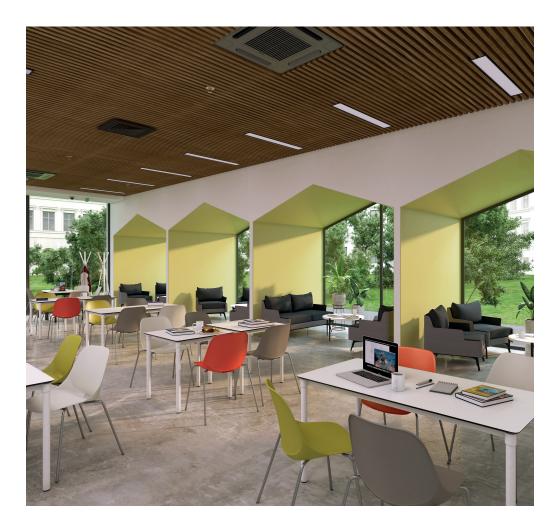

Quick, with its chair, mobile chair and bar stool versions, offers ideal options for all living spaces, especially for working spaces, meeting rooms, libraries, cafes and social spaces. Quick mobile, with its ergonomic structure, is ideal for the spaces which require mobility such as active learning areas, home office workspaces, meeting and hotel rooms.

Quick barstool, with its chrome-plated, elegant metal frame is suitable option for intimate and informal places such as restaurant and bistro. Quick chair, provides ease of use in places with its simple design, ease of carrying and stacking features.