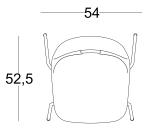

monoblock Shell, combined with different chair base forms, enables flexible and wide usage area."



Quick, with its chair, mobile chair and bar stool versions, offers ideal options for all living spaces, especially for working spaces, meeting rooms, libraries, cafes and social spaces. Quick mobile, with its ergonomic structure, is ideal for the spaces which require mobility such as active learning areas, home office workspaces, meeting and hotel rooms.



Quick barstool, with its chrome-plated, elegant metal frame is suitable option for intimate and informal places such as restaurant and bistro. Quick chair, provides ease of use in places with its simple design, ease of carrying and stacking features.



## product family \_\_\_\_\_





mobile



bar chair



## mobile

chair













bar chair







## color options plastic



metal



chrome