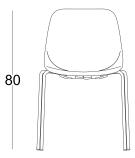

Quick barstool, with its chrome-plated, elegant metal frame is suitable option for intimate and informal places such as restaurant and bistro. Quick chair, provides ease of use in places with its simple design, ease of carrying and stacking features.