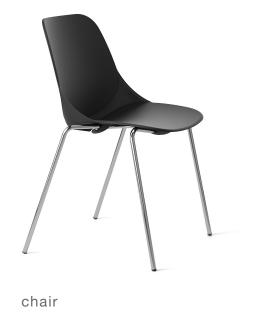

Quick barstool, with its chrome-plated, elegant metal frame is suitable option for intimate and informal places such as restaurant and bistro. Quick chair, provides ease of use in places with its simple design, ease of carrying and stacking features.

## product family \_\_\_\_\_

mobile

bar chair

## mobile

chair

bar chair