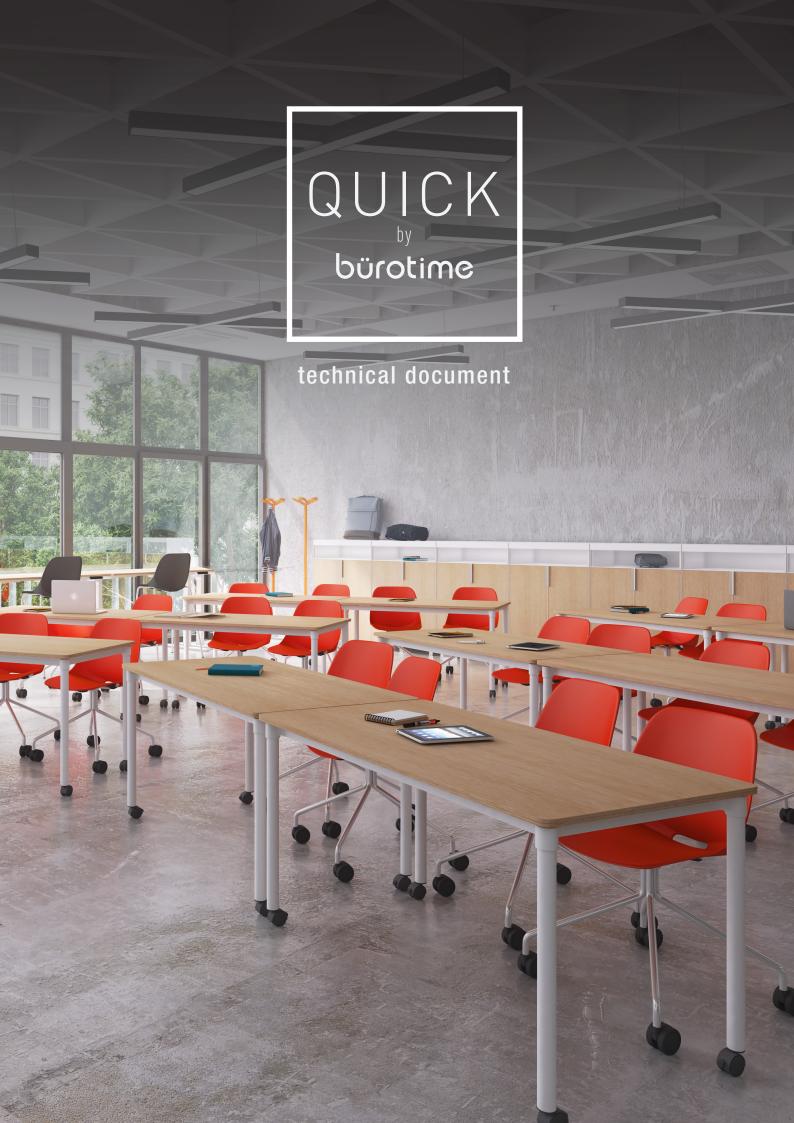

Jeremiah Ferrarese Paolo Scagnellato "Quick, which carefully balances the ease of use and aesthetics of polypropylene material, brings vitality to spaces with its eye-catching colors. The monoblock Shell, combined with different chair base forms, enables flexible and wide usage area."

Quick, with its chair, mobile chair and bar stool versions, offers ideal options for all living spaces, especially for working spaces, meeting rooms, libraries, cafes and social spaces. Quick mobile, with its ergonomic structure, is ideal for the spaces which require mobility such as active learning areas, home office workspaces, meeting and hotel rooms.