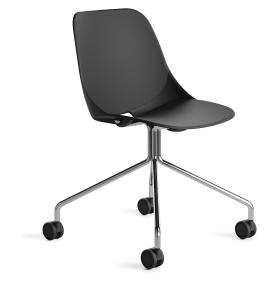

Quick, with its chair, mobile chair and bar stool versions, offers ideal options for all living spaces, especially for working spaces, meeting rooms, libraries, cafes and social spaces. Quick mobile, with its ergonomic structure, is ideal for the spaces which require mobility such as active learning areas, home office workspaces, meeting and hotel rooms.

## product family \_\_\_\_\_

mobile

bar chair

## mobile

chair

bar chair