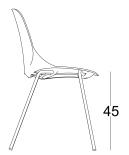

Quick barstool, with its chrome-plated, elegant metal frame is suitable option for intimate and informal places such as restaurant and bistro. Quick chair, provides ease of use in places with its simple design, ease of carrying and stacking features.