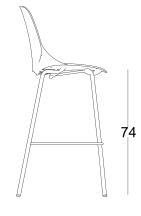

Quick barstool, with its chrome-plated, elegant metal frame is suitable option for intimate and informal places such as restaurant and bistro. Quick chair, provides ease of use in places with its simple design, ease of carrying and stacking features.