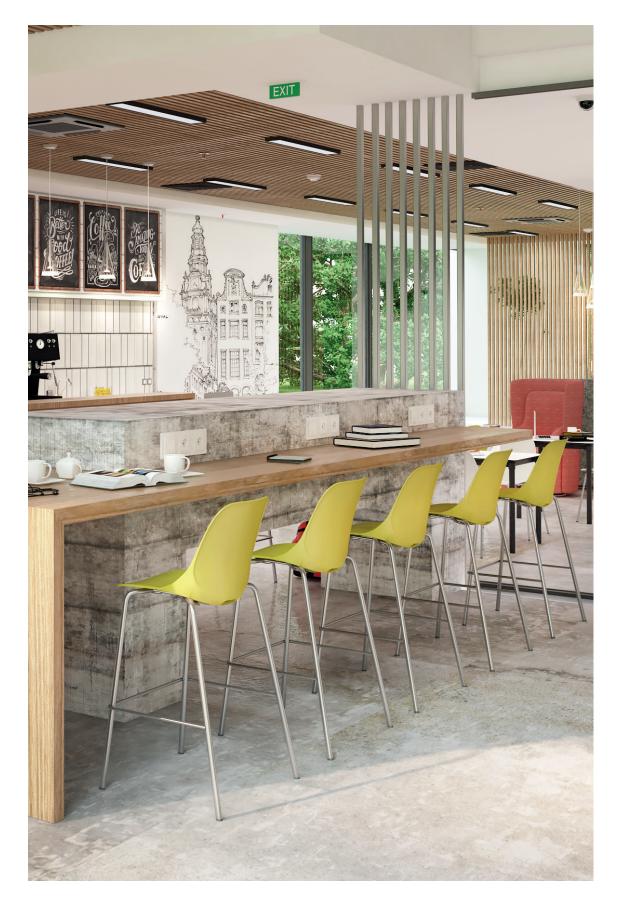

Quick barstool, with its chrome-plated, elegant metal frame is suitable option for intimate and informal places such as restaurant and bistro. Quick chair, provides ease of use in places with its simple design, ease of carrying and stacking features.