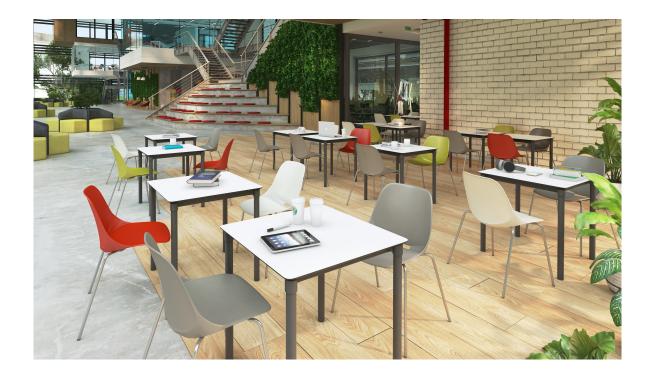

Jeremiah Ferrarese Paolo Scagnellato "Quick, which carefully balances the ease of use and aesthetics of polypropylene material, brings vitality to spaces with its eye-catching colors. The monoblock Shell, combined with different chair base forms, enables flexible and wide usage area."

Quick, with its chair, mobile chair and bar stool versions, offers ideal options for all living spaces, especially for working spaces, meeting rooms, libraries, cafes and social spaces. Quick mobile, with its ergonomic structure, is ideal for the spaces which require mobility such as active learning areas, home office workspaces, meeting and hotel rooms.

Quick barstool, with its chrome-plated, elegant metal frame is suitable option for intimate and informal places such as restaurant and bistro. Quick chair, provides ease of use in places with its simple design, ease of carrying and stacking features.

## color options plastic

metal

chrome