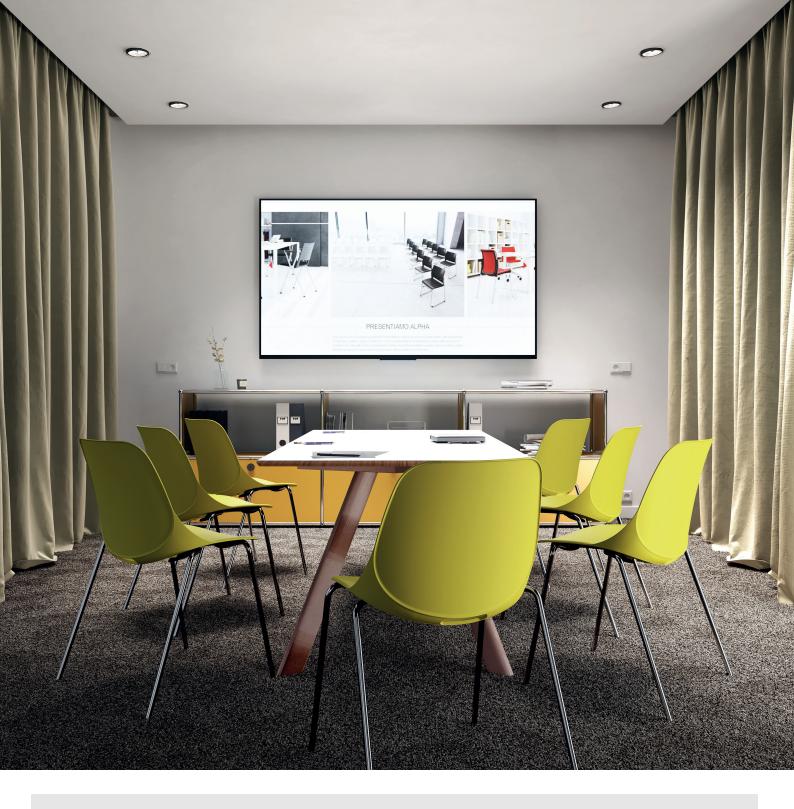

Quick, with its chair, mobile chair and bar stool versions, offers ideal options for all living spaces, especially for working spaces, meeting rooms, libraries, cafes and social spaces. Quick mobile, with its ergonomic structure, is ideal for the spaces which require mobility such as active learning areas, home office workspaces, meeting and hotel rooms.