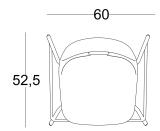

Jeremiah Ferrarese Paolo Scagnellato "Quick, which carefully balances the ease of use and aesthetics of polypropylene material, brings vitality to spaces with its eye-catching colors. The monoblock Shell, combined with different chair base forms, enables flexible and wide usage area."

Quick barstool, with its chrome-plated, elegant metal frame is suitable option for intimate and informal places such as restaurant and bistro. Quick chair, provides ease of use in places with its simple design, ease of carrying and stacking features.