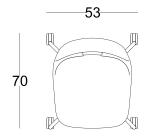

e monoblock Shell, combined with different chair base forms, enables flexible and wide usage area."



Quick, with its chair, mobile chair and bar stool versions, offers ideal options for all living spaces, especially for working spaces, meeting rooms, libraries, cafes and social spaces. Quick mobile, with its ergonomic structure, is ideal for the spaces which require mobility such as active learning areas, home office workspaces, meeting and hotel rooms.



Quick barstool, with its chrome-plated, elegant metal frame is suitable option for intimate and informal places such as restaurant and bistro. Quick chair, provides ease of use in places with its simple design, ease of carrying and stacking features.



## product family \_\_\_\_\_





mobile



bar chair



## mobile

chair













bar chair







## color options plastic



metal



chrome