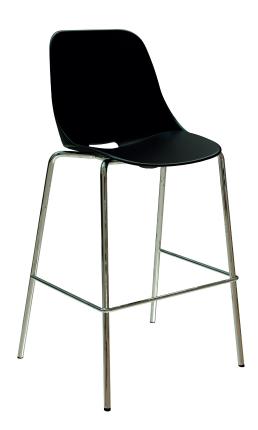

Quick barstool, with its chrome-plated, elegant metal frame is suitable option for intimate and informal places such as restaurant and bistro. Quick chair, provides ease of use in places with its simple design, ease of carrying and stacking features.

## product family \_\_\_\_\_

mobile

bar chair

## mobile

chair

bar chair