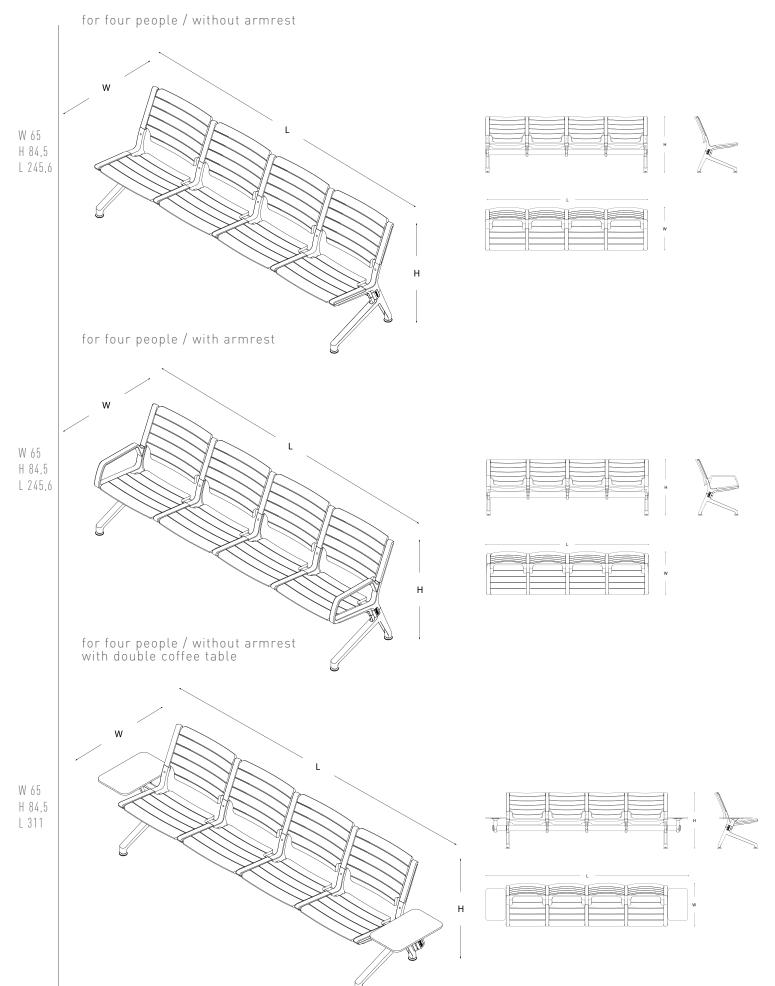

for three people - without armrest - with two coffee table

for four people

for four people - without armrest

for four people - with armrest

for four people - without armrest - with two coffee table

# product family \_

for five people

for five people - without armrest - with two coffee table

for two people / without armrest

for two people / with armrest

for two people / without armrest / with double coffee table

W 65

L 192

for three people / without armrest

for three people / with armrest

for three people / without armrest / with double coffee table

W 65 H 84,5 L 251,5

W 65

L 186