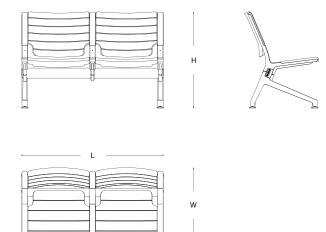

Flat which is designed by considering the needs of waiting areas at the places with heavy human traffic such as airports, terminals and hospitals, offers a comfortable sitting experience. The angled and curved seating surface and the structure of the back support adapt to the shape of the human body and provide a comfortable and healthy posture. While this feature brings the product to the highest level of ergonomy, it maintains the comfort it promises even in long seating hours.

Flat; meets the robustness and ease of cleaning features that stand out in furniture used in public areas without compromising on design. It allows versatile combinations and space planning that can be shaped according to space and needs with armrest and coffee table extensions.