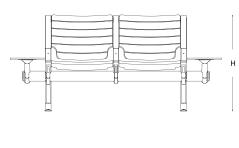

W 65

L 192

for three people / without armrest

for three people / with armrest

for three people / without armrest / with double coffee table

W 65 H 84,5 L 251,5

W 65

L 186