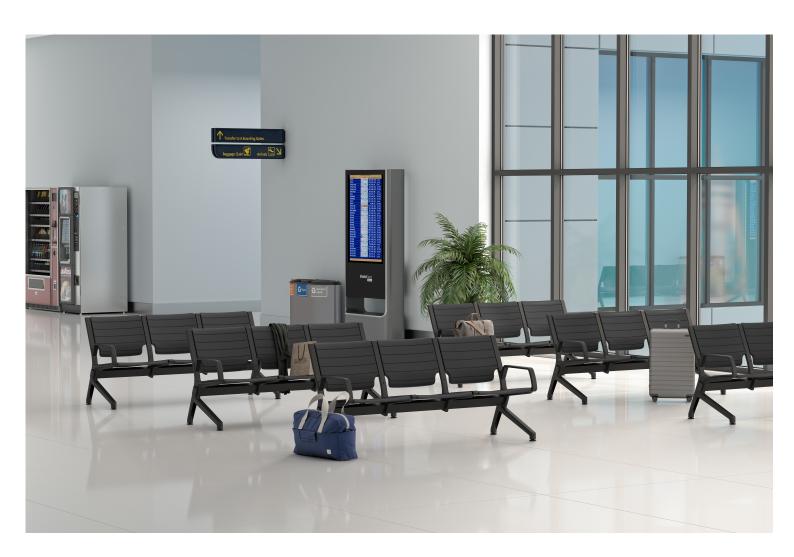

Flat which is designed by considering the needs of waiting areas at the places with heavy human traffic such as airports, terminals and hospitals, offers a comfortable sitting experience. The angled and curved seating surface and the structure of the back support adapt to the shape of the human body and provide a comfortable and healthy posture. While this feature brings the product to the highest level of ergonomy, it maintains the comfort it promises even in long seating hours.