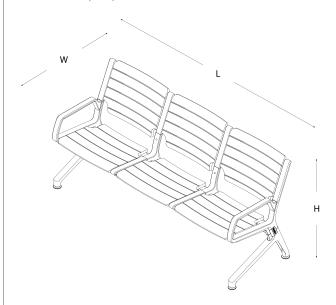

W 65

L 192

for three people / without armrest

for three people / with armrest

for three people / without armrest / with double coffee table

W 65 H 84,5 L 251,5

W 65

L 186

W 65 H 84,5 L 186

| СО | lor | options |  |
|----|-----|---------|--|
|    |     | -       |  |