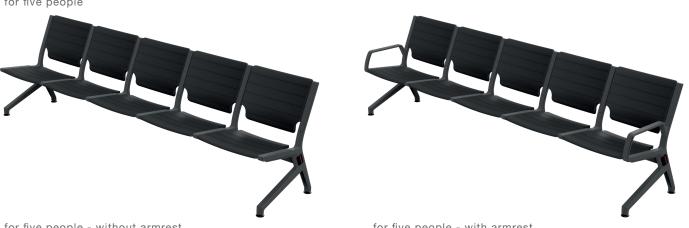

# product family \_

for five people

for five people - without armrest - with two coffee table

for two people / without armrest

for two people / with armrest

for two people / without armrest / with double coffee table