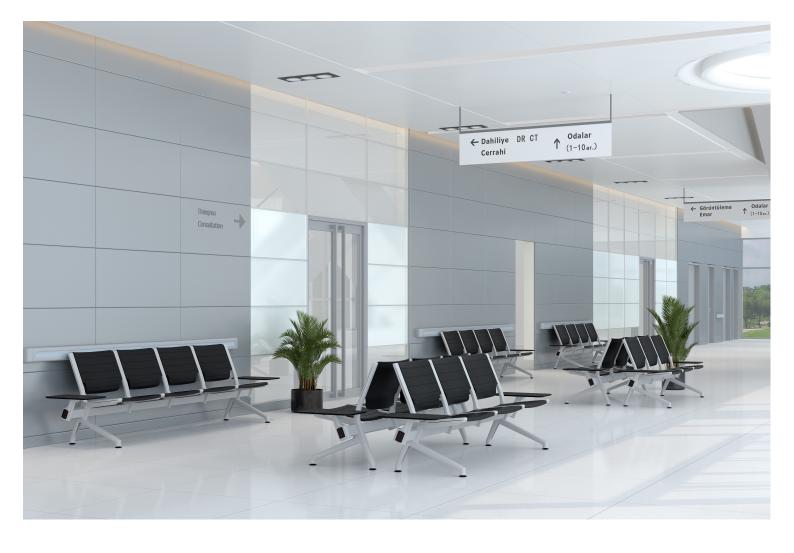

# **T**ARMAN DESIGN

"Flat airport bench is a comfort center that meets today's needs. Meeting all user needs, Flat is designed for all public areas where waiting moments are important. The product, which has a suitable structure for the dynamics of architectural spaces with its strong construction and geometry, stands out with its hidden assembly details, elegance and sophisticated style. While different seat arrays offer numerous configuration alternatives in the space, they also provide the opportunity to add to existing products. The surface discharges in the backrest and seat fonts, which perfectly connected to each other, provide a flexible structure that increases comfort. The easy assembly structure that provides the advantage of on-site service creates continuity of use with parts replacement without completely disassembling the product."

Flat which is designed by considering the needs of waiting areas at the places with heavy human traffic such as airports, terminals and hospitals, offers a comfortable sitting experience. The angled and curved seating surface and the structure of the back support adapt to the shape of the human body and provide a comfortable and healthy posture. While this feature brings the product to the highest level of ergonomy, it maintains the comfort it promises even in long seating hours.

Flat; meets the robustness and ease of cleaning features that stand out in furniture used in public areas without compromising on design. It allows versatile combinations and space planning that can be shaped according to space and needs with armrest and coffee table extensions.