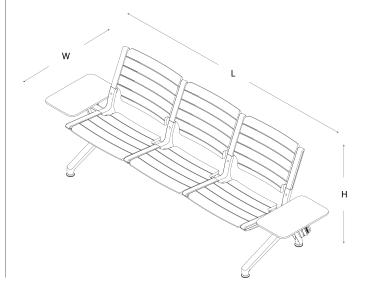

W 65

L 192

for three people / without armrest

for three people / with armrest

for three people / without armrest / with double coffee table

W 65 H 84,5 L 251,5

W 65

L 186