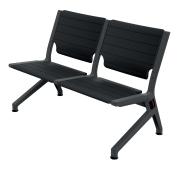

## product family \_\_\_\_\_

for two people

for two people - with armrest

for two people - without armrest - with two coffee table

for three people

for three people - without armrest

for three people - with armrest

# product family \_

for five people

for five people - without armrest - with two coffee table

for two people / without armrest

for two people / with armrest

for two people / without armrest / with double coffee table