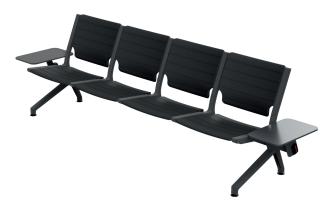

for three people - without armrest - with two coffee table

for four people

for four people - without armrest

for four people - with armrest

for four people - without armrest - with two coffee table