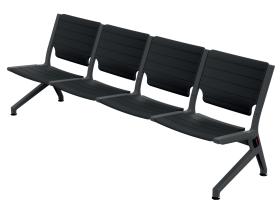

for three people - without armrest - with two coffee table

for four people

for four people - without armrest

for four people - with armrest

for four people - without armrest - with two coffee table