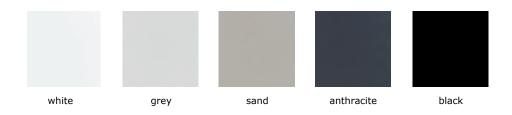

W 65 H 84,5 L 186

| СО | lor | options |  |
|----|-----|---------|--|
|    |     | -       |  |