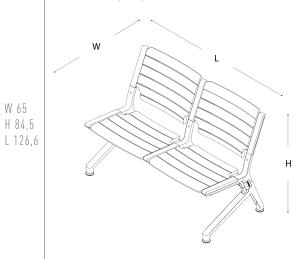

W 65

L 192

for three people / without armrest

for three people / with armrest

for three people / without armrest / with double coffee table

W 65 H 84,5 L 251,5

W 65

L 186

W 65 H 84,5 L 186

| СО | lor | options |  |
|----|-----|---------|--|
|    |     | -       |  |