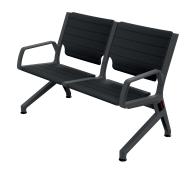

Flat; meets the robustness and ease of cleaning features that stand out in furniture used in public areas without compromising on design. It allows versatile combinations and space planning that can be shaped according to space and needs with armrest and coffee table extensions.

## product family \_\_\_\_\_

for two people

for two people - with armrest

for two people - without armrest - with two coffee table

for three people

for three people - without armrest

for three people - with armrest

# product family \_

for five people

for five people - without armrest - with two coffee table

for two people / without armrest

for two people / with armrest

for two people / without armrest / with double coffee table