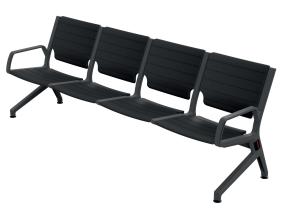

for three people - without armrest - with two coffee table

for four people

for four people - without armrest

for four people - with armrest

for four people - without armrest - with two coffee table