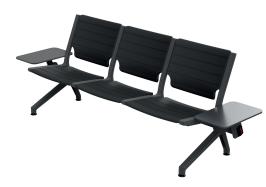

## product family \_\_\_\_\_

for two people

for two people - with armrest

for two people - without armrest - with two coffee table

for three people

for three people - without armrest

for three people - with armrest

for three people - without armrest - with two coffee table

for four people

for four people - without armrest

for four people - with armrest

for four people - without armrest - with two coffee table

W 65

L 192

for three people / without armrest

for three people / with armrest

for three people / without armrest / with double coffee table

W 65 H 84,5 L 251,5

W 65

L 186