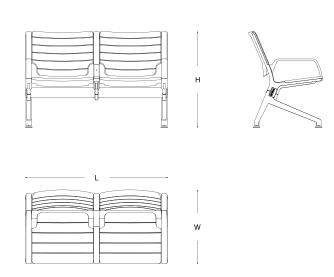

Flat which is designed by considering the needs of waiting areas at the places with heavy human traffic such as airports, terminals and hospitals, offers a comfortable sitting experience. The angled and curved seating surface and the structure of the back support adapt to the shape of the human body and provide a comfortable and healthy posture. While this feature brings the product to the highest level of ergonomy, it maintains the comfort it promises even in long seating hours.

Flat; meets the robustness and ease of cleaning features that stand out in furniture used in public areas without compromising on design. It allows versatile combinations and space planning that can be shaped according to space and needs with armrest and coffee table extensions.