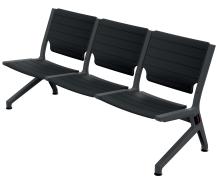

## product family \_\_\_\_\_

for two people

for two people - with armrest

for two people - without armrest - with two coffee table

for three people

for three people - without armrest

for three people - with armrest

for three people - without armrest - with two coffee table

for four people

for four people - without armrest

for four people - with armrest

for four people - without armrest - with two coffee table

W 65

L 192

for three people / without armrest

for three people / with armrest

for three people / without armrest / with double coffee table

W 65 H 84,5 L 251,5

W 65

L 186