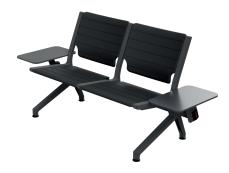

Flat; meets the robustness and ease of cleaning features that stand out in furniture used in public areas without compromising on design. It allows versatile combinations and space planning that can be shaped according to space and needs with armrest and coffee table extensions.

## product family \_\_\_\_\_

for two people

for two people - with armrest

for two people - without armrest - with two coffee table

for three people

for three people - without armrest

for three people - with armrest

for three people - without armrest - with two coffee table

for four people

for four people - without armrest

for four people - with armrest

for four people - without armrest - with two coffee table