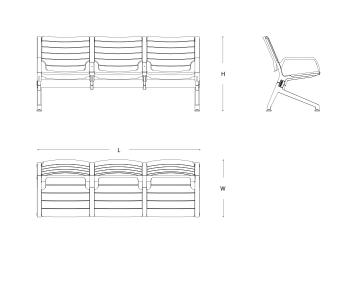

W 65

L 192

for three people / without armrest

for three people / with armrest

for three people / without armrest / with double coffee table

W 65 H 84,5 L 251,5

W 65

L 186

W 65 H 84,5 L 186

| СО | lor | options |  |
|----|-----|---------|--|
|    |     | -       |  |