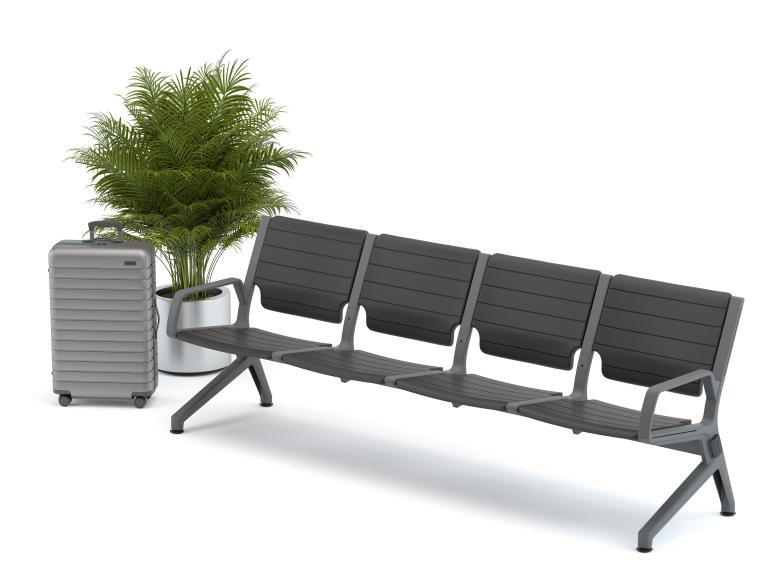

Flat which is designed by considering the needs of waiting areas at the places with heavy human traffic such as airports, terminals and hospitals, offers a comfortable sitting experience. The angled and curved seating surface and the structure of the back support adapt to the shape of the human body and provide a comfortable and healthy posture. While this feature brings the product to the highest level of ergonomy, it maintains the comfort it promises even in long seating hours.

Flat; meets the robustness and ease of cleaning features that stand out in furniture used in public areas without compromising on design. It allows versatile combinations and space planning that can be shaped according to space and needs with armrest and coffee table extensions.