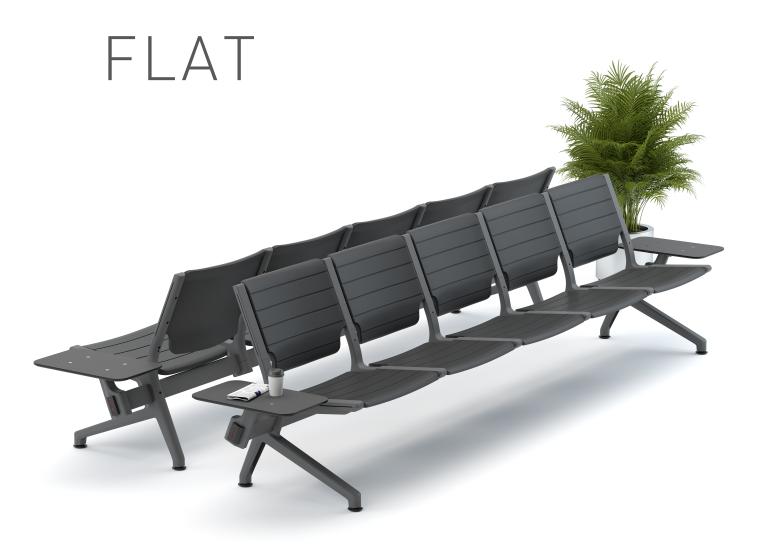

Flat; meets the robustness and ease of cleaning features that stand out in furniture used in public areas without compromising on design. It allows versatile combinations and space planning that can be shaped according to space and needs with armrest and coffee table extensions.

## product family \_\_\_\_\_

for two people

for two people - with armrest

for two people - without armrest - with two coffee table

for three people

for three people - without armrest

for three people - with armrest

for three people - without armrest - with two coffee table

for four people

for four people - without armrest

for four people - with armrest

for four people - without armrest - with two coffee table

# product family \_

for five people

for five people - without armrest - with two coffee table

for two people / without armrest

for two people / with armrest

for two people / without armrest / with double coffee table