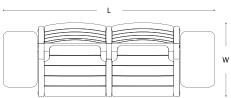

W 65

L 192

for three people / without armrest

for three people / with armrest

for three people / without armrest / with double coffee table

W 65 H 84,5 L 251,5

W 65

L 186