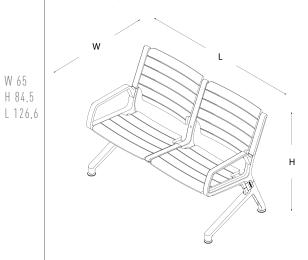

W 65

L 192

for three people / without armrest

for three people / with armrest

for three people / without armrest / with double coffee table

W 65 H 84,5 L 251,5

W 65

L 186

W 65 H 84,5 L 186

| СО | lor | options |  |
|----|-----|---------|--|
|    |     | -       |  |