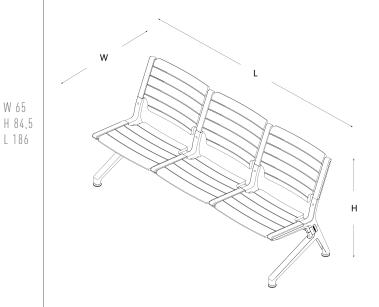

W 65

L 192

for three people / without armrest

for three people / with armrest

for three people / without armrest / with double coffee table

W 65 H 84,5 L 251,5

W 65

L 186

W 65 H 84,5 L 186

| СО | lor | options |  |
|----|-----|---------|--|
|    |     | -       |  |