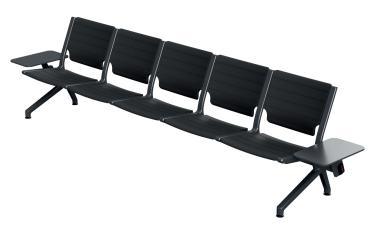

# product family \_

for five people

for five people - without armrest - with two coffee table

for two people / without armrest

for two people / with armrest

for two people / without armrest / with double coffee table