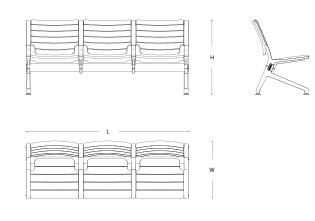

W 65

L 192

for three people / without armrest

for three people / with armrest

for three people / without armrest / with double coffee table

W 65 H 84,5 L 251,5

W 65

L 186

W 65 H 84,5 L 186

| СО | lor | options |  |
|----|-----|---------|--|
|    |     | -       |  |