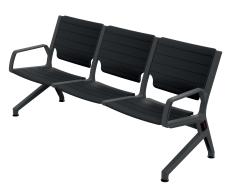

## product family \_\_\_\_\_

for two people

for two people - with armrest

for two people - without armrest - with two coffee table

for three people

for three people - without armrest

for three people - with armrest

for three people - without armrest - with two coffee table

for four people

for four people - without armrest

for four people - with armrest

for four people - without armrest - with two coffee table

W 65

L 192

for three people / without armrest

for three people / with armrest

for three people / without armrest / with double coffee table

W 65 H 84,5 L 251,5

W 65

L 186