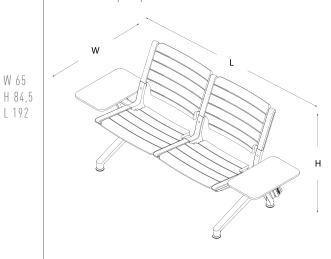

W 65

L 192

for three people / without armrest

for three people / with armrest

for three people / without armrest / with double coffee table

W 65 H 84,5 L 251,5

W 65

L 186