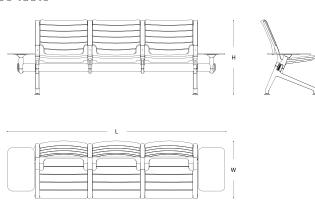

W 65

L 192

for three people / without armrest

for three people / with armrest

for three people / without armrest / with double coffee table

W 65 H 84,5 L 251,5

W 65

L 186