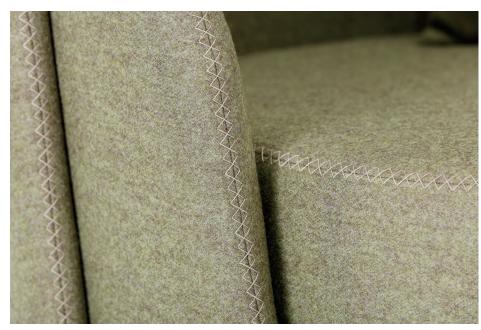

The sitting area with explicit lines emphasized by stitch details, different parts like the armrest and the shell are integrated dynamically and harmoniously, establishing a strong visual wholeness.

Reflecting its warmth to the atmosphere with the leather and felt color alternatives it has, **Throne** offers a unique comfort to users throughout limited times they are able to get away from the bustling work life.