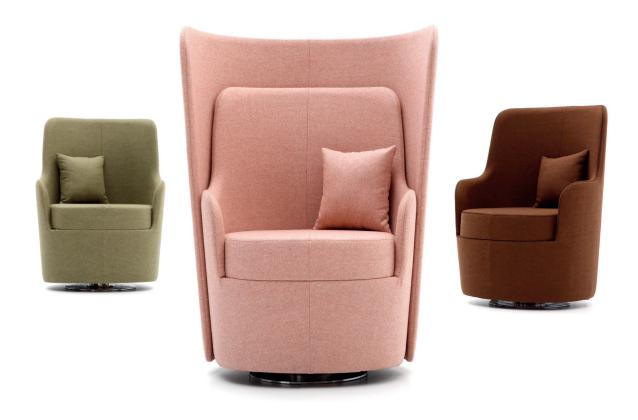

## product family \_\_\_\_\_

yüksek sırt orta sırt puf

## size chart \_\_\_\_\_

high backrest artificial leather / felt W 84 H 122 L 92

medium backrest artificial leather / felt W 74 H 105 L 77 pouf artificial leather / felt W 58 H 45 L 63