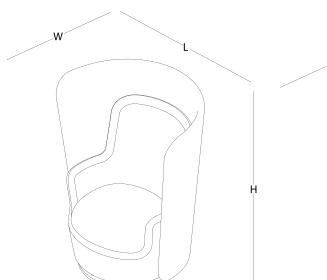

## size chart \_\_\_\_\_

high backrest artificial leather / felt W 84 H 122 L 92

medium backrest artificial leather / felt W 74 H 105 L 77 pouf artificial leather / felt W 58 H 45 L 63