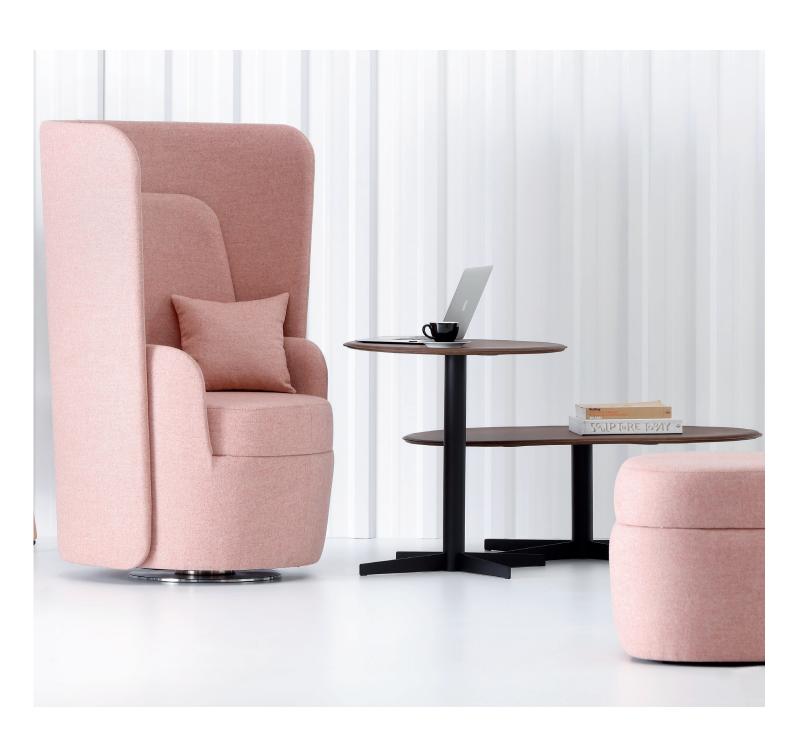

The sitting area with explicit lines emphasized by stitch details, different parts like the armrest and the shell are integrated dynamically and harmoniously, establishing a strong visual wholeness.

Reflecting its warmth to the atmosphere with the leather and felt color alternatives it has, **Throne** offers a unique comfort to users throughout limited times they are able to get away from the bustling work life.