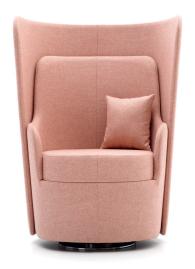

The sitting area with explicit lines emphasized by stitch details, different parts like the armrest and the shell are integrated dynamically and harmoniously, establishing a strong visual wholeness.

Reflecting its warmth to the atmosphere with the leather and felt color alternatives it has, **Throne** offers a unique comfort to users throughout limited times they are able to get away from the bustling work life.

## product family \_\_\_\_\_

yüksek sırt orta sırt puf