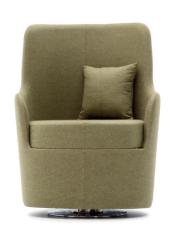

## THRONE

Utkan Kızıltuğ Duygu Aslanel

"As the workspaces turn into more collective and open structures, the need for employees to get away from the intense schedule of offices increases significantly. Acknowledging this differentiation in offices and work culture, we designed Throne, which reveals in a gentle way the privacy and comfort that is most needed in the flutter of an office."

The sitting area with explicit lines emphasized by stitch details, different parts like the armrest and the shell are integrated dynamically and harmoniously, establishing a strong visual wholeness.

Reflecting its warmth to the atmosphere with the leather and felt color alternatives it has, **Throne** offers a unique comfort to users throughout limited times they are able to get away from the bustling work life.