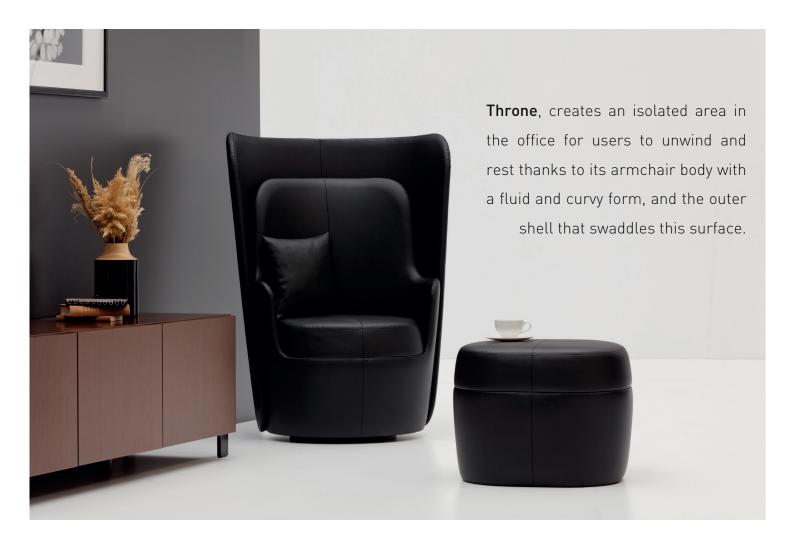

## THRONE

Utkan Kızıltuğ Duygu Aslanel

"As the workspaces turn into more collective and open structures, the need for employees to get away from the intense schedule of offices increases significantly. Acknowledging this differentiation in offices and work culture, we designed Throne, which reveals in a gentle way the privacy and comfort that is most needed in the flutter of an office."

The sitting area with explicit lines emphasized by stitch details, different parts like the armrest and the shell are integrated dynamically and harmoniously, establishing a strong visual wholeness.

Reflecting its warmth to the atmosphere with the leather and felt color alternatives it has, **Throne** offers a unique comfort to users throughout limited times they are able to get away from the bustling work life.