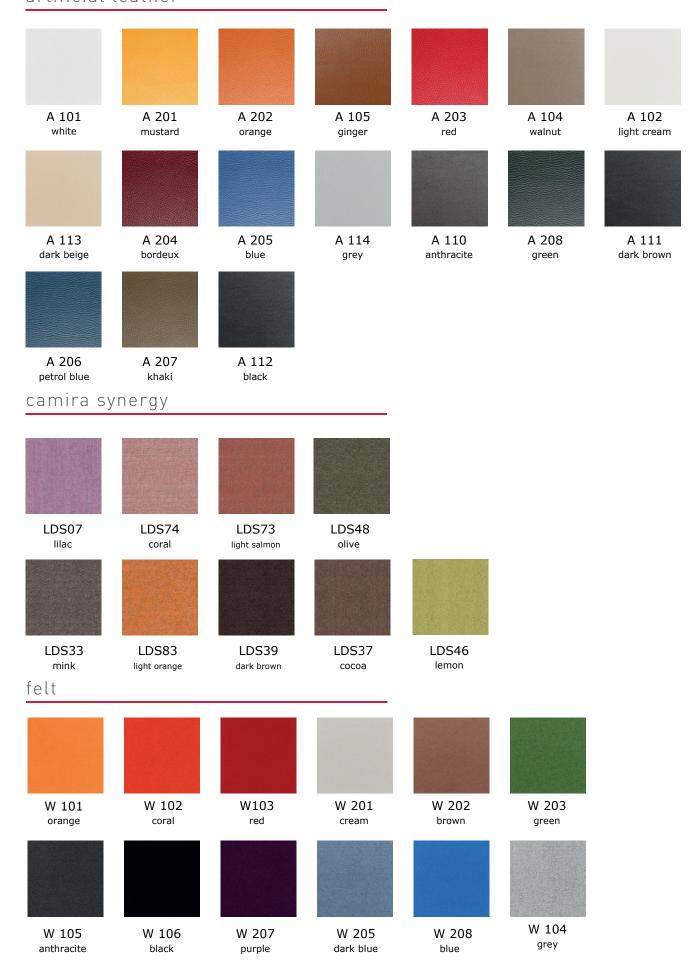

The sitting area with explicit lines emphasized by stitch details, different parts like the armrest and the shell are integrated dynamically and harmoniously, establishing a strong visual wholeness.

Reflecting its warmth to the atmosphere with the leather and felt color alternatives it has, **Throne** offers a unique comfort to users throughout limited times they are able to get away from the bustling work life.