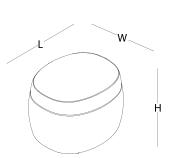

## size chart \_\_\_\_\_

high backrest artificial leather / felt W 84 H 122 L 92

medium backrest artificial leather / felt W 74 H 105 L 77 pouf artificial leather / felt W 58 H 45 L 63