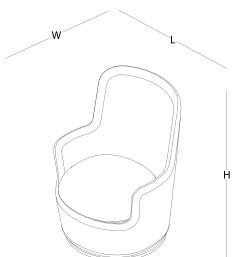

## size chart \_\_\_\_\_

high backrest artificial leather / felt W 84 H 122 L 92

medium backrest artificial leather / felt W 74 H 105 L 77 pouf artificial leather / felt W 58 H 45 L 63