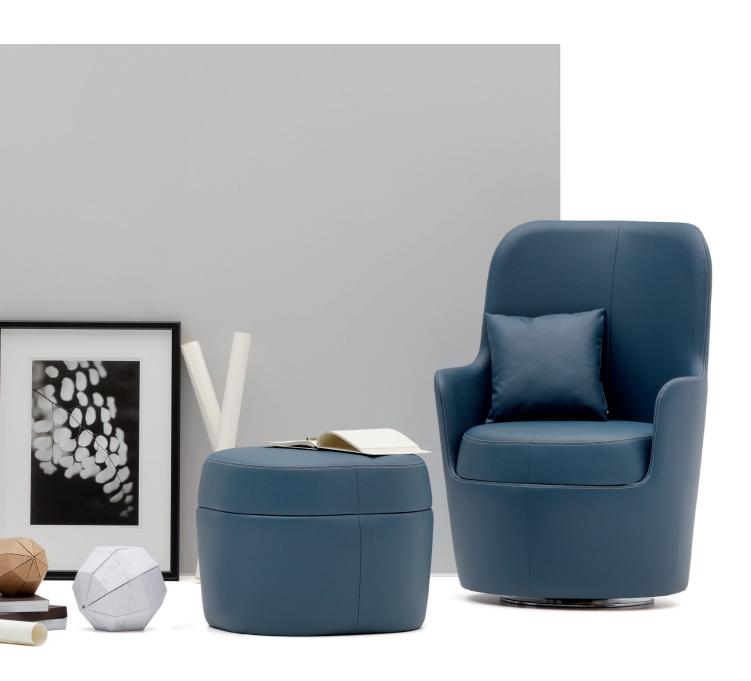

The sitting area with explicit lines emphasized by stitch details, different parts like the armrest and the shell are integrated dynamically and harmoniously, establishing a strong visual wholeness.

Reflecting its warmth to the atmosphere with the leather and felt color alternatives it has, **Throne** offers a unique comfort to users throughout limited times they are able to get away from the bustling work life.

## product family \_\_\_\_\_

yüksek sırt orta sırt puf