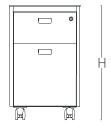

technical document





"Blending aesthetics and functionality, Pal pedestal makes space on your desk by allowing you to position stationery on its top thanks to its specially designed plastic crown. With the sheet metal panel located on sides of the body with 5 different color alternatives, it offers a stylish storage solution in both office and home work environments."

b.design team

# product family \_\_\_\_\_

#### pedestal





## size chart

0

with two drawers H 57 W 45,5 L 35,5









Ĥ.







### color options \_\_\_\_\_ melamine - cover lapel and back color

| white    | grey    | sand     | antrachite | black       | samba walnut |
|----------|---------|----------|------------|-------------|--------------|
|          |         |          |            |             |              |
| oleaster | ash oak | hazelnut | acacia     | natural oak | african oak  |

metal - body



plastic - top color



#### handle color



The color and texture on our website, printed and digital technical product documentation, may vary depending on the screen resolution settings and photo quality. True colors, you can visit our closest lady and see from our color cartel.