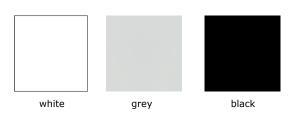

position stationery on its top thanks to its specially designed plastic crown. With the sheet metal panel located on sides of the body with 5 different color alternatives, it offers a stylish storage solution in both office and home work environments."

b.design team

# product family \_\_\_\_\_

#### pedestal





## size chart

0

with two drawers H 57 W 45,5 L 35,5









Ĥ.







### color options \_\_\_\_\_ melamine - cover lapel and back color

| white    | grey    | sand     | antrachite | black       | samba walnut |
|----------|---------|----------|------------|-------------|--------------|
|          |         |          |            |             |              |
| oleaster | ash oak | hazelnut | acacia     | natural oak | african oak  |

metal - body



plastic - top color



#### handle color



The color and texture on our website, printed and digital technical product documentation, may vary depending on the screen resolution settings and photo quality. True colors, you can visit our closest lady and see from our color cartel.