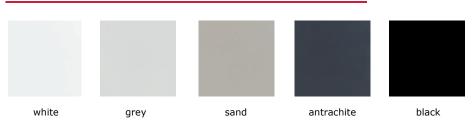

### color options \_\_\_\_\_ melamine - cover lapel and back color

| white    | grey    | sand     | antrachite | black       | samba walnut |
|----------|---------|----------|------------|-------------|--------------|
|          |         |          |            |             |              |
| oleaster | ash oak | hazelnut | acacia     | natural oak | african oak  |

metal - body

plastic - top color