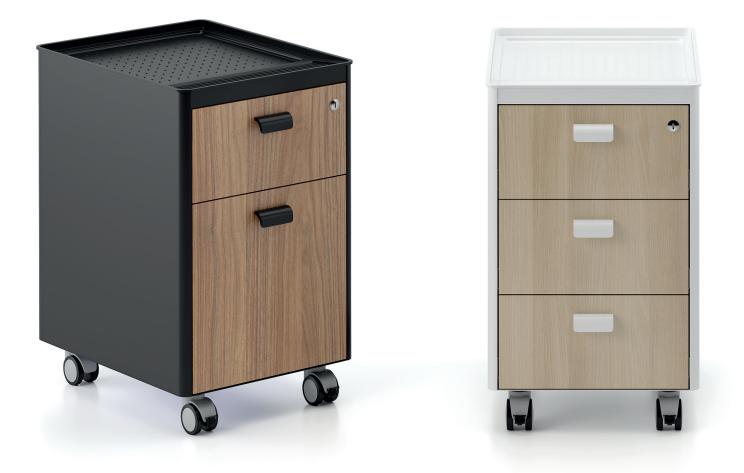

technical document

"Blending aesthetics and functionality, Pal pedestal makes space on your desk by allowing you to position stationery on its top thanks to its specially designed plastic crown. With the sheet metal panel located on sides of the body with 5 different color alternatives, it offers a stylish storage solution in both office and home work environments."

#### pedestal