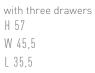

technical document





"Blending aesthetics and functionality, Pal pedestal makes space on your desk by allowing you to position stationery on its top thanks to its specially designed plastic crown. With the sheet metal panel located on sides of the body with 5 different color alternatives, it offers a stylish storage solution in both office and home work environments."

b.design team

# product family \_\_\_\_\_

#### pedestal





## size chart

0

with two drawers H 57 W 45,5 L 35,5









Ĥ.







### color options \_\_\_\_\_ melamine - cover lapel and back color

| white    | grey    | sand     | antrachite | black       | samba walnut |
|----------|---------|----------|------------|-------------|--------------|
|          |         |          |            |             |              |
| oleaster | ash oak | hazelnut | acacia     | natural oak | african oak  |

metal - body



plastic - top color



#### handle color



The color and texture on our website, printed and digital technical product documentation, may vary depending on the screen resolution settings and photo quality. True colors, you can visit our closest lady and see from our color cartel.