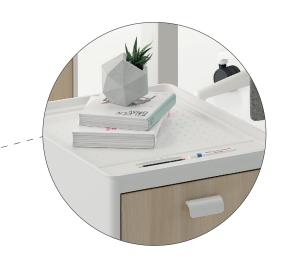

technical document

"Blending aesthetics and functionality, Pal pedestal makes space on your desk by allowing you to position stationery on its top thanks to its specially designed plastic crown. With the sheet metal panel located on sides of the body with 5 different color alternatives, it offers a stylish storage solution in both office and home work environments."