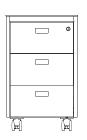

technical document

"Blending aesthetics and functionality, Pal pedestal makes space on your desk by allowing you to position stationery on its top thanks to its specially designed plastic crown. With the sheet metal panel located on sides of the body with 5 different color alternatives, it offers a stylish storage solution in both office and home work environments."

#### pedestal