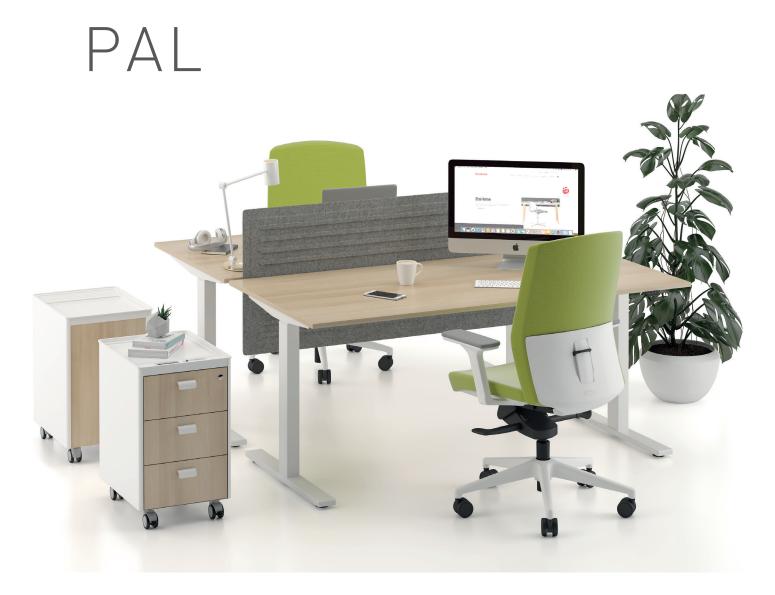

technical document





"Blending aesthetics and functionality, Pal pedestal makes space on your desk by allowing you to position stationery on its top thanks to its specially designed plastic crown. With the sheet metal panel located on sides of the body with 5 different color alternatives, it offers a stylish storage solution in both office and home work environments."

b.design team

# product family \_\_\_\_\_

#### pedestal





## size chart

0

with two drawers H 57 W 45,5 L 35,5









Ĥ.







### color options \_\_\_\_\_ melamine - cover lapel and back color

| white    | grey    | sand     | antrachite | black       | samba walnut |
|----------|---------|----------|------------|-------------|--------------|
|          |         |          |            |             |              |
| oleaster | as