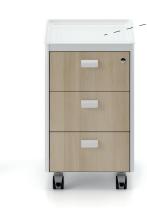

technical document

"Blending aesthetics and functionality, Pal pedestal makes space on your desk by allowing you to position stationery on its top thanks to its specially designed plastic crown. With the sheet metal panel located on sides of the body with 5 different color alternatives, it offers a stylish storage solution in both office and home work environments."

#### pedestal