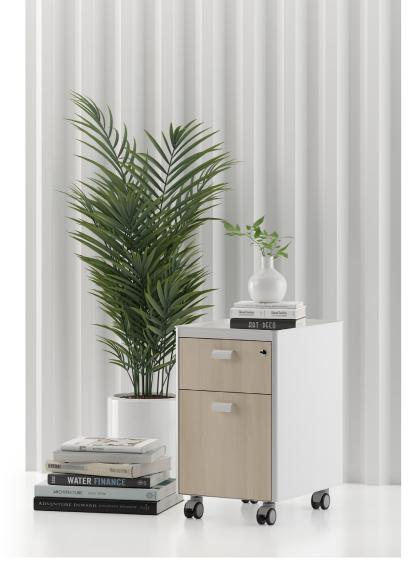

## PAL

"Blending aesthetics and functionality, Pal pedestal makes space on your desk by allowing you to position stationery on its top thanks to its specially designed plastic crown. With the sheet metal panel located on sides of the body with 5 different color alternatives, it offers a stylish storage solution in both office and home work environments."

b.design team

product family \_\_\_\_\_\_

Blending aesthetics and functionality, Pal pedestal allows you to place stationery on your desk thanks to the specially designed plastic top on its upper side. it makes room.

With its rounded edges, product alternatives with two and three drawer options, it enables efficient use of the volume in the work areas.