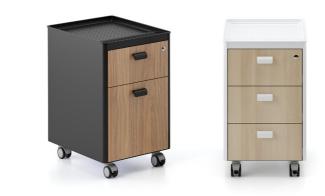

With its rounded edges, product alternatives with two and three drawer options, it enables efficient use of the volume in the work areas.