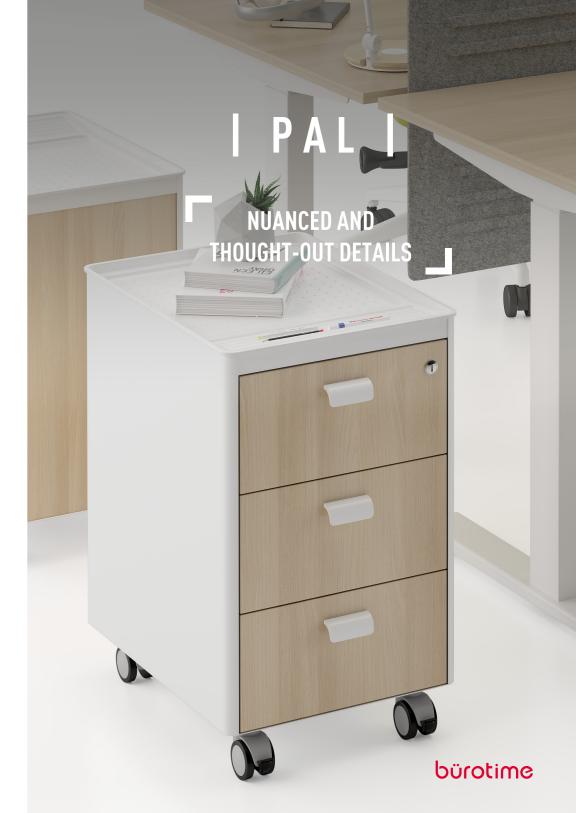

## PAL

"Blending aesthetics and functionality, Pal pedestal makes space on your desk by allowing you to position stationery on its top thanks to its specially designed plastic crown. With the sheet metal panel located on sides of the body with 5 different color alternatives, it offers a stylish storage solution in both office and home work environments."

b.design team

product family \_\_\_\_\_\_

Blending aesthetics and functionality, Pal pedestal allows you to place stationery on your desk thanks to the specially designed plastic top on its upper side. it makes room.