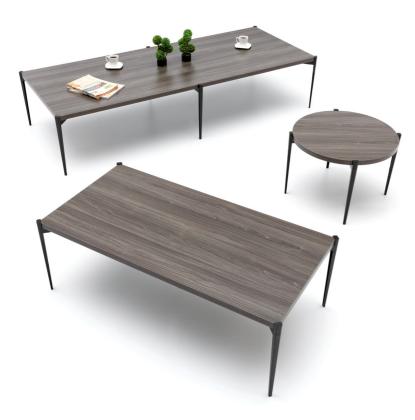

"The Neat coffee table series where we aimed for offering flexible solutions towards changing needs of users in common areas, allows for very different forms of applications thanks to its foot details. While it appeals to the eye with stylish and simple contours, it addresses all user needs in an office with its wide product family."

## bürotime

Despite its slim look, at the same time Neat presents strength, as well s simplicity and style. With its wide product family that allow for various different combinations, it offers complementary and aesthetic solutions to modern offices.