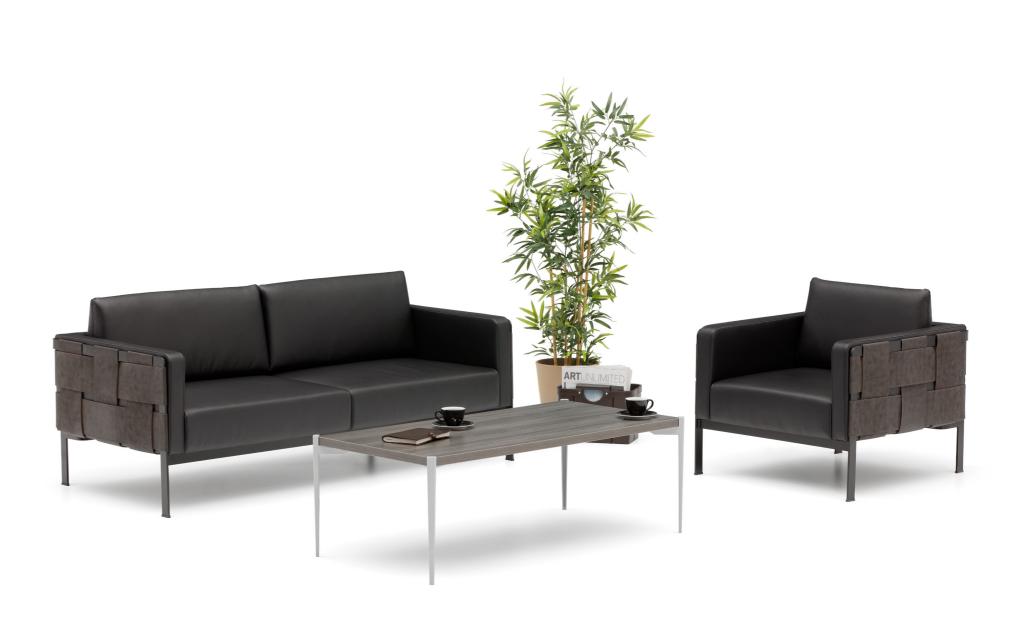

"The Neat coffee table series where we aimed for offering flexible solutions towards changing needs of users in common areas, allows for very different forms of applications thanks to its foot details. While it appeals to the eye with stylish and simple contours, it addresses all user needs in an office with its wide product family."

## bürotime

Despite its slim look, at the same time Neat presents strength, as well s simplicity and style. With its wide product family that allow for various different combinations, it offers complementary and aesthetic solutions to modern offices.