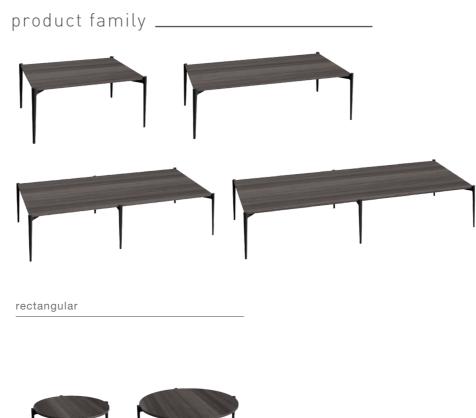

"The Neat coffee table series where we aimed for offering flexible solutions towards changing needs of users in common areas, allows for very different forms of applications thanks to its foot details. While it appeals to the eye with stylish and simple contours, it addresses all user needs in an office with its wide product family."

## bürotime

Despite its slim look, at the same time Neat presents strength, as well s simplicity and style. With its wide product family that allow for various different combinations, it offers complementary and aesthetic solutions to modern offices.