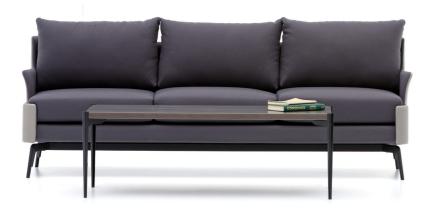

"The Neat coffee table series where we aimed for offering flexible solutions towards changing needs of users in common areas, allows for very different forms of applications thanks to its foot details. While it appeals to the eye with stylish and simple contours, it addresses all user needs in an office with its wide product family."

## bürotime

Despite its slim look, at the same time Neat presents strength, as well s simplicity and style. With its wide product family that allow for various different combinations, it offers complementary and aesthetic solutions to modern offices.