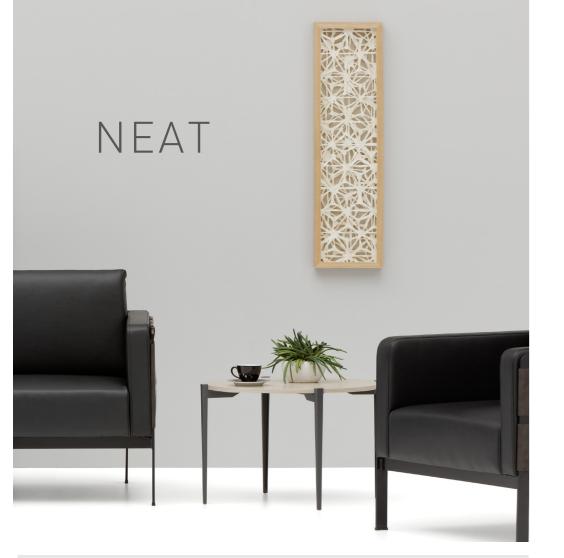

## **NEAT** SIMPLE AND ELEGANT

## bürotime

Despite its slim look, at the same time Neat presents strength, as well s simplicity and style. With its wide product family that allow for various different combinations, it offers complementary and aesthetic solutions to modern offices.