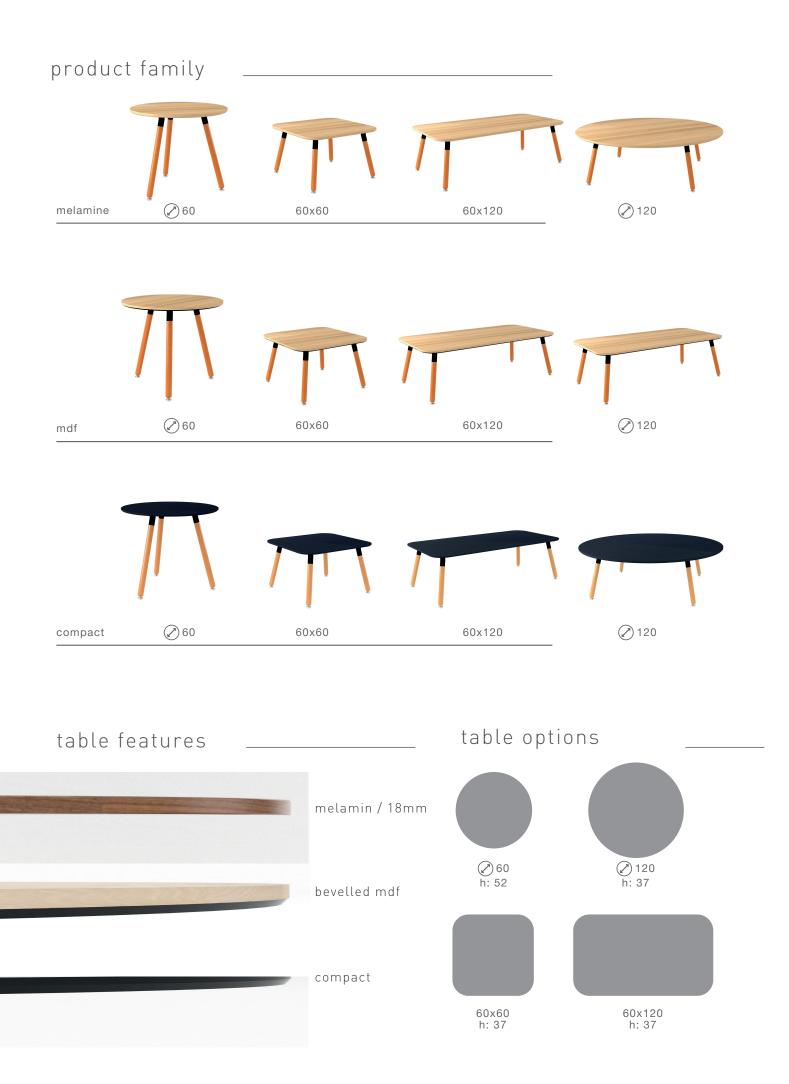

| color op<br>melamin | tions _  |         |             |              |              |                                                                                                                                   |
|---------------------|----------|---------|-------------|--------------|--------------|-----------------------------------------------------------------------------------------------------------------------------------|
|                     |          |         |             |              |              |                                                                                                                                   |
| white               | sand     | ash oak | oleaster    | acacia       | samba walnut |                                                                                                                                   |
|                     |          |         |             |              |              |                                                                                                                                   |
| antrachite          | hazelnut | grey    | natural oak | african oak  |              |                                                                                                                                   |
| mdf                 |          |         |             |              |              |                                                                                                                                   |
| hazelnut            | oleaster | ash oak | acacia      | samba walnut | natural oak  | african oak                                                                                                                       |
| metall              |          |         |             |              |              |                                                                                                                                   |
|                     |          |         |             |              |              |                                                                                                                                   |
| white               | grey     | sand    | antrachite  | black        |              |                                                                                                                                   |
| wooden foot-lacquer |          |         |             |              |              |                                                                                                                                   |
|                     |          |         |             |              |              | Natural polish is applied<br>on beech and hornbeam<br>wood. There may be<br>differences in color and<br>pattern due to being gray |
| white               | arov     | cand    | antrachita  | black        | natural      | material.                                                                                                                         |

## compact laminate

white

grey

sand

antrachite

black

natural