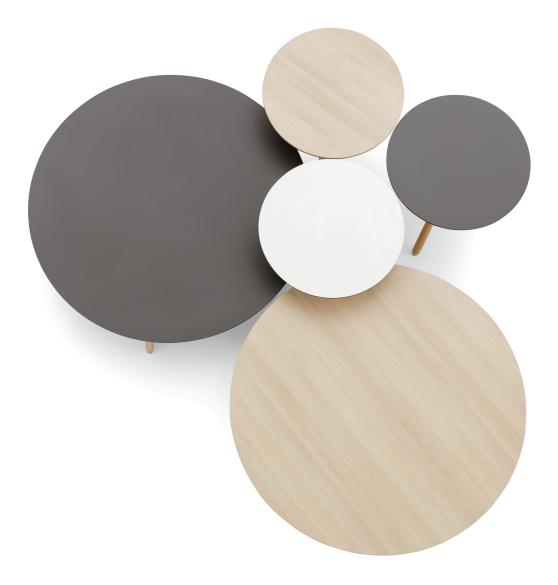

Bug has a wide product family with solid wood foot structure that is unusual and independent from each other, and choices of tables with various sizes, and it creates a sincere atmosphere in environments with its organic contours.