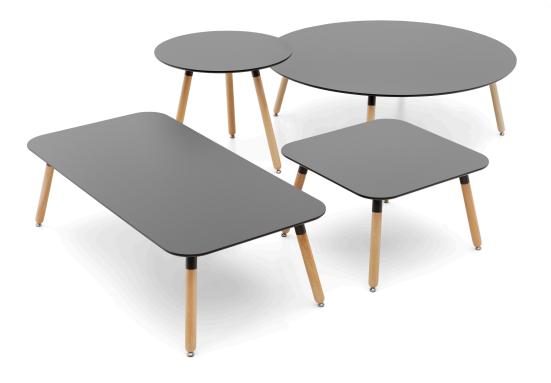

Bug has a wide product family with solid wood foot structure that is unusual and independent from each other, and choices of tables with various sizes, and it creates a sincere atmosphere in environments with its organic contours.