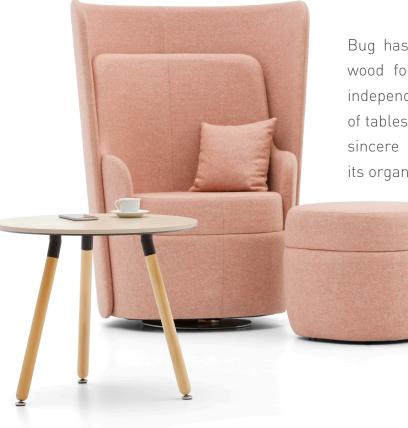

## technical document

Fatih Aslantaş

"Thanks to its structure that balances out the warmth of an environment, solid wood that plays an important role in creating comfortable interior spaces is coming together with other construction material, and present a harmonious image together. This is felt as contentment by users to a certain extent. Thanks to simultaneously exhibited togetherness and independence, Bug acquires a design that is capable of providing functional solutions to various office environments."

Bug has a wide product family with solid wood foot structure that is unusual and independent from each other, and choices of tables with various sizes, and it creates a sincere atmosphere in environments with its organic contours.