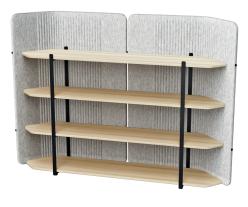

Magazine holder, white board and hanger accessories satisfy overall user / employee needs."

Focus Shelf, besides being space divider and sound absorbing features, it can be used as an independent storage and display unit.

focus shelf felt / acoustic felt

L 140

focus shelf felt / acoustic felt L 200

focus shelf felt / acoustic felt

L 145

5 shelves W 62 H 180

4 shelves W 62 H 145

## product family \_\_

focus shelf - three shelves

focus shelf - four shelves

focus shelf - five shelves

focus accessories

magazine holder

hanger