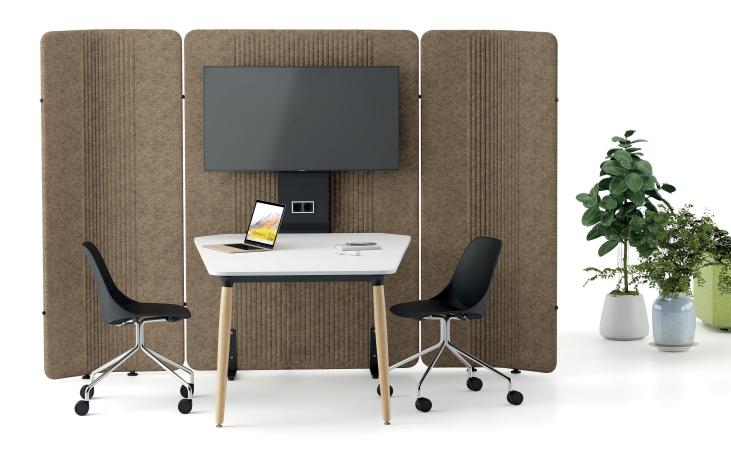

**Focus Meet**, creates semi-closed spaces in open office environments where employees can hold fast and dynamic meetings and exchange their ideas.

**Focus Flex;** increases concentration and employee productivity by preventing sound reflections in the office.