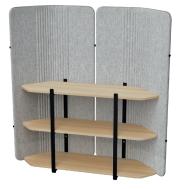

Magazine holder, white board and hanger accessories satisfy overall user / employee needs."

Focus Shelf, besides being space divider and sound absorbing features, it can be used as an independent storage and display unit.

## product family \_\_

focus shelf - three shelves

focus shelf - four shelves

focus shelf - five shelves

focus accessories

magazine holder

hanger