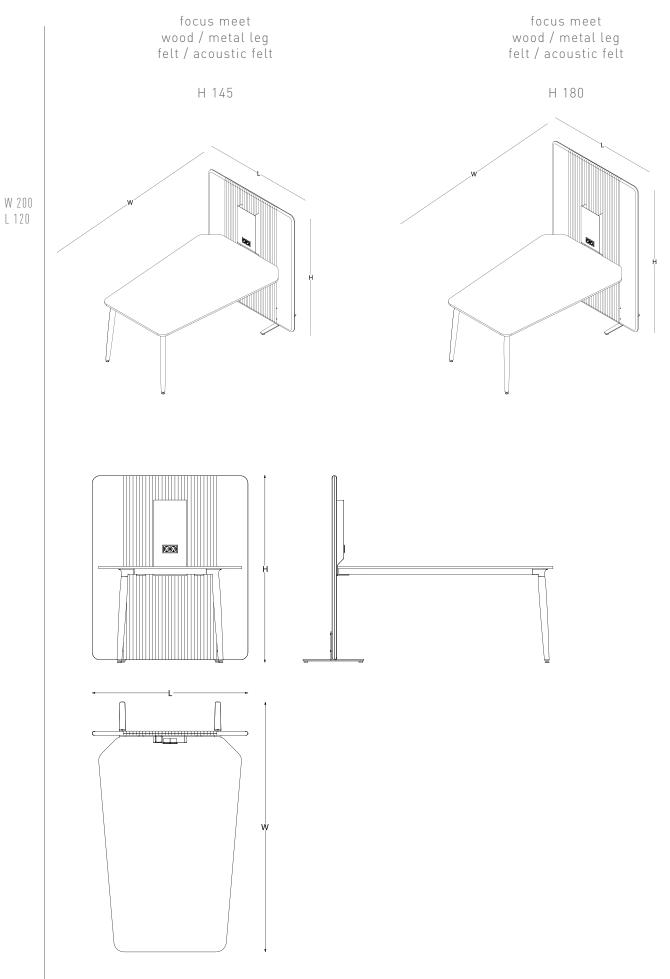

**Focus Meet**, creates semi-closed spaces in open office environments where employees can hold fast and dynamic meetings and exchange their ideas.

**Focus Flex;** increases concentration and employee productivity by preventing sound reflections in the office.

# product family \_\_\_\_\_

focus meet - wooden leg

focus meet - metal leg