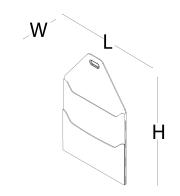

Magazine holder, white board and hanger accessories satisfy overall user / employee needs."

Focus Shelf, besides being space divider and sound absorbing features, it can be used as an independent storage and display unit.

## product family \_\_

focus shelf - three shelves

focus shelf - four shelves

focus shelf - five shelves

focus accessories

magazine holder

hanger