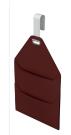

### color options \_\_\_\_ metal (leg, socket box, hanger) white grey sand antrachite black melamine (table top, shelf) white sand antrachite samba walnut grey oleaster ash oak hazelnut acacia natural oak african oak bold leather (magazine holder) wood (table leg)

B 102

dark brown

natural

B 103

antrachite

B 101

taba