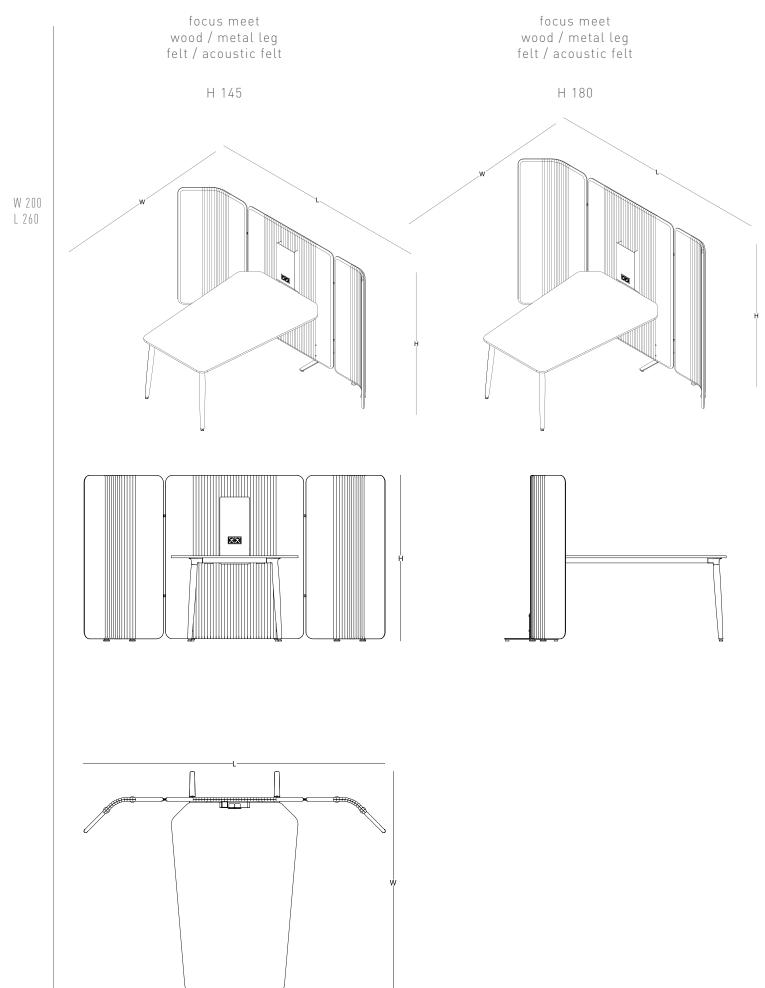

**Focus Meet**, creates semi-closed spaces in open office environments where employees can hold fast and dynamic meetings and exchange their ideas.

**Focus Flex;** increases concentration and employee productivity by preventing sound reflections in the office.

# product family \_\_\_\_\_

focus meet - wooden leg

focus meet - metal leg