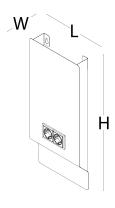

corner felt / acoustic felt H 145

corner felt / acoustic felt H 180

corner felt / acoustic felt H 145

corner felt / acoustic felt H 180

W 47 L 122

W 47 L 82 corner panel felt / acoustic felt corner panel felt / acoustic felt

H 145

corner panel felt / acoustic felt corner panel felt / acoustic felt H 145

H 180

W 30 L 100

W 30 L 70

focus shelf focus shelf felt / acoustic felt H 145 felt / acoustic felt H 180 3 shelves W 62 L 140 3 shelves W 62 L 200

focus shelf felt / acoustic felt

L 140

focus shelf felt / acoustic felt L 200

focus shelf felt / acoustic felt

L 145

5 shelves W 62 H 180

4 shelves W 62 H 145