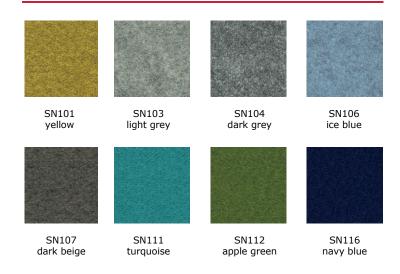

#### sonus

#### felt

### color options \_\_\_\_ metal (leg, socket box, hanger) white grey sand antrachite black melamine (table top, shelf) white sand antrachite samba walnut grey oleaster ash oak hazelnut acacia natural oak african oak bold leather (magazine holder) wood (table leg)