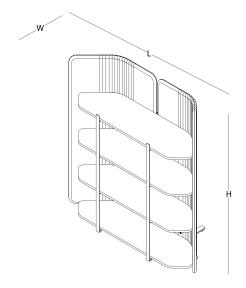

Magazine holder, white board and hanger accessories satisfy overall user / employee needs."

Focus Shelf, besides being space divider and sound absorbing features, it can be used as an independent storage and display unit.

## product family \_\_

focus shelf - three shelves

focus shelf - four shelves

focus shelf - five shelves

focus accessories

magazine holder

hanger