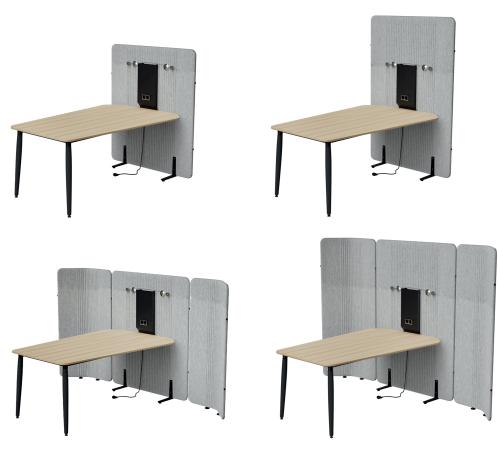

**Focus Meet**, creates semi-closed spaces in open office environments where employees can hold fast and dynamic meetings and exchange their ideas.

**Focus Flex;** increases concentration and employee productivity by preventing sound reflections in the office.

# product family \_\_\_\_\_

focus meet - wooden leg

focus meet - metal leg