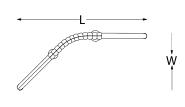

#### size chart - accessories

metal hanger H 12,5 W 6,3 L 3,6

socket box H 45 W 6,5 L 26