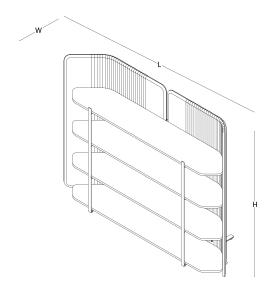

Magazine holder, white board and hanger accessories satisfy overall user / employee needs."

Focus Shelf, besides being space divider and sound absorbing features, it can be used as an independent storage and display unit.

## product family \_\_

focus shelf - three shelves

focus shelf - four shelves

focus shelf - five shelves

focus accessories

magazine holder

hanger