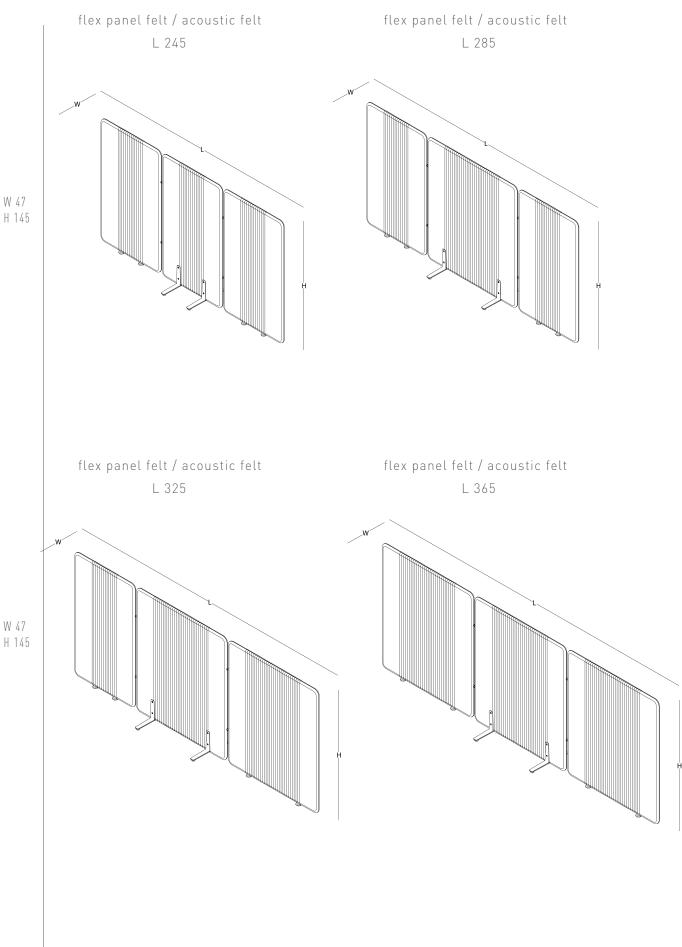

**Focus Meet**, creates semi-closed spaces in open office environments where employees can hold fast and dynamic meetings and exchange their ideas.

**Focus Flex;** increases concentration and employee productivity by preventing sound reflections in the office.

corner felt / acoustic felt H 145

corner felt / acoustic felt H 180

corner felt / acoustic felt H 145

corner felt / acoustic felt H 180

W 47 L 122

W 47 L 82 corner panel felt / acoustic felt corner panel felt / acoustic felt

H 145

corner panel felt / acoustic felt corner panel felt / acoustic felt H 145

H 180

W 30 L 100

W 30 L 70

focus shelf focus shelf felt / acoustic felt H 145 felt / acoustic felt H 180 3 shelves W 62 L 140 3 shelves W 62 L 200