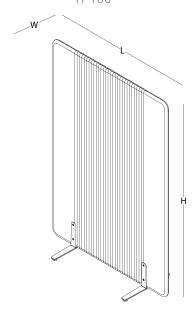

corner felt / acoustic felt H 145

corner felt / acoustic felt H 180

corner felt / acoustic felt H 145

corner felt / acoustic felt H 180

W 47 L 122

W 47 L 82 corner panel felt / acoustic felt corner panel felt / acoustic felt

H 145

corner panel felt / acoustic felt corner panel felt / acoustic felt H 145

H 180

W 30 L 100

W 30 L 70

focus shelf focus shelf felt / acoustic felt H 145 felt / acoustic felt H 180 3 shelves W 62 L 140 3 shelves W 62 L 200