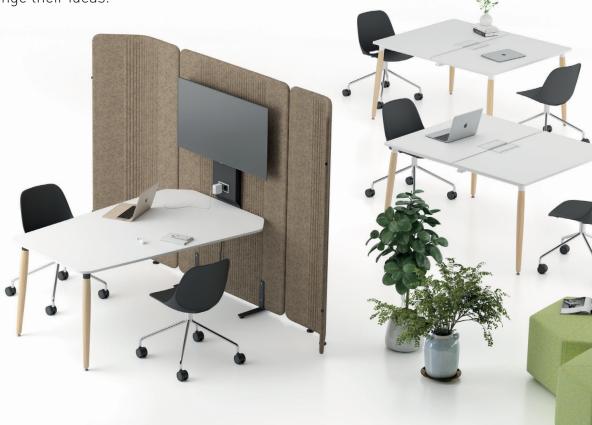

# FOCUS

Özge Çağla Aktaş Utkan Kızıltuğ

"Noise may cause physical and psychological damage to human health. As the noise level increases, the stress level rises, focusing problem occurs. When it is exposed for a long time, blood pressure increases and many problems such as breathing problems occurs. Therefore noise is seen as a frequent problem in many offices, causes concentration problems and thus to decrease employee's productivity. With Focus, it is aimed to create peaceful workspaces that are visually and aurally isolated in open office environments. With its modular structure, many different usage scenarios can be created such as for spontaneous meetings, a comfortable, quiet resting area, isolated work areas ...

**Focus Meet**, creates semi-closed spaces in open office environments where employees can hold fast and dynamic meetings and exchange their ideas.

**Focus Flex;** increases concentration and employee productivity by preventing sound reflections in the office.