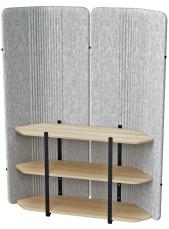

Magazine holder, white board and hanger accessories satisfy overall user / employee needs."

Focus Shelf, besides being space divider and sound absorbing features, it can be used as an independent storage and display unit.

## product family \_\_

focus shelf - three shelves

focus shelf - four shelves

focus shelf - five shelves

focus accessories

magazine holder

hanger