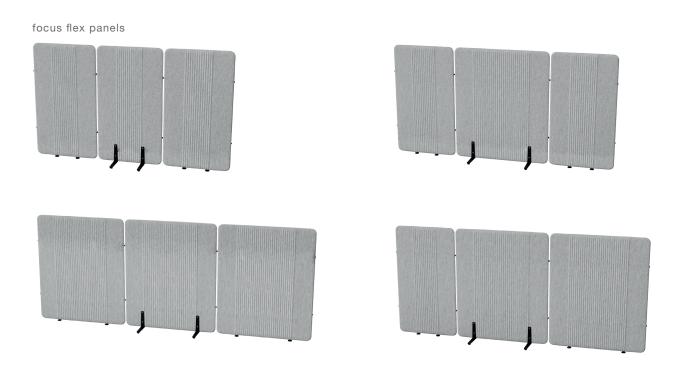

**Focus Meet**, creates semi-closed spaces in open office environments where employees can hold fast and dynamic meetings and exchange their ideas.

**Focus Flex;** increases concentration and employee productivity by preventing sound reflections in the office.