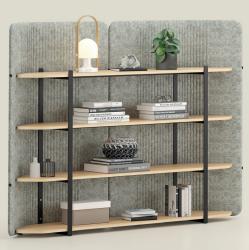

Magazine holder, white board and hanger accessories satisfy overall user / employee needs."

Focus Shelf, besides being space divider and sound absorbing features, it can be used as an independent storage and display unit.

## product family \_\_

focus shelf - three shelves

focus shelf - four shelves

focus shelf - five shelves

focus accessories

magazine holder

hanger