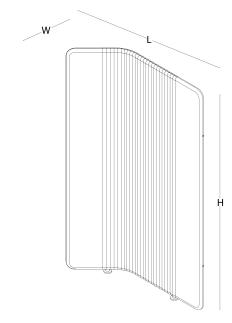

corner felt / acoustic felt H 145

corner felt / acoustic felt H 180

corner felt / acoustic felt H 145

corner felt / acoustic felt H 180

W 47 L 122

W 47 L 82 corner panel felt / acoustic felt corner panel felt / acoustic felt

H 145

corner panel felt / acoustic felt corner panel felt / acoustic felt H 145

H 180

W 30 L 100

W 30 L 70

focus shelf focus shelf felt / acoustic felt H 145 felt / acoustic felt H 180 3 shelves W 62 L 140 3 shelves W 62 L 200