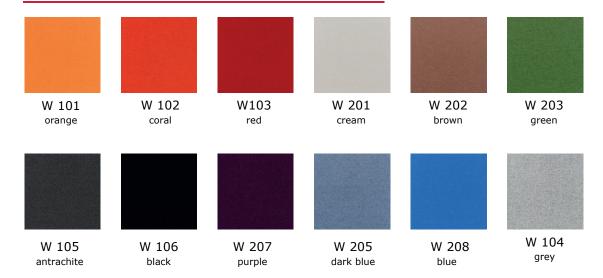

acoustic felt H 145



corner felt / acoustic felt H 180



corner felt / acoustic felt H 145



corner felt / acoustic felt H 180



W 47 L 122

W 47 L 82 corner panel felt / acoustic felt corner panel felt / acoustic felt

H 145







corner panel felt / acoustic felt corner panel felt / acoustic felt H 145



H 180





W 30 L 100

W 30 L 70







focus shelf focus shelf felt / acoustic felt H 145 felt / acoustic felt H 180 3 shelves W 62 L 140 3 shelves W 62 L 200

focus shelf felt / acoustic felt

L 140

focus shelf felt / acoustic felt L 200



focus shelf felt / acoustic felt

L 145



5 shelves W 62 H 180

4 shelves W 62 H 145



#### size chart - accessories

metal hanger H 12,5 W 6,3 L 3,6







socket box H 45 W 6,5 L 26







#### sonus



#### camira synergy



#### felt



### color options \_\_\_\_ metal (leg, socket box, hanger) white grey sand antrachite black melamine (table top, shelf) white sand antrachite samba walnut grey oleaster ash oak hazelnut acacia natural oak african oak bold leather (magazine holder) wood (table leg)

B 102

dark brown

natural

B 103

antrachite

B 101

taba

# product family \_\_\_\_\_





focus meet - wooden leg



focus meet - metal leg



## product family \_\_

focus shelf - three shelves









focus shelf - four shelves





focus shelf - five shelves



focus accessories







magazine holder



hanger