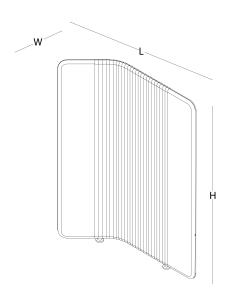

corner felt / acoustic felt H 145

corner felt / acoustic felt H 180

corner felt / acoustic felt H 145

corner felt / acoustic felt H 180

W 47 L 122

W 47 L 82 corner panel felt / acoustic felt corner panel felt / acoustic felt

H 145

corner panel felt / acoustic felt corner panel felt / acoustic felt H 145

H 180

W 30 L 100

W 30 L 70

focus shelf focus shelf felt / acoustic felt H 145 felt / acoustic felt H 180 3 shelves W 62 L 140 3 shelves W 62 L 200