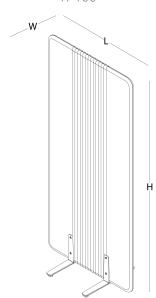

corner felt / acoustic felt H 145

corner felt / acoustic felt H 180

corner felt / acoustic felt H 145

corner felt / acoustic felt H 180

W 47 L 122

W 47 L 82 corner panel felt / acoustic felt corner panel felt / acoustic felt

H 145

corner panel felt / acoustic felt corner panel felt / acoustic felt H 145

H 180

W 30 L 100

W 30 L 70

focus shelf focus shelf felt / acoustic felt H 145 felt / acoustic felt H 180 3 shelves W 62 L 140 3 shelves W 62 L 200