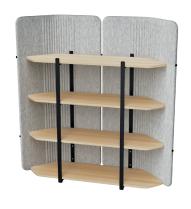

Magazine holder, white board and hanger accessories satisfy overall user / employee needs."

Focus Shelf, besides being space divider and sound absorbing features, it can be used as an independent storage and display unit.

focus shelf felt / acoustic felt

L 140

focus shelf felt / acoustic felt L 200

focus shelf felt / acoustic felt

L 145

5 shelves W 62 H 180

4 shelves W 62 H 145

## product family \_\_

focus shelf - three shelves

focus shelf - four shelves

focus shelf - five shelves

focus accessories

magazine holder

hanger