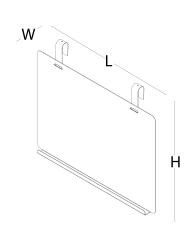

H 145

corner panel felt / acoustic felt corner panel felt / acoustic felt H 145

H 180

W 30 L 100

W 30 L 70

focus shelf focus shelf felt / acoustic felt H 145 felt / acoustic felt H 180 3 shelves W 62 L 140 3 shelves W 62 L 200

focus shelf felt / acoustic felt

L 140

focus shelf felt / acoustic felt L 200

focus shelf felt / acoustic felt

L 145

5 shelves W 62 H 180

4 shelves W 62 H 145