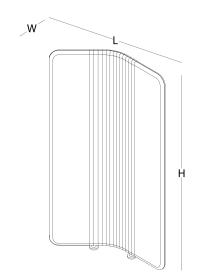

corner felt / acoustic felt H 145

corner felt / acoustic felt H 180

corner felt / acoustic felt H 145

corner felt / acoustic felt H 180

W 47 L 122

W 47 L 82 corner panel felt / acoustic felt corner panel felt / acoustic felt

H 145

corner panel felt / acoustic felt corner panel felt / acoustic felt H 145

H 180

W 30 L 100

W 30 L 70

focus shelf focus shelf felt / acoustic felt H 145 felt / acoustic felt H 180 3 shelves W 62 L 140 3 shelves W 62 L 200