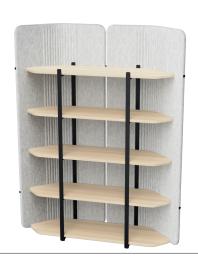

Magazine holder, white board and hanger accessories satisfy overall user / employee needs."

Focus Shelf, besides being space divider and sound absorbing features, it can be used as an independent storage and display unit.

focus shelf felt / acoustic felt

L 140

focus shelf felt / acoustic felt L 200

focus shelf felt / acoustic felt

L 145

5 shelves W 62 H 180

4 shelves W 62 H 145

## product family \_\_

focus shelf - three shelves

focus shelf - four shelves

focus shelf - five shelves

focus accessories

magazine holder

hanger