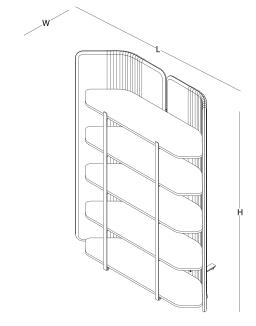

Magazine holder, white board and hanger accessories satisfy overall user / employee needs."

Focus Shelf, besides being space divider and sound absorbing features, it can be used as an independent storage and display unit.

## product family \_\_

focus shelf - three shelves

focus shelf - four shelves

focus shelf - five shelves

focus accessories

magazine holder

hanger