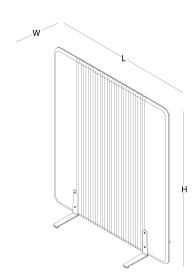

corner felt / acoustic felt H 145

corner felt / acoustic felt H 180

corner felt / acoustic felt H 145

corner felt / acoustic felt H 180

W 47 L 122

W 47 L 82 corner panel felt / acoustic felt corner panel felt / acoustic felt

H 145

corner panel felt / acoustic felt corner panel felt / acoustic felt H 145

H 180

W 30 L 100

W 30 L 70

focus shelf focus shelf felt / acoustic felt H 145 felt / acoustic felt H 180 3 shelves W 62 L 140 3 shelves W 62 L 200