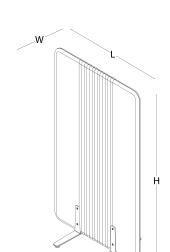

corner felt / acoustic felt H 145

corner felt / acoustic felt H 180

corner felt / acoustic felt H 145

corner felt / acoustic felt H 180

W 47 L 122

W 47 L 82 corner panel felt / acoustic felt corner panel felt / acoustic felt

H 145

corner panel felt / acoustic felt corner panel felt / acoustic felt H 145

H 180

W 30 L 100

W 30 L 70

focus shelf focus shelf felt / acoustic felt H 145 felt / acoustic felt H 180 3 shelves W 62 L 140 3 shelves W 62 L 200