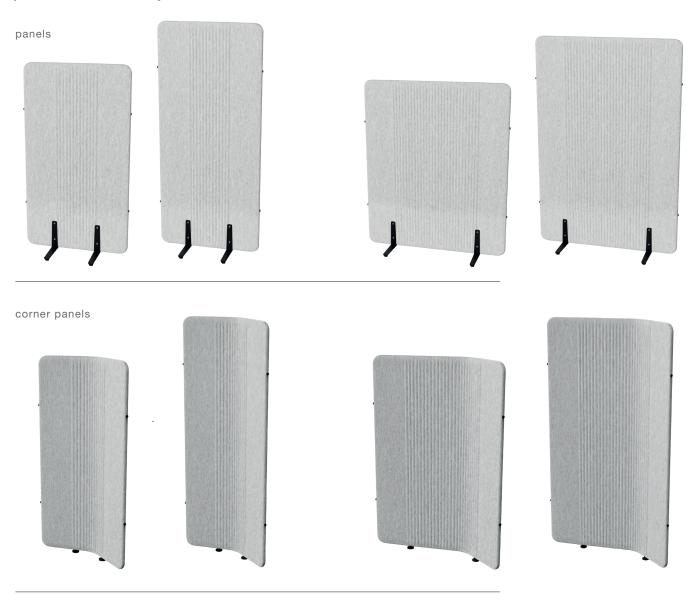

corner felt / acoustic felt H 145

corner felt / acoustic felt H 180

corner felt / acoustic felt H 145

corner felt / acoustic felt H 180

W 47 L 122

W 47 L 82 corner panel felt / acoustic felt corner panel felt / acoustic felt

H 145

corner panel felt / acoustic felt corner panel felt / acoustic felt H 145

H 180

W 30 L 100

W 30 L 70

focus shelf focus shelf felt / acoustic felt H 145 felt / acoustic felt H 180 3 shelves W 62 L 140 3 shelves W 62 L 200