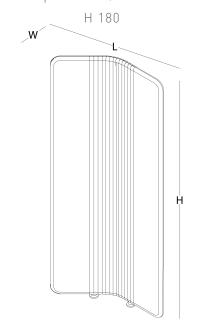

corner felt / acoustic felt H 145

corner felt / acoustic felt H 180

corner felt / acoustic felt H 145

corner felt / acoustic felt H 180

W 47 L 122

W 47 L 82 corner panel felt / acoustic felt corner panel felt / acoustic felt

H 145

corner panel felt / acoustic felt corner panel felt / acoustic felt H 145

H 180

W 30 L 100

W 30 L 70

focus shelf focus shelf felt / acoustic felt H 145 felt / acoustic felt H 180 3 shelves W 62 L 140 3 shelves W 62 L 200