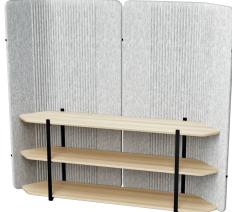

Magazine holder, white board and hanger accessories satisfy overall user / employee needs."

Focus Shelf, besides being space divider and sound absorbing features, it can be used as an independent storage and display unit.

H 145

corner panel felt / acoustic felt corner panel felt / acoustic felt H 145

H 180

W 30 L 100

W 30 L 70

focus shelf focus shelf felt / acoustic felt H 145 felt / acoustic felt H 180 3 shelves W 62 L 140 3 shelves W 62 L 200

## product family \_\_

focus shelf - three shelves

focus shelf - four shelves

focus shelf - five shelves

focus accessories

magazine holder

hanger