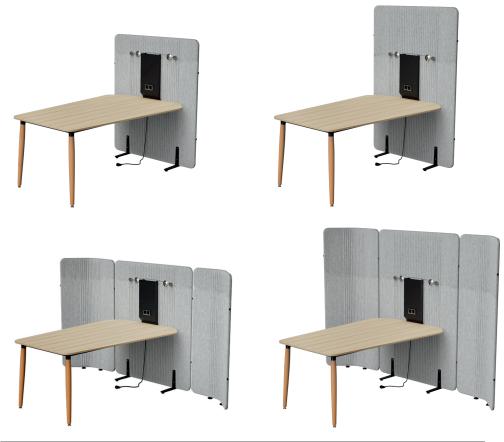

acoustic felt H 145 felt / acoustic felt H 180 3 shelves W 62 L 140 3 shelves W 62 L 200

focus shelf felt / acoustic felt

L 140

focus shelf felt / acoustic felt L 200



focus shelf felt / acoustic felt

L 145



5 shelves W 62 H 180

4 shelves W 62 H 145



#### size chart - accessories

metal hanger H 12,5 W 6,3 L 3,6







socket box H 45 W 6,5 L 26







#### sonus



#### camira synergy



#### felt



### color options \_\_\_\_ metal (leg, socket box, hanger) white grey sand antrachite black melamine (table top, shelf) white sand antrachite samba walnut grey oleaster ash oak hazelnut acacia natural oak african oak bold leather (magazine holder) wood (table leg)

B 102

dark brown

natural

B 103

antrachite

B 101

taba

# product family \_\_\_\_\_





focus meet - wooden leg



focus meet - metal leg



## product family \_\_

focus shelf - three shelves









focus shelf - four shelves





focus shelf - five shelves



focus accessories







magazine holder



hanger