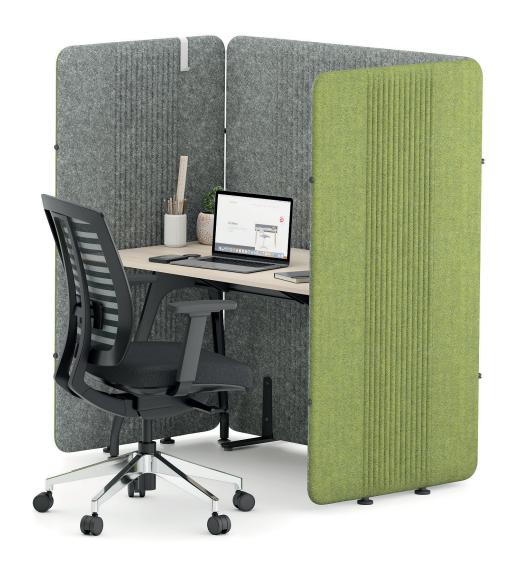

# FOCUS

Özge Çağla Aktaş Utkan Kızıltuğ

"Noise may cause physical and psychological damage to human health. As the noise level increases, the stress level rises, focusing problem occurs. When it is exposed for a long time, blood pressure increases and many problems such as breathing problems occurs. Therefore noise is seen as a frequent problem in many offices, causes concentration problems and thus to decrease employee's productivity. With Focus, it is aimed to create peaceful workspaces that are visually and aurally isolated in open office environments. With its modular structure, many different usage scenarios can be created such as for spontaneous meetings, a comfortable, quiet resting area, isolated work areas ...

**Focus Meet**, creates semi-closed spaces in open office environments where employees can hold fast and dynamic meetings and exchange their ideas.

**Focus Flex;** increases concentration and employee productivity by preventing sound reflections in the office.