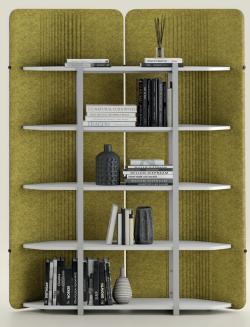

Magazine holder, white board and hanger accessories satisfy overall user / employee needs."

Focus Shelf, besides being space divider and sound absorbing features, it can be used as an independent storage and display unit.

## product family \_\_

focus shelf - three shelves

focus shelf - four shelves

focus shelf - five shelves

focus accessories

magazine holder

hanger