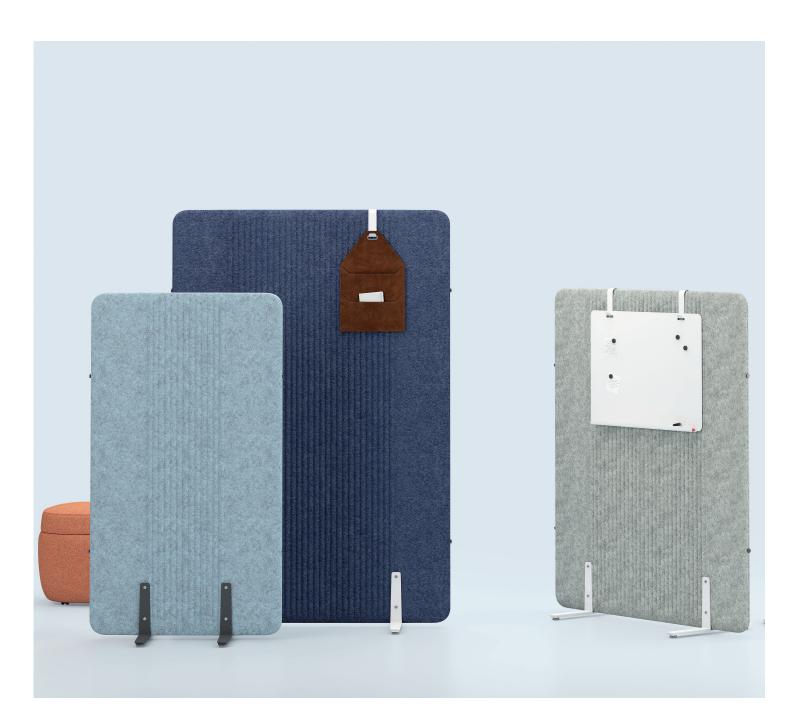

Magazine holder, white board and hanger accessories satisfy overall user / employee needs."

Focus Shelf, besides being space divider and sound absorbing features, it can be used as an independent storage and display unit.

**Focus Meet**, creates semi-closed spaces in open office environments where employees can hold fast and dynamic meetings and exchange their ideas.

**Focus Flex;** increases concentration and employee productivity by preventing sound reflections in the office.