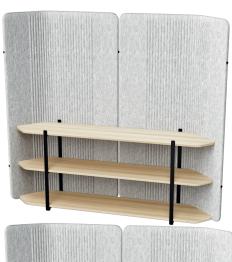

Magazine holder, white board and hanger accessories satisfy overall user / employee needs."

Focus Shelf, besides being space divider and sound absorbing features, it can be used as an independent storage and display unit.

## product family \_\_

focus shelf - three shelves

focus shelf - four shelves

focus shelf - five shelves

focus accessories

magazine holder

hanger