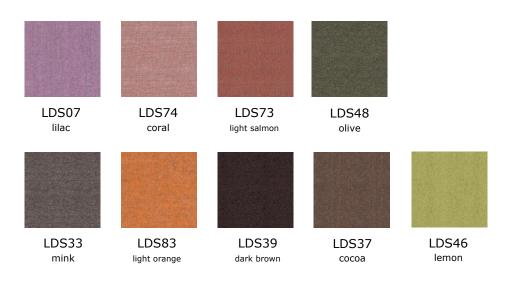

#### camira synergy

#### felt

### color options \_\_\_\_ metal (leg, socket box, hanger) white grey sand antrachite black melamine (table top, shelf) white sand antrachite samba walnut grey oleaster ash oak hazelnut acacia natural oak african oak bold leather (magazine holder) wood (table leg)