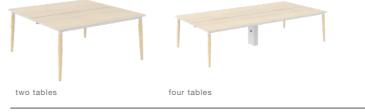

# | ERA |

FUNCTIONALITY ON THE SIMPLE DESIGN **CONSTRUCTED ORIGINAL USER OPPORTUNITY IDENTIFICATION** SCENARIOS TO.

The Era operational desk systems is designed to address the various needs and expectations of employees throughout the day with its modern storage units, and the shelved cabinets that offers a sitting area to the user.