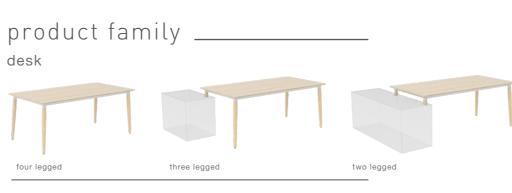

# | ERA |

FUNCTIONALITY ON THE SIMPLE DESIGN **CONSTRUCTED ORIGINAL USER OPPORTUNITY IDENTIFICATION** SCENARIOS TO.

The Era operational desk systems is designed to address the various needs and expectations of employees throughout the day with its modern storage units, and the shelved cabinets that offers a sitting area to the user.