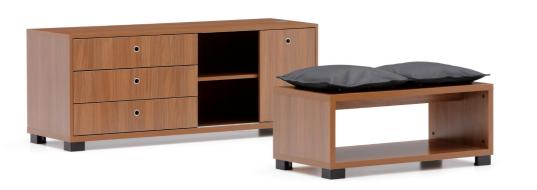

# | ERA |

FUNCTIONALITY ON THE SIMPLE DESIGN **CONSTRUCTED ORIGINAL USER OPPORTUNITY IDENTIFICATION** SCENARIOS TO.

The Era operational desk systems is designed to address the various needs and expectations of employees throughout the day with its modern storage units, and the shelved cabinets that offers a sitting area to the user.