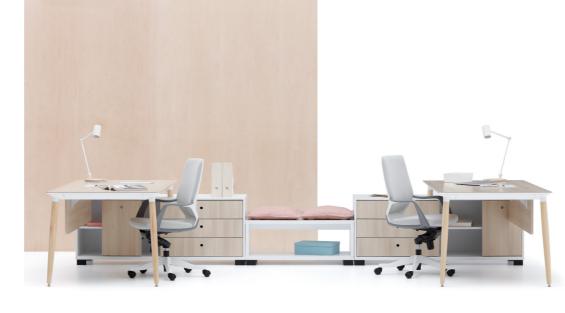

### workstation

stroage

## Bürotime Design Team

"Offering user-specific solutions, Era product family perfectly blends the pre and post technology eras; and with its plain design that is based on technological details and functionality it allows for unique usage scenarios in workspaces."

# | ERA |

FUNCTIONALITY ON THE SIMPLE DESIGN **CONSTRUCTED ORIGINAL USER OPPORTUNITY IDENTIFICATION** SCENARIOS TO.

The Era operational desk systems is designed to address the various needs and expectations of employees throughout the day with its modern storage units, and the shelved cabinets that offers a sitting area to the user.