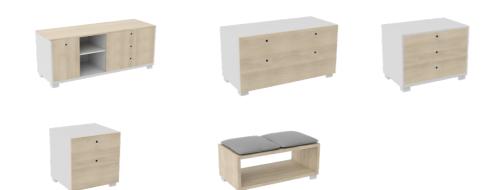

### workstation

stroage

# | ERA |

FUNCTIONALITY ON THE SIMPLE DESIGN **CONSTRUCTED ORIGINAL USER OPPORTUNITY IDENTIFICATION** SCENARIOS TO.

The Era operational desk systems is designed to address the various needs and expectations of employees throughout the day with its modern storage units, and the shelved cabinets that offers a sitting area to the user.