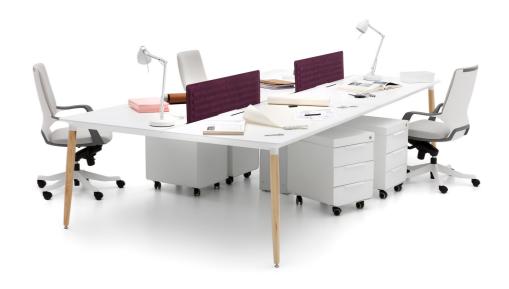

### workstation

stroage

# | ERA |

FUNCTIONALITY ON THE SIMPLE DESIGN **CONSTRUCTED ORIGINAL USER OPPORTUNITY IDENTIFICATION** SCENARIOS TO.

The Era operational desk systems is designed to address the various needs and expectations of employees throughout the day with its modern storage units, and the shelved cabinets that offers a sitting area to the user.