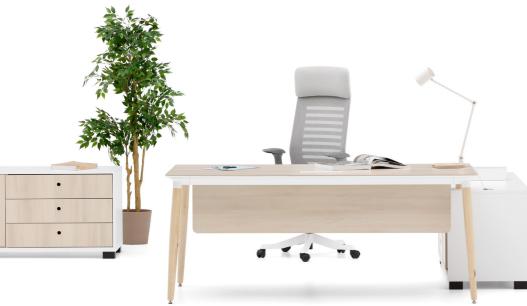

### workstation

stroage

# | ERA |

FUNCTIONALITY ON THE SIMPLE DESIGN **CONSTRUCTED ORIGINAL USER OPPORTUNITY IDENTIFICATION** SCENARIOS TO.

The Era operational desk systems is designed to address the various needs and expectations of employees throughout the day with its modern storage units, and the shelved cabinets that offers a sitting area to the user.