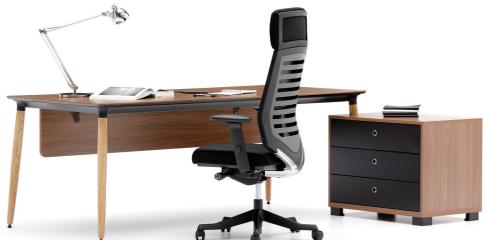

# | ERA |

FUNCTIONALITY ON THE SIMPLE DESIGN **CONSTRUCTED ORIGINAL USER OPPORTUNITY IDENTIFICATION** SCENARIOS TO.

The Era operational desk systems is designed to address the various needs and expectations of employees throughout the day with its modern storage units, and the shelved cabinets that offers a sitting area to the user.

The growing importance of renewable energy resources and their areas of use in today's world made it inevitable for natural materials to be used in products like furniture that we interact at all times. Starting with this mentality, Era offers human-oriented, functional and permanent solutions to its user with each member in its family.