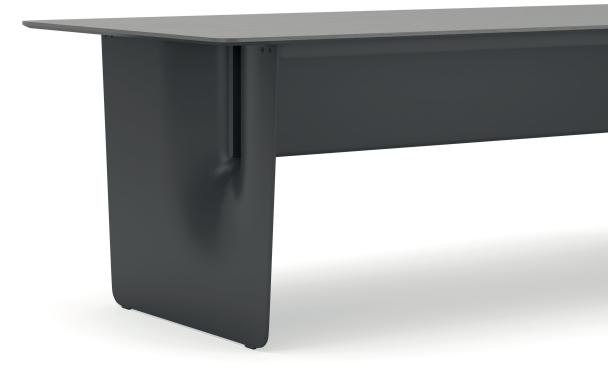

Duygu Aslanel

The innovative design of the table leg's moulded shape in fibre composite, leads to an independent and aesthetics appearance. These special high-tech formed legs and the modesty panel that connects them in a fluid and curved form from end to end create a dynamic visual harmony. This sleek, flowing lines of the design and it's minimal, sculptural look make it the perfect complement to executive work environments.