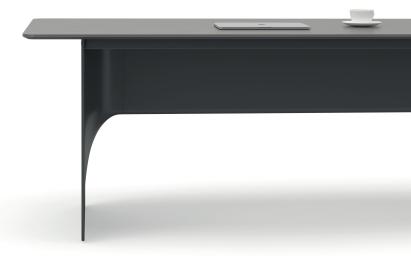

Duygu Aslanel

The innovative design of the table leg's moulded shape in fibre composite, leads to an independent and aesthetics appearance. These special high-tech formed legs and the modesty panel that connects them in a fluid and curved form from end to end create a dynamic visual harmony. This sleek, flowing lines of the design and it's minimal, sculptural look make it the perfect complement to executive work environments.