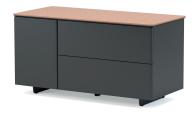

# product family \_\_\_\_\_

desk

credenza

cabinet

### size chart \_\_\_\_\_

credenza wood veneer / mdf

W 54 L 197 H 69

cabinet wood veneer / mdf - right W 56 L 120,3 H 62

cabinet wood veneer / mdf - left W 56 L 120,3 H 62