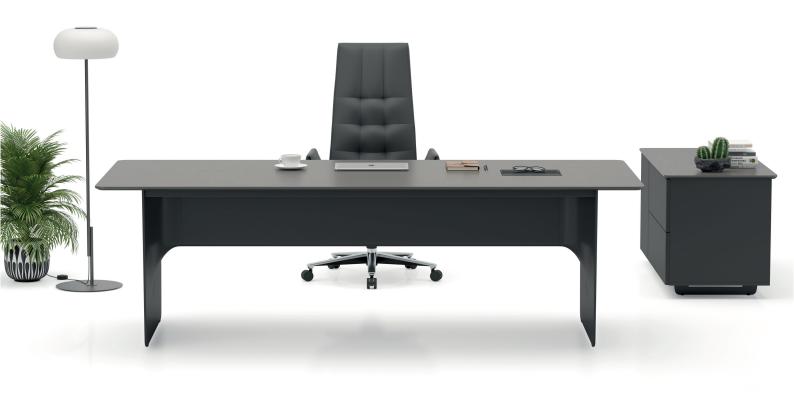

Duygu Aslanel

The innovative design of the table leg's moulded shape in fibre composite, leads to an independent and aesthetics appearance. These special high-tech formed legs and the modesty panel that connects them in a fluid and curved form from end to end create a dynamic visual harmony. This sleek, flowing lines of the design and it's minimal, sculptural look make it the perfect complement to executive work environments.

The desk and storage modules that make up the series are designed as stand-alone units to support different usage scenarios and to be freely combined to adapt to the user's working style. In general, elegant, plain, light and soft forms were used in the collection, completing the visual language and effect of the table. Lead collection pieces; desks and storages are designed as independent units that can be freely combined together, adapting to the working style of the user to further extend different usage scenarios. In general, elegant, plain, light and soft forms were used in the collection, completing the visual language and effect of the table.