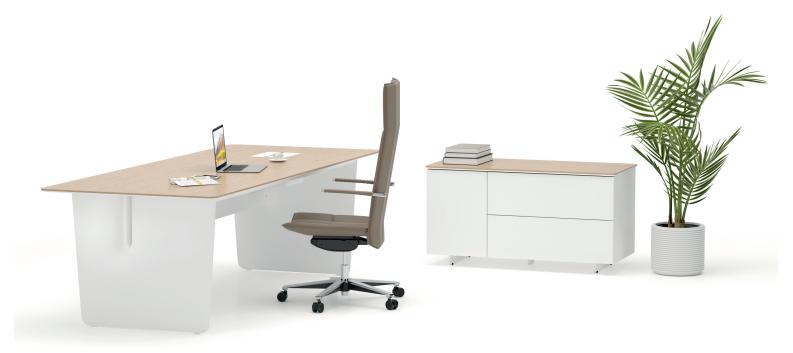

Duygu Aslanel

The innovative design of the table leg's moulded shape in fibre composite, leads to an independent and aesthetics appearance. These special high-tech formed legs and the modesty panel that connects them in a fluid and curved form from end to end create a dynamic visual harmony. This sleek, flowing lines of the design and it's minimal, sculptural look make it the perfect complement to executive work environments.

The desk and storage modules that make up the series are designed as stand-alone units to support different usage scenarios and to be freely combined to adapt to the user's working style. In general, elegant, plain, light and soft forms were used in the collection, completing the visual language and effect of the table. Lead collection pieces; desks and storages are designed as independent units that can be freely combined together, adapting to the working style of the user to further extend different usage scenarios. In general, elegant, plain, light and soft forms were used in the collection, completing the visual language and effect of the table.