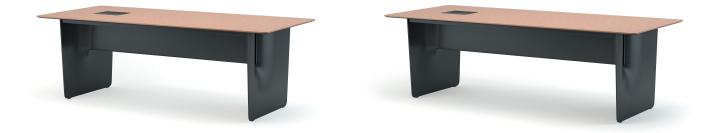

The desk and storage modules that make up the series are designed as stand-alone units to support different usage scenarios and to be freely combined to adapt to the user's working style. In general, elegant, plain, light and soft forms were used in the collection, completing the visual language and effect of the table. Lead collection pieces; desks and storages are designed as independent units that can be freely combined together, adapting to the working style of the user to further extend different usage scenarios. In general, elegant, plain, light and soft forms were used in the collection, completing the visual language and effect of the table.

# product family \_\_\_\_\_

desk

credenza

cabinet