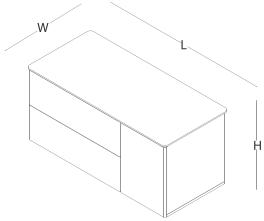

### size chart \_\_\_\_\_

credenza wood veneer / mdf

W 54 L 197 H 69

cabinet wood veneer / mdf - right W 56 L 120,3 H 62

cabinet wood veneer / mdf - left W 56 L 120,3 H 62