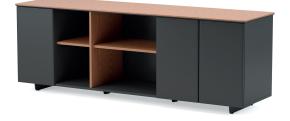

# product family \_\_\_\_\_

desk

credenza

cabinet

### size chart \_\_\_\_\_

credenza wood veneer / mdf

W 54 L 197 H 69

cabinet wood veneer / mdf - right W 56 L 120,3 H 62

cabinet wood veneer / mdf - left W 56 L 120,3 H 62