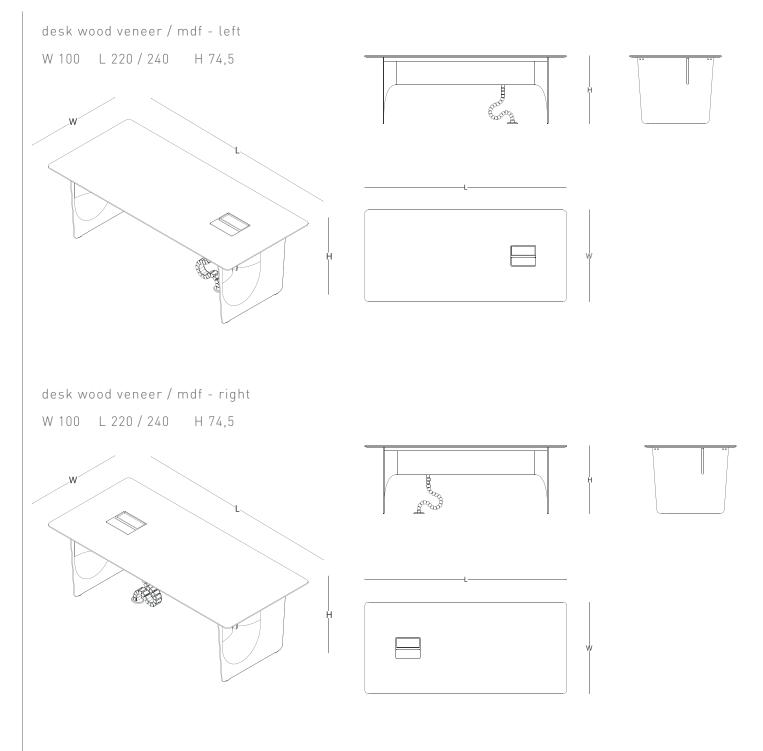

fect complement to executive work environments.



The desk and storage modules that make up the series are designed as stand-alone units to support different usage scenarios and to be freely combined to adapt to the user's working style. In general, elegant, plain, light and soft forms were used in the collection, completing the visual language and effect of the table. Lead collection pieces; desks and storages are designed as independent units that can be freely combined together, adapting to the working style of the user to further extend different usage scenarios. In general, elegant, plain, light and soft forms were used in the collection, completing the visual language and effect of the table.



# product family \_\_\_\_\_

desk



credenza

cabinet







## size chart \_\_\_\_\_



### size chart \_\_\_\_\_

credenza wood veneer / mdf

W 54 L 197 H 69

cabinet wood veneer / mdf - right W 56 L 120,3 H 62















cabinet wood veneer / mdf - left W 56 L 120,3 H 62











#### color options \_\_\_\_\_\_ wood veener (top - wood veener top - shelf)



The color and texture on our website, printed and digital technical product documentation, may vary depending on the screen resolution settings and photo quality. True colors, you can visit our closest lady and see from our color cartel.