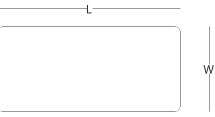

### size chart \_\_\_\_\_

credenza wood veneer / mdf

W 54 L 197 H 69

cabinet wood veneer / mdf - right W 56 L 120,3 H 62

cabinet wood veneer / mdf - left W 56 L 120,3 H 62