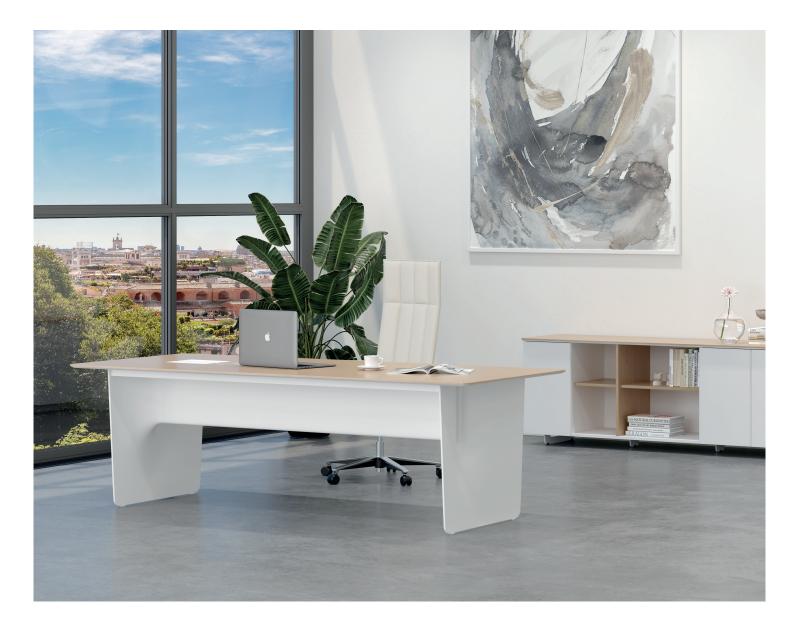

Duygu Aslanel

The innovative design of the table leg's moulded shape in fibre composite, leads to an independent and aesthetics appearance. These special high-tech formed legs and the modesty panel that connects them in a fluid and curved form from end to end create a dynamic visual harmony. This sleek, flowing lines of the design and it's minimal, sculptural look make it the perfect complement to executive work environments.

The desk and storage modules that make up the series are designed as stand-alone units to support different usage scenarios and to be freely combined to adapt to the user's working style. In general, elegant, plain, light and soft forms were used in the collection, completing the visual language and effect of the table. Lead collection pieces; desks and storages are designed as independent units that can be freely combined together, adapting to the working style of the user to further extend different usage scenarios. In general, elegant, plain, light and soft forms were used in the collection, completing the visual language and effect of the table.