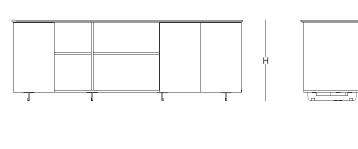

### size chart \_\_\_\_\_

credenza wood veneer / mdf

W 54 L 197 H 69

cabinet wood veneer / mdf - right W 56 L 120,3 H 62

cabinet wood veneer / mdf - left W 56 L 120,3 H 62