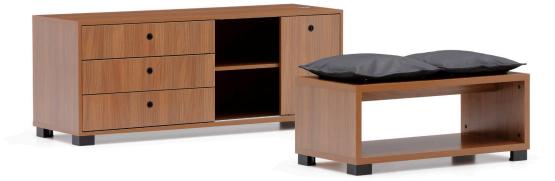

 M/A\*
 M/A
 M/A

 M/A\*
 M/A
 M/A

 M/A
 M/A
 M/A

70

80

100

A mdf\*\*

The Era operational desk systems is designed to address the various needs and expectations of employees throughout the day with its modern storage units, and the shelved cabinets that offers a sitting area to the user.