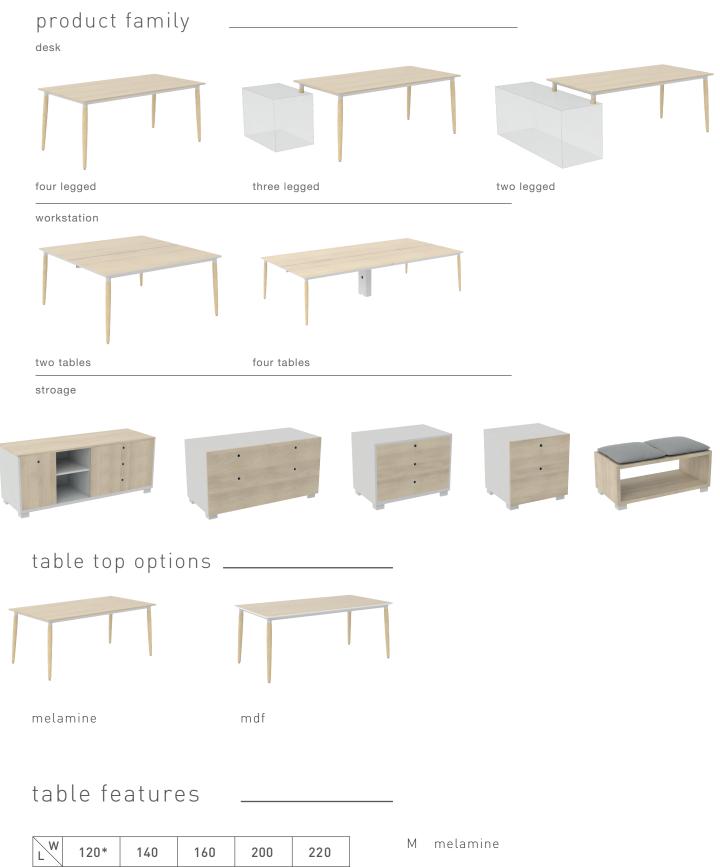

 M/A\*
 M/A
 M/A

 M/A\*
 M/A
 M/A

 M/A
 M/A
 M/A

70

80

100

A mdf\*\*

The Era operational desk systems is designed to address the various needs and expectations of employees throughout the day with its modern storage units, and the shelved cabinets that offers a sitting area to the user.