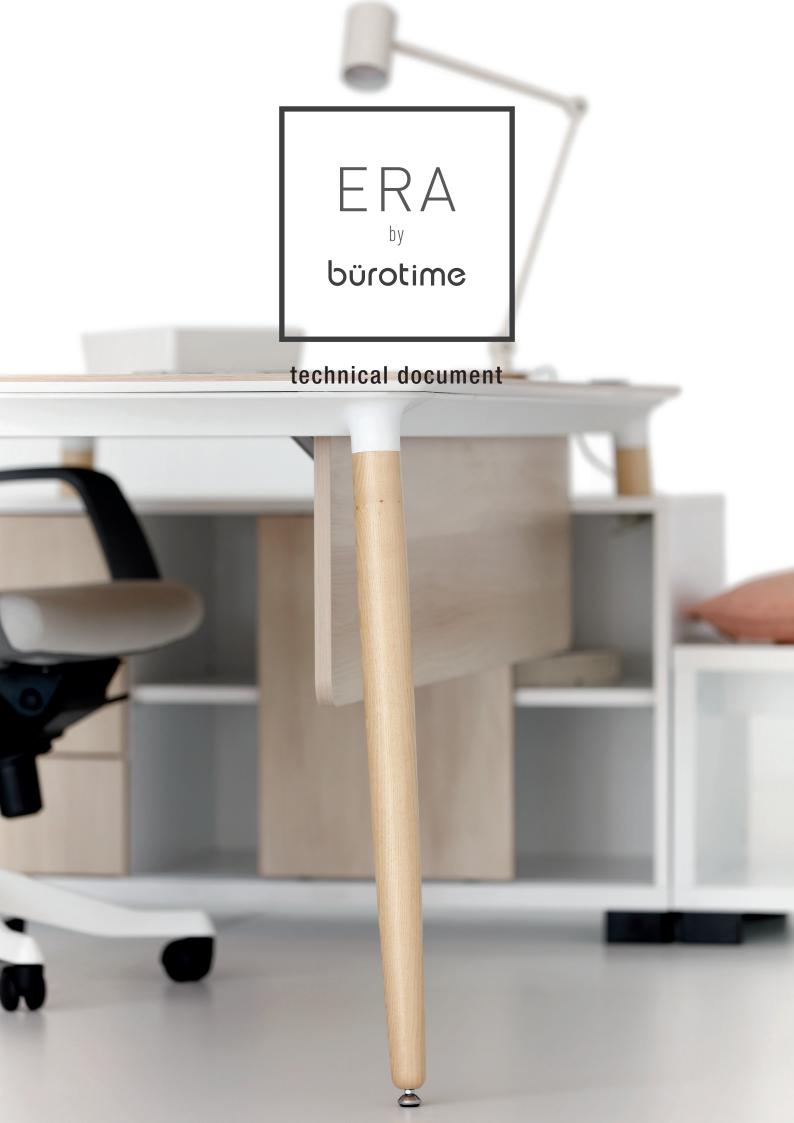

## Bürotime Design Team

"Offering user-specific solutions, Era product family perfectly blends the pre and post technology eras; and with its plain design that is based on technological details and functionality it allows for unique usage scenarios in workspaces."