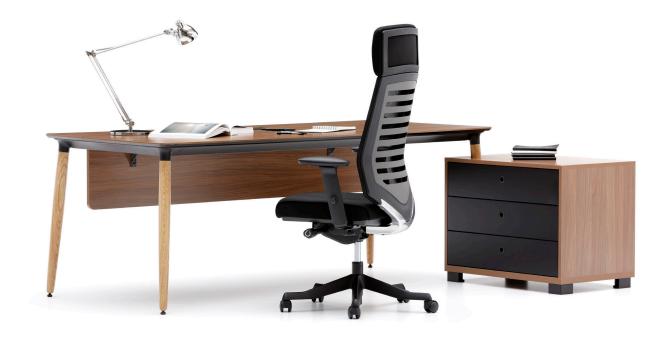

 M/A\*
 M/A
 M/A

 M/A\*
 M/A
 M/A

 M/A
 M/A
 M/A

70

80

100

A mdf\*\*

The Era operational desk systems is designed to address the various needs and expectations of employees throughout the day with its modern storage units, and the shelved cabinets that offers a sitting area to the user.