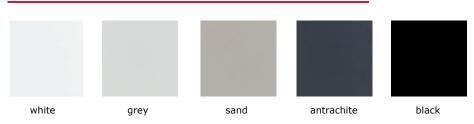

# color options \_\_\_\_

#### melamin - table top white grey sand antrachite black samba walnut hazelnut african oak ash oak acacia natural oak