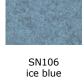

## sonus (only for meeting units)

SN101 yellow

SN107

dark beige

oleaster

SN111

turquoise

SN103 light grey

SN112

apple green

SN116 navy blue