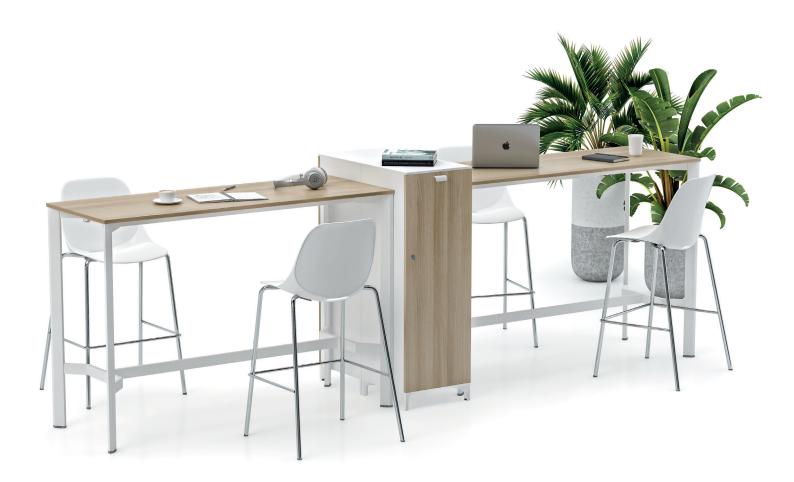

# PUZZLE HIGH

Duygu Aslanel

"Puzzle High; allows the organization of areas for meeting and sharing ideas that bring interaction to the forefront by changing the monotonous working conditions of the users. It promotes collaboration and productivity. It offers a holistic solution to the new generation working needs with its accessories which enable the integration of units such as TV, storage units and with the dimensions and modüle varieties. It is an ideal option for individual work as well as teamwork and meetings. It creates the feeling of a separate space by isolating the meeting environment from the open office space in terms of sound and image." product family \_\_\_\_\_\_ table

meeting unit with monitor hanger