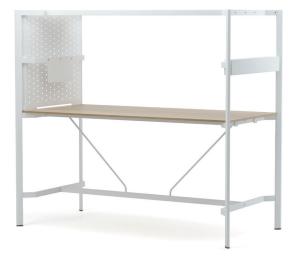

# technical document



# PUZZLE HIGH





Duygu Aslanel

"Puzzle High; allows the organization of areas for meeting and sharing ideas that bring interaction to the forefront by changing the monotonous working conditions of the users. It promotes collaboration and productivity. It offers a holistic solution to the new generation working needs with its accessories which enable the integration of units such as TV, storage units and with the dimensions and modüle varieties. It is an ideal option for individual work as well as teamwork and meetings. It creates the feeling of a separate space by isolating the meeting environment from the open office space in terms of sound and image." product family \_\_\_\_\_\_ table





meeting unit with monitor hanger





#### meeting unit







# color options \_\_\_\_

#### melamin - table top white grey sand antrachite black samba walnut hazelnut african oak ash oak acacia natural oak

## sonus (only for meeting units)



SN101 yellow

SN107

dark beige

oleaster



SN111

turquoise

SN103 light grey





SN112

apple green



SN116 navy blue

### metal - leg and structure