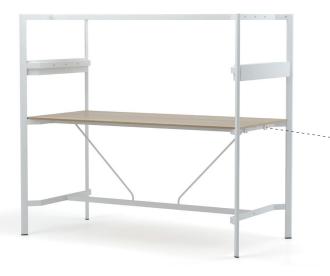

# technical document



# PUZZLE HIGH





Duygu Aslanel

"Puzzle High; allows the organization of areas for meeting and sharing ideas that bring interaction to the forefront by changing the monotonous working conditions of the users. It promotes collaboration and productivity. It offers a holistic solution to the new generation working needs with its accessories which enable the integration of units such as TV, storage units and with the dimensions and modüle varieties. It is an ideal option for individual work as well as teamwork and meetings. It creates the feeling of a separate space by isolating the meeting environment from the open office space in terms of sound and image." product family \_\_\_\_\_\_ table





meeting unit with monitor hanger





#### meeting unit







# color options \_\_\_\_

#### melamin - table top white grey sand antrachite black samba walnut hazelnut african oak ash oak acacia natural oak

## sonus (only for meeting units)



SN101 yellow

SN107

dark beige

oleaster



SN111

turquoise

SN103 light grey





SN112

apple green



SN116 navy blue

### metal - leg and structure