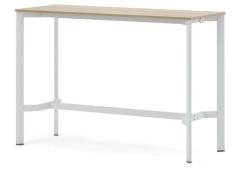

# PUZZLE HIGH

Duygu Aslanel

"Puzzle High; allows the organization of areas for meeting and sharing ideas that bring interaction to the forefront by changing the monotonous working conditions of the users. It promotes collaboration and productivity. It offers a holistic solution to the new generation working needs with its accessories which enable the integration of units such as TV, storage units and with the dimensions and modüle varieties. It is an ideal option for individual work as well as teamwork and meetings. It creates the feeling of a separate space by isolating the meeting environment from the open office space in terms of sound and image." product family \_\_\_\_\_\_ table