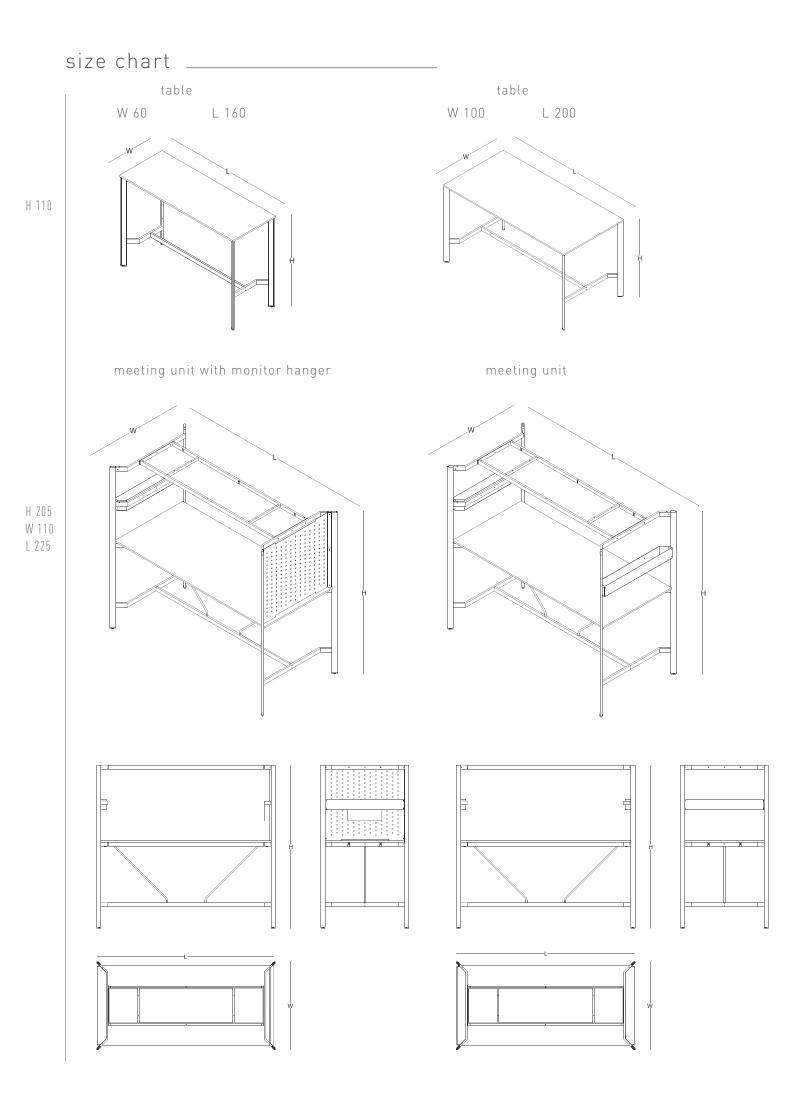

# PUZZLE HIGH

Duygu Aslanel

"Puzzle High; allows the organization of areas for meeting and sharing ideas that bring interaction to the forefront by changing the monotonous working conditions of the users. It promotes collaboration and productivity. It offers a holistic solution to the new generation working needs with its accessories which enable the integration of units such as TV, storage units and with the dimensions and modüle varieties. It is an ideal option for individual work as well as teamwork and meetings. It creates the feeling of a separate space by isolating the meeting environment from the open office space in terms of sound and image." product family \_\_\_\_\_\_ table

meeting unit with monitor hanger

#### meeting unit