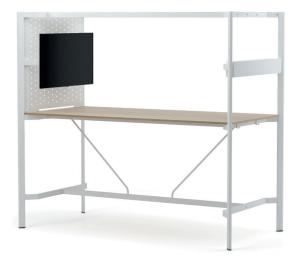

# technical document



# PUZZLE HIGH





Duygu Aslanel

"Puzzle High; allows the organization of areas for meeting and sharing ideas that bring interaction to the forefront by changing the monotonous working conditions of the users. It promotes collaboration and productivity. It offers a holistic solution to the new generation working needs with its accessories which enable the integration of units such as TV, storage units and with the dimensions and modüle varieties. It is an ideal option for individual work as well as teamwork and meetings. It creates the feeling of a separate space by isolating the meeting environment from the open office space in terms of sound and image." product family \_\_\_\_\_\_ table





meeting unit with monitor hanger





#### meeting unit







# color options \_\_\_\_

#### melamin - table top white grey sand antrachite black samba walnut hazelnut african oak ash oak acacia natural oak

## sonus (only for meeting units)



SN101 yellow

SN107

dark beige

oleaster



SN111

turquoise

SN103 light grey





SN112

apple green



SN116 navy blue

### metal - leg and structure