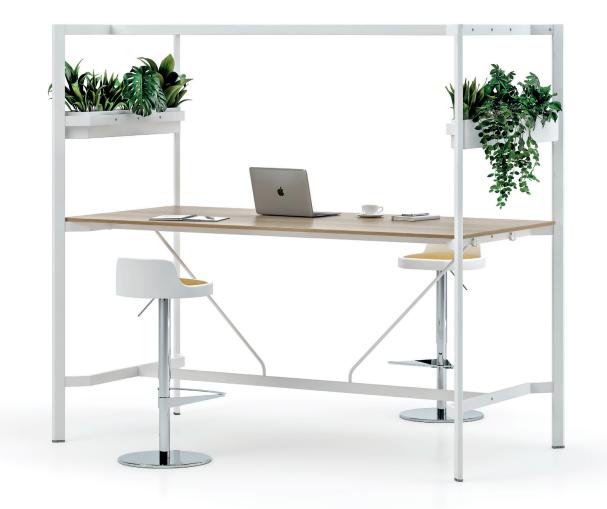

# PUZZLE HIGH

Duygu Aslanel

"Puzzle High; allows the organization of areas for meeting and sharing ideas that bring interaction to the forefront by changing the monotonous working conditions of the users. It promotes collaboration and productivity. It offers a holistic solution to the new generation working needs with its accessories which enable the integration of units such as TV, storage units and with the dimensions and modüle varieties. It is an ideal option for individual work as well as teamwork and meetings. It creates the feeling of a separate space by isolating the meeting environment from the open office space in terms of sound and image." product family \_\_\_\_\_\_ table

#### meeting unit