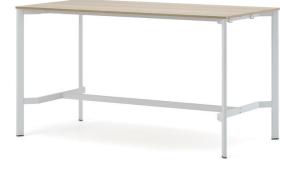

# PUZZLE HIGH

Duygu Aslanel

"Puzzle High; allows the organization of areas for meeting and sharing ideas that bring interaction to the forefront by changing the monotonous working conditions of the users. It promotes collaboration and productivity. It offers a holistic solution to the new generation working needs with its accessories which enable the integration of units such as TV, storage units and with the dimensions and modüle varieties. It is an ideal option for individual work as well as teamwork and meetings. It creates the feeling of a separate space by isolating the meeting environment from the open office space in terms of sound and image." product family \_\_\_\_\_\_ table

#### meeting unit