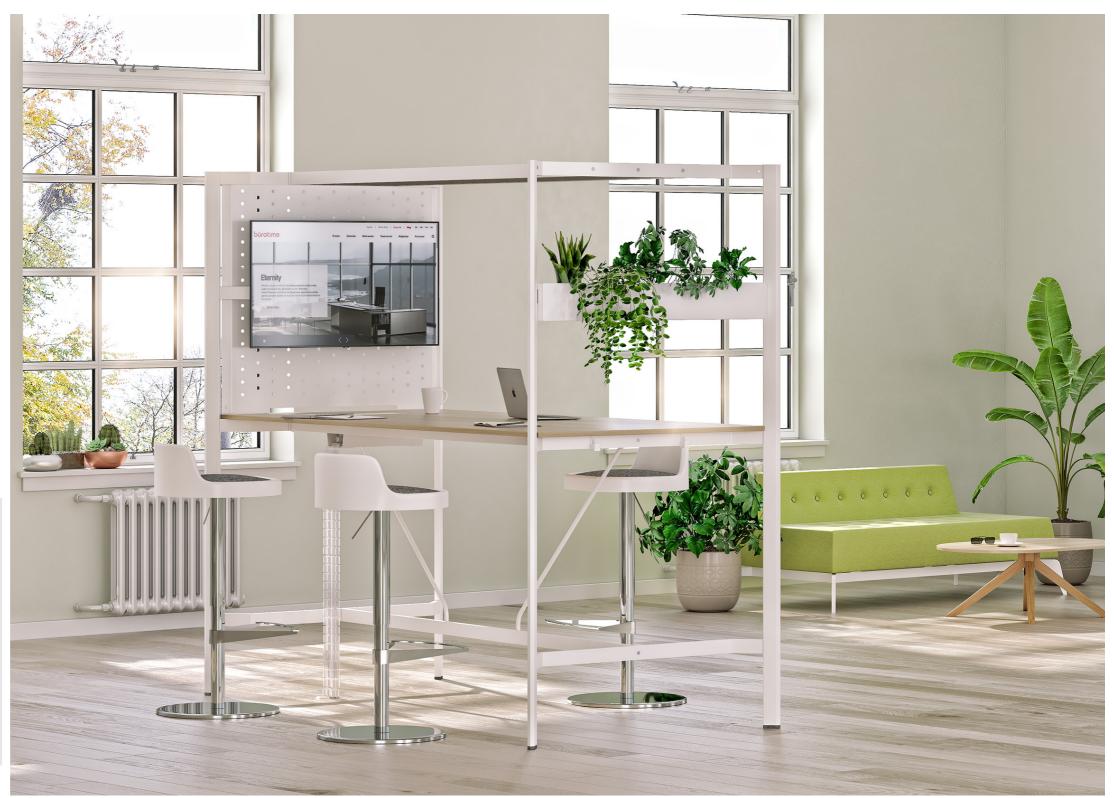

## PUZZLE HIGH

Duygu Aslanel

"Puzzle High; allows the organization of areas for meeting and sharing ideas that bring interaction to the forefront by changing the monotonous working conditions of the users. It promotes collaboration and productivity. It offers a holistic solution to the new generation working needs with its accessories which enable the integration of units such as TV, storage units and with the dimensions and modüle varieties. It is an ideal option for individual work as well as teamwork and meetings. It creates the feeling of a separate space by isolating the meeting environment from the open office space in terms of sound and image."

## DIFFERENT FEELING OF SPACE

Puzzle High brings interaction to the fore by changing the usual working conditions; It creates separate spaces in open office environments where employees can hold fast and dynamic meetings and exchange ideas. With accessory additions, it can be used as a meeting table for spontaneous and informal meetings, or it can be configured as a work desk suitable for individual use. While the felt-covered acoustic panel in the upper section provides sound insulation, the side perforated panel allows efficient meetings thanks to the screen integrated on it. Puzzle High, which allows communication at eye level by standing or sitting, provides mobility in the office as it encourages standing.