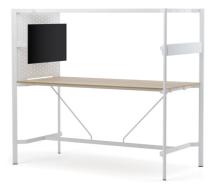

meeting unit with monitor hanger

meeting unit

## DIFFERENT FEELING OF SPACE

Puzzle High brings interaction to the fore by changing the usual working conditions; It creates separate spaces in open office environments where employees can hold fast and dynamic meetings and exchange ideas. With accessory additions, it can be used as a meeting table for spontaneous and informal meetings, or it can be configured as a work desk suitable for individual use. While the felt-covered acoustic panel in the upper section provides sound insulation, the side perforated panel allows efficient meetings thanks to the screen integrated on it. Puzzle High, which allows communication at eye level by standing or sitting, provides mobility in the office as it encourages standing.