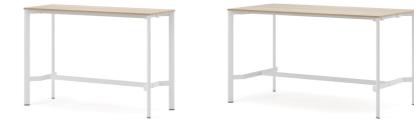

## DIFFERENT FEELING OF SPACE

Puzzle High brings interaction to the fore by changing the usual working conditions; It creates separate spaces in open office environments where employees can hold fast and dynamic meetings and exchange ideas. With accessory additions, it can be used as a meeting table for spontaneous and informal meetings, or it can be configured as a work desk suitable for individual use. While the felt-covered acoustic panel in the upper section provides sound insulation, the side perforated panel allows efficient meetings thanks to the screen integrated on it. Puzzle High, which allows communication at eye level by standing or sitting, provides mobility in the office as it encourages standing.