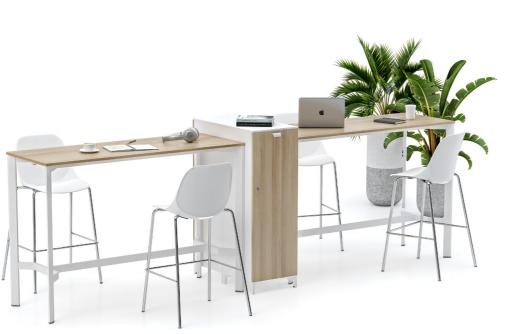

meeting unit with monitor hanger

meeting unit

## DIFFERENT FEELING OF SPACE

Puzzle High brings interaction to the fore by changing the usual working conditions; It creates separate spaces in open office environments where employees can hold fast and dynamic meetings and exchange ideas. With accessory additions, it can be used as a meeting table for spontaneous and informal meetings, or it can be configured as a work desk suitable for individual use. While the felt-covered acoustic panel in the upper section provides sound insulation, the side perforated panel allows efficient meetings thanks to the screen integrated on it. Puzzle High, which allows communication at eye level by standing or sitting, provides mobility in the office as it encourages standing.