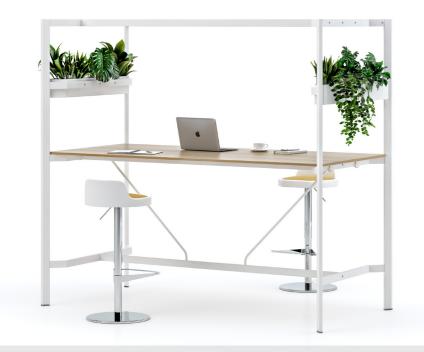

## PUZZLE HIGH

Duygu Aslanel

"Puzzle High; allows the organization of areas for meeting and sharing ideas that bring interaction to the forefront by changing the monotonous working conditions of the users. It promotes collaboration and productivity. It offers a holistic solution to the new generation working needs with its accessories which enable the integration of units such as TV, storage units and with the dimensions and modüle varieties. It is an ideal option for individual work as well as teamwork and meetings. It creates the feeling of a separate space by isolating the meeting environment from the open office space in terms of sound and image."

## DIFFERENT FEELING OF SPACE

Puzzle High brings interaction to the fore by changing the usual working conditions; It creates separate spaces in open office environments where employees can hold fast and dynamic meetings and exchange ideas. With accessory additions, it can be used as a meeting table for spontaneous and informal meetings, or it can be configured as a work desk suitable for individual use. While the felt-covered acoustic panel in the upper section provides sound insulation, the side perforated panel allows efficient meetings thanks to the screen integrated on it. Puzzle High, which allows communication at eye level by standing or sitting, provides mobility in the office as it encourages standing.

meeting unit with monitor hanger

meeting unit