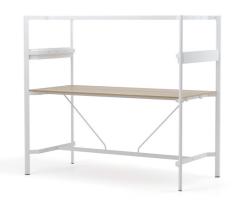

meeting unit with monitor hanger

meeting unit

## DIFFERENT FEELING OF SPACE

Puzzle High brings interaction to the fore by changing the usual working conditions; It creates separate spaces in open office environments where employees can hold fast and dynamic meetings and exchange ideas. With accessory additions, it can be used as a meeting table for spontaneous and informal meetings, or it can be configured as a work desk suitable for individual use. While the felt-covered acoustic panel in the upper section provides sound insulation, the side perforated panel allows efficient meetings thanks to the screen integrated on it. Puzzle High, which allows communication at eye level by standing or sitting, provides mobility in the office as it encourages standing.