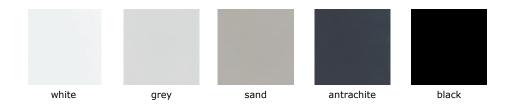

fabric hanger

table sizes \_\_\_\_\_

color options \_\_\_\_\_ melamine

## metal

felt

W 203

green

W 104

grey