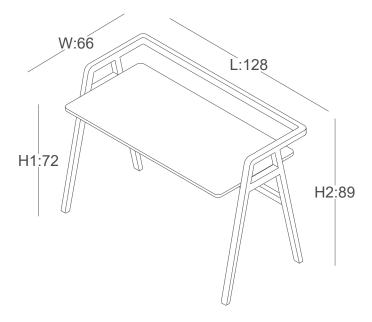

tecnical document







Alize Çetintaş & Burak Küre

"Pi Home, creates a warm atmosphere in the working environment with its elegant and timeless design language created by shaping solid wood in a pure and fluid form while at the same time carries functionality to the top with its table accessories."



Felt desktop pocket hanger, helps to organize your work space; units such as metal dashboard, pen holder and mobile toolbox maximize your work efficiency.



product family\_\_\_\_\_desk



accessories







metal panel

fabric hanger

table sizes \_\_\_\_\_



color options \_\_\_\_\_ melamine



## metal



felt



W 203

green

W 104

grey

## camira synergy