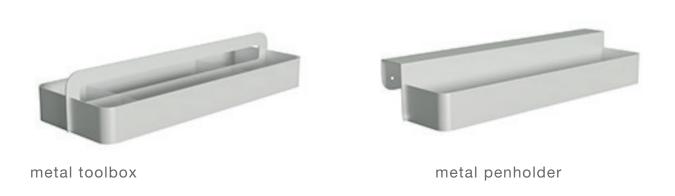

Felt desktop pocket hanger, helps to organize your work space; units such as metal dashboard, pen holder and mobile toolbox maximize your work efficiency.

product family\_\_\_\_\_desk

accessories

metal panel