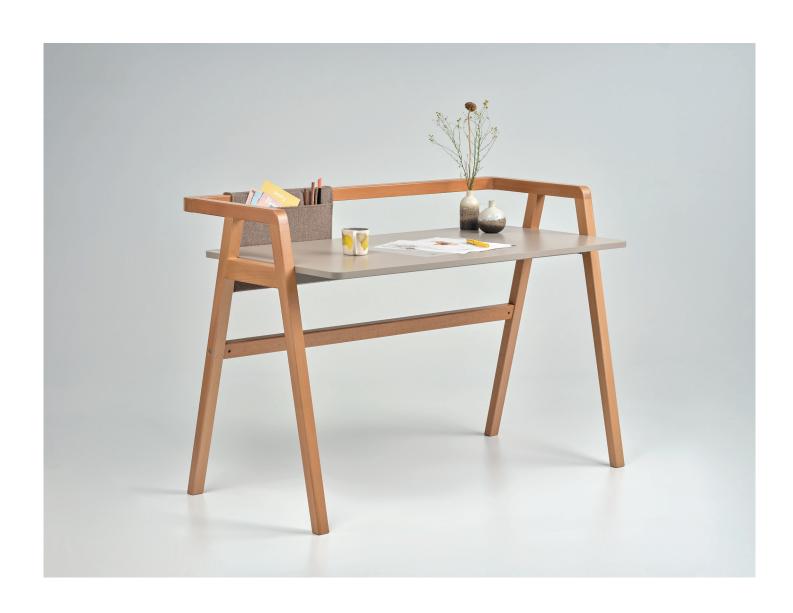

tecnical document

Alize Çetintaş & Burak Küre

"Pi Home, creates a warm atmosphere in the working environment with its elegant and timeless design language created by shaping solid wood in a pure and fluid form while at the same time carries functionality to the top with its table accessories."

Felt desktop pocket hanger, helps to organize your work space; units such as metal dashboard, pen holder and mobile toolbox maximize your work efficiency.

product family\_\_\_\_\_desk

accessories

metal panel