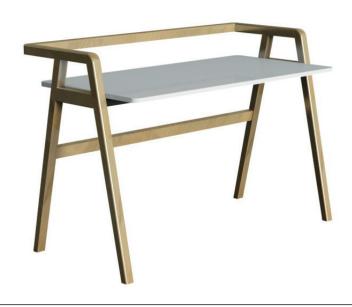

Felt desktop pocket hanger, helps to organize your work space; units such as metal dashboard, pen holder and mobile toolbox maximize your work efficiency.

product family\_\_\_\_\_desk

accessories

metal panel

fabric hanger

table sizes \_\_\_\_\_

color options \_\_\_\_\_ melamine