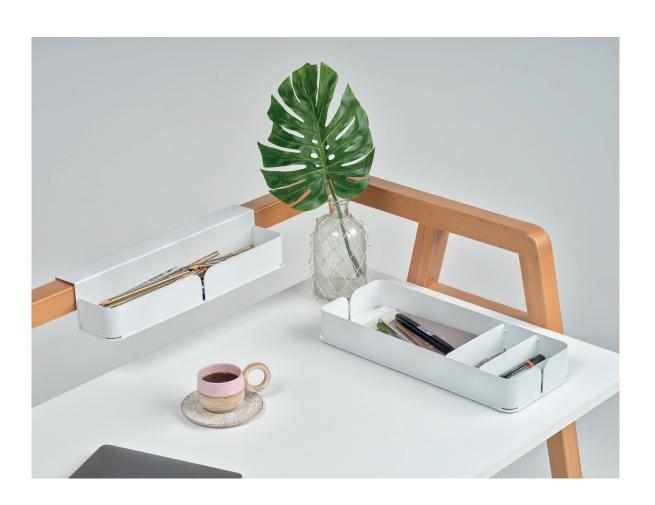

tecnical document

Alize Çetintaş & Burak Küre

"Pi Home, creates a warm atmosphere in the working environment with its elegant and timeless design language created by shaping solid wood in a pure and fluid form while at the same time carries functionality to the top with its table accessories."

Felt desktop pocket hanger, helps to organize your work space; units such as metal dashboard, pen holder and mobile toolbox maximize your work efficiency.

product family\_\_\_\_\_desk

accessories

metal panel