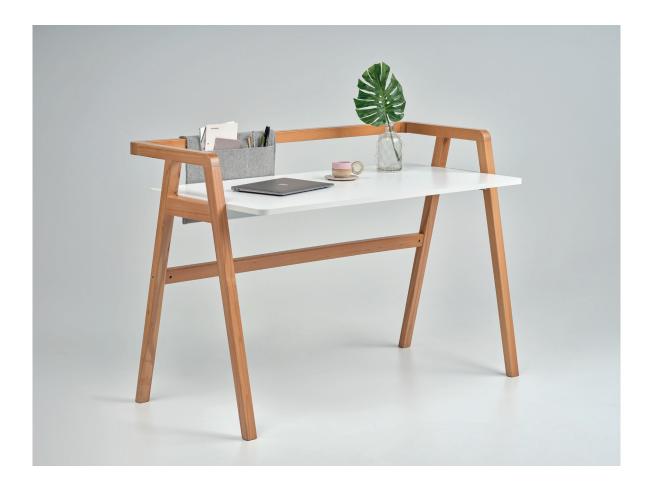

tecnical document

Alize Çetintaş & Burak Küre

"Pi Home, creates a warm atmosphere in the working environment with its elegant and timeless design language created by shaping solid wood in a pure and fluid form while at the same time carries functionality to the top with its table accessories."

Felt desktop pocket hanger, helps to organize your work space; units such as metal dashboard, pen holder and mobile toolbox maximize your work efficiency.

product family\_\_\_\_\_desk

accessories

metal panel