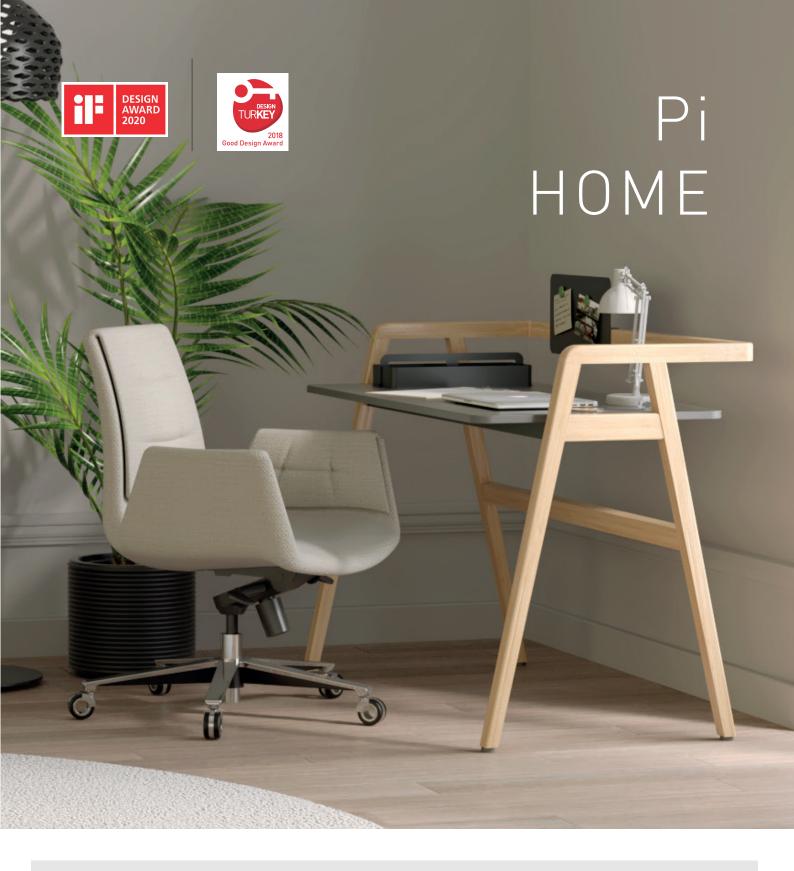

tecnical document

Alize Çetintaş & Burak Küre

"Pi Home, creates a warm atmosphere in the working environment with its elegant and timeless design language created by shaping solid wood in a pure and fluid form while at the same time carries functionality to the top with its table accessories."

Felt desktop pocket hanger, helps to organize your work space; units such as metal dashboard, pen holder and mobile toolbox maximize your work efficiency.

product family\_\_\_\_\_desk

accessories

metal panel