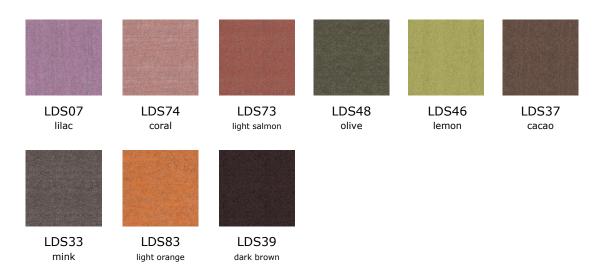

tecnical document







Alize Çetintaş & Burak Küre

"Pi Home, creates a warm atmosphere in the working environment with its elegant and timeless design language created by shaping solid wood in a pure and fluid form while at the same time carries functionality to the top with its table accessories."



Felt desktop pocket hanger, helps to organize your work space; units such as metal dashboard, pen holder and mobile toolbox maximize your work efficiency.



product family\_\_\_\_\_desk



accessories







metal panel

fabric hanger

table sizes \_\_\_\_\_



color options \_\_\_\_\_ melamine



## metal



felt



W 203

green

W 104

grey

## camira synergy