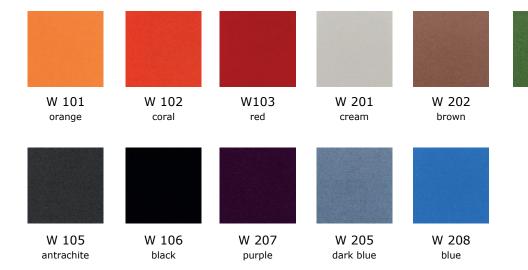

tecnical document







Alize Çetintaş & Burak Küre

"Pi Home, creates a warm atmosphere in the working environment with its elegant and timeless design language created by shaping solid wood in a pure and fluid form while at the same time carries functionality to the top with its table accessories."



Felt desktop pocket hanger, helps to organize your work space; units such as metal dashboard, pen holder and mobile toolbox maximize your work efficiency.



product family\_\_\_\_\_desk



accessories







metal panel

fabric hanger

table sizes \_\_\_\_\_



color options \_\_\_\_\_ melamine



## metal



felt



W 203

green

W 104

grey

## camira synergy