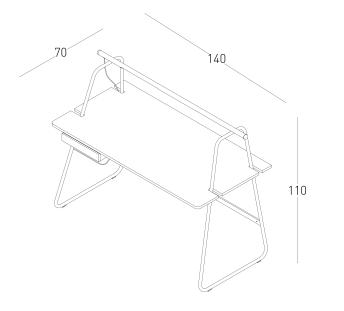

"Today, where working and living spaces are intertwined, the table as a design element adds new representations and meanings to the spaces it is in. During this representation, work lighting and personal storage area, which are other auxiliary elements of the work area, also gain importance.

The T50 is an integrated design proposition for work and living spaces. It creates a stylish, simple and customizable space for its user with its fine structure, wide area of use, lighting and special drawers in places with many different functions such as homes, offices, hotels, libraries and schools."

Levent Çırpıcı

# product family \_\_\_\_\_

#### desk



size chart \_\_\_\_\_









## color options - desk \_\_\_\_\_

#### wood veneer (top)



#### melamine faced mdf (top)



oleaster











natural oak

african oak

samba walnut

#### metal (drawer body/ frame / legs)



white

black

### lacquer (drawer surface - inside)



white

black