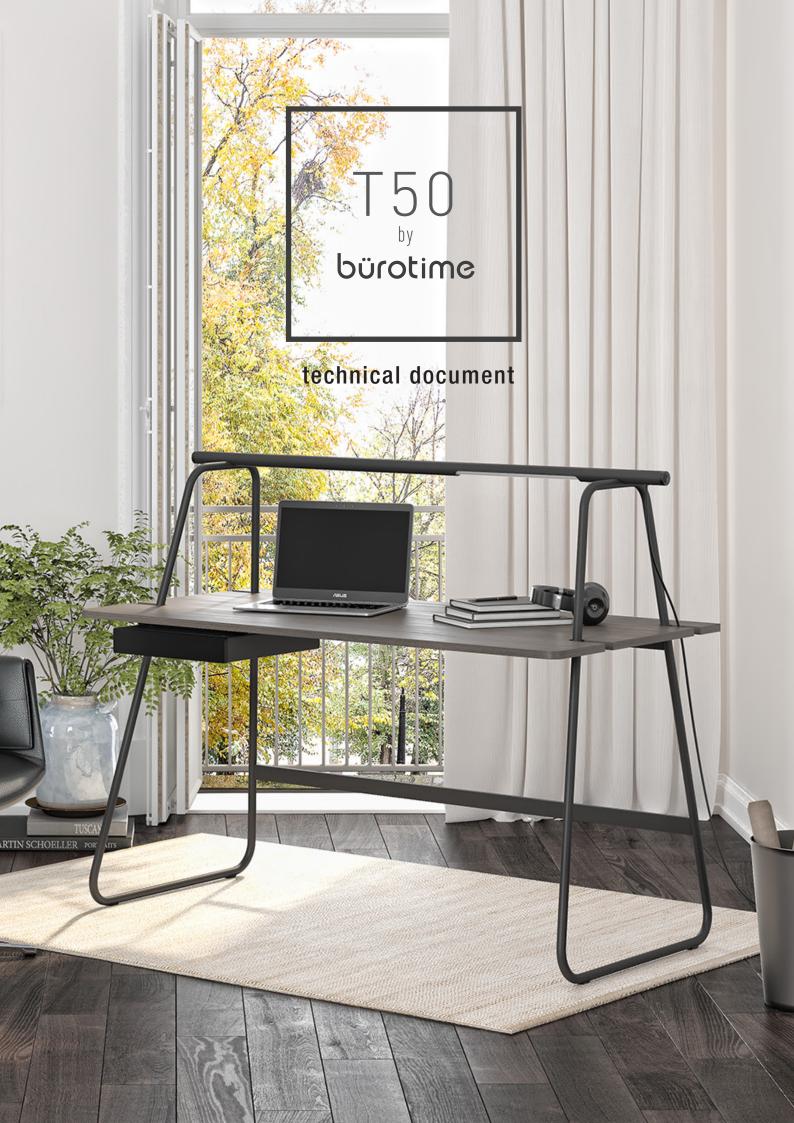

"Today, where working and living spaces are intertwined, the table as a design element adds new representations and meanings to the spaces it is in. During this representation, work lighting and personal storage area, which are other auxiliary elements of the work area, also gain importance.

The T50 is an integrated design proposition for work and living spaces. It creates a stylish, simple and customizable space for its user with its fine structure, wide area of use, lighting and special drawers in places with many different functions such as homes, offices, hotels, libraries and schools."