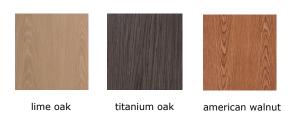

## color options - desk \_\_\_\_\_

#### wood veneer (top)

#### melamine faced mdf (top)

oleaster

natural oak

african oak

samba walnut