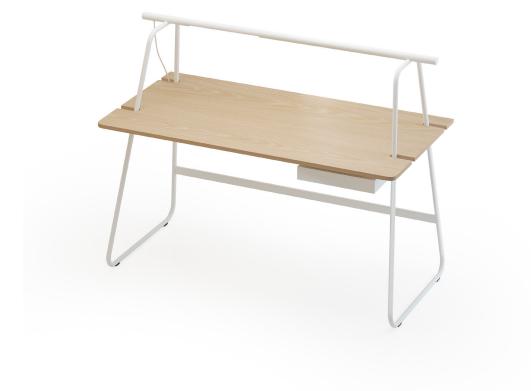

## color options - desk \_\_\_\_\_

#### metal (drawer body/ frame / legs)

white

black