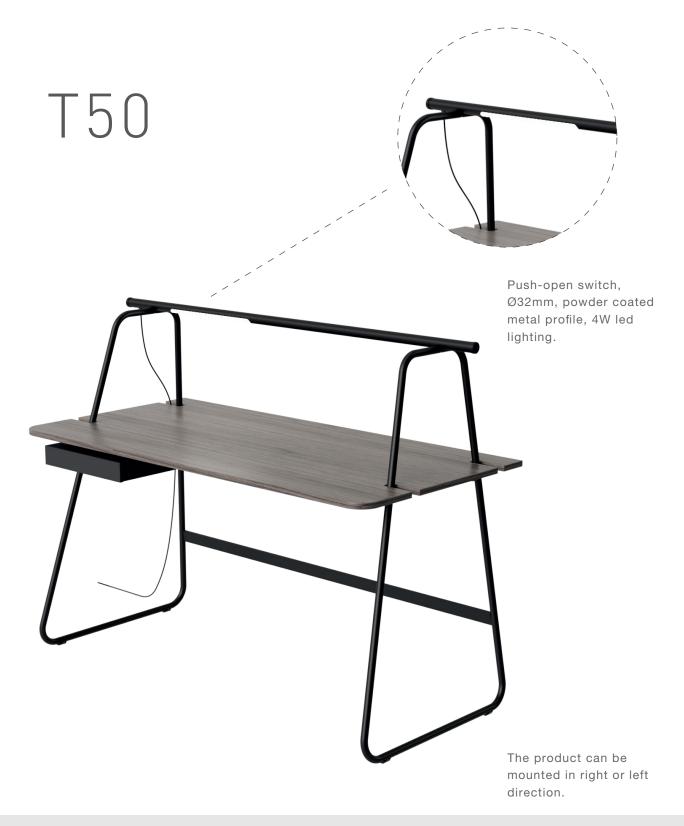

The T50 is an integrated design proposition for work and living spaces. It creates a stylish, simple and customizable space for its user with its fine structure, wide area of use, lighting and special drawers in places with many different functions such as homes, offices, hotels, libraries and schools."