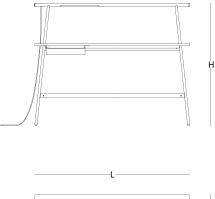

"Today, where working and living spaces are intertwined, the table as a design element adds new representations and meanings to the spaces it is in. During this representation, work lighting and personal storage area, which are other auxiliary elements of the work area, also gain importance.

The T50 is an integrated design proposition for work and living spaces. It creates a stylish, simple and customizable space for its user with its fine structure, wide area of use, lighting and special drawers in places with many different functions such as homes, offices, hotels, libraries and schools."

Levent Çırpıcı

# product family \_\_\_\_\_

#### desk



size chart \_\_\_\_\_









## color options - desk \_\_\_\_\_

#### wood veneer (top)



#### melamine faced mdf (top)



oleaster











natural oak

african oak

samba walnut

#### metal (drawer body/ frame / legs)



white

black

### lacquer (drawer surface - inside)



white

black