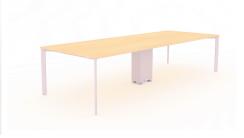

## product family

individual height adjustable D 14 H

L 14

workstation*W 22 - W 45 - W*66

M 14 - M 15 - M 25

coffee table

storage

D 14 - D 14 H

L 14

M 14 - M 15 - M 25

| LW     | 80 | 100 | 120 | 140 | 160 | 180 | 200 | 220 |
|--------|----|-----|-----|-----|-----|-----|-----|-----|
| 70/130 |    |     |     | X   | Х   | Х   |     |     |

| LW  | 100 | 200 | 240 | 320 |
|-----|-----|-----|-----|-----|
| 100 | Х   | Х   |     |     |
| 120 |     |     | Х   | Х   |