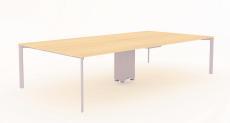

## product family

individual height adjustable D 14 H

L 14

workstation*W 22 - W 45 - W*66

M 14 - M 15 - M 25

coffee table

storage

D 14 - D 14 H

L 14

M 14 - M 15 - M 25

| LW     | 80 | 100 | 120 | 140 | 160 | 180 | 200 | 220 |
|--------|----|-----|-----|-----|-----|-----|-----|-----|
| 70/130 |    |     |     | X   | Х   | Х   |     |     |

| LW  | 100 | 200 | 240 | 320 |
|-----|-----|-----|-----|-----|
| 100 | Х   | Х   |     |     |
| 120 |     |     | Х   | Х   |