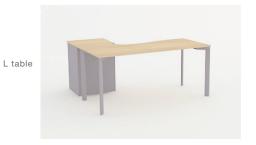

## product family

individual height adjustable D 14 H

L 14

workstation*W 22 - W 45 - W*66

M 14 - M 15 - M 25

coffee table

storage

D 14 - D 14 H

L 14

M 14 - M 15 - M 25

| LW     | 80 | 100 | 120 | 140 | 160 | 180 | 200 | 220 |
|--------|----|-----|-----|-----|-----|-----|-----|-----|
| 70/130 |    |     |     | X   | Х   | Х   |     |     |

| LW  | 100 | 200 | 240 | 320 |
|-----|-----|-----|-----|-----|
| 100 | Х   | Х   |     |     |
| 120 |     |     | Х   | Х   |