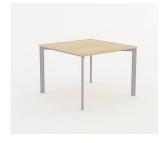

## product family

individual height adjustable D 14 H

L 14

workstation*W 22 - W 45 - W*66

M 14 - M 15 - M 25

coffee table

storage

D 14 - D 14 H