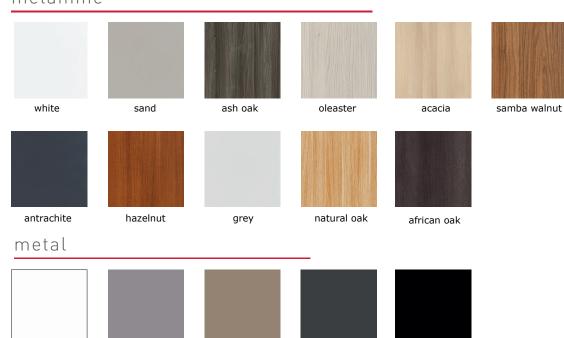

---|
| 100 | Х   | Х   |     |     |
| 120 |     |     | Х   | Х   |

W 24 - W 25

W 66

| LW  | 80 | 100 | 120 | 140 | 160 | 180 | 200 | 220 |
|-----|----|-----|-----|-----|-----|-----|-----|-----|
| 60  |    |     | Χ   | Х   | Х   |     |     |     |
| 70  |    |     | Х   | Х   | Х   |     |     |     |
| 80  |    |     |     | Х   | Х   | Х   |     |     |
| 100 |    |     |     |     |     |     |     |     |

| LW  | 80 | 100 | 120 | 140 | 160 | 180 | 200 | 220 |
|-----|----|-----|-----|-----|-----|-----|-----|-----|
| 60  |    |     |     |     |     |     |     |     |
| 70  |    |     | Х   | Х   | Х   |     |     |     |
| 80  |    |     |     | Х   | Х   | Х   |     |     |
| 100 |    |     |     |     |     |     |     |     |

color options \_\_\_\_\_

melamine

white

grey



sand

antrachite

black