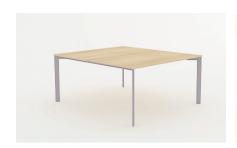

## product family

individual height adjustable D 14 H

L 14

workstation*W 22 - W 45 - W*66

M 14 - M 15 - M 25

coffee table

storage

D 14 - D 14 H

L 14

M 14 - M 15 - M 25

| LW     | 80 | 100 | 120 | 140 | 160 | 180 | 200 | 220 |
|--------|----|-----|-----|-----|-----|-----|-----|-----|
| 70/130 |    |     |     | X   | Х   | Х   |     |     |

| LW  | 100 | 200 | 240 | 320 |
|-----|-----|-----|-----|-----|
| 100 | Х   | Х   |     |     |
| 120 |     |     | Х   | Х   |