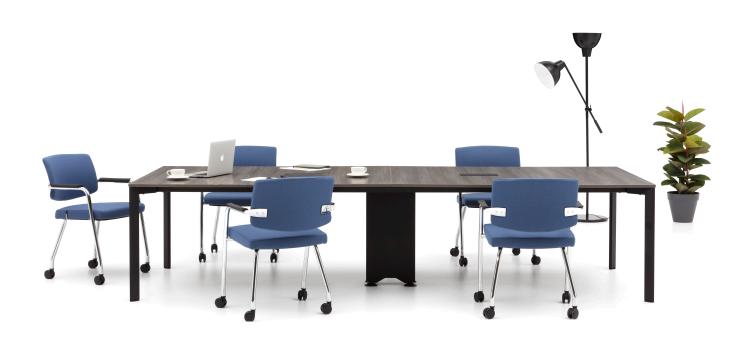

## PUZZLE

Simple and different...

"As Bürotime Design Team, we keep in mind the priorities of the business world. Companies in the developing world of business are paying more attention then ever to working in teams. Therefore, coming up with creative solutions that make things easier for environments that several people are working together is something we pay close attention to, and Puzzle is a series that is created with this approach in mind."

## product family

individual height adjustable D 14 H

L 14

workstation*W 22 - W 45 - W*66

M 14 - M 15 - M 25

coffee table

storage

D 14 - D 14 H