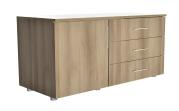

## product family

individual height adjustable D 14 H

L 14

workstation*W 22 - W 45 - W*66

M 14 - M 15 - M 25

coffee table

storage

D 14 - D 14 H

color options \_\_\_\_\_

melamine

white

grey

sand

antrachite

black