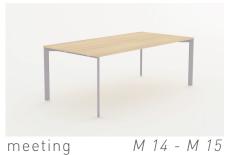

## product family

individual height adjustable D 14 H

L 14

workstation*W 22 - W 45 - W*66

M 14 - M 15 - M 25

coffee table

storage

D 14 - D 14 H

L 14

M 14 - M 15 - M 25

| LW     | 80 | 100 | 120 | 140 | 160 | 180 | 200 | 220 |
|--------|----|-----|-----|-----|-----|-----|-----|-----|
| 70/130 |    |     |     | X   | Х   | Х   |     |     |

| LW  | 100 | 200 | 240 | 320 |
|-----|-----|-----|-----|-----|
| 100 | Х   | Х   |     |     |
| 120 |     |     | Х   | Х   |