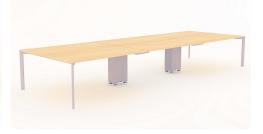

## product family

individual height adjustable D 14 H

L 14

workstation*W 22 - W 45 - W*66

M 14 - M 15 - M 25

coffee table

storage

D 14 - D 14 H

L 14

M 14 - M 15 - M 25

| LW     | 80 | 100 | 120 | 140 | 160 | 180 | 200 | 220 |
|--------|----|-----|-----|-----|-----|-----|-----|-----|
| 70/130 |    |     |     | X   | Х   | Х   |     |     |

| LW  | 100 | 200 | 240 | 320 |
|-----|-----|-----|-----|-----|
| 100 | Х   | Х   |     |     |
| 120 |     |     | Х   | Х   |