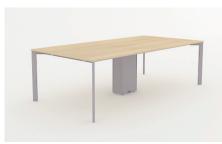

## product family

individual height adjustable D 14 H

L 14

workstation*W 22 - W 45 - W*66

M 14 - M 15 - M 25

coffee table

storage

D 14 - D 14 H

L 14

M 14 - M 15 - M 25

| LW     | 80 | 100 | 120 | 140 | 160 | 180 | 200 | 220 |
|--------|----|-----|-----|-----|-----|-----|-----|-----|
| 70/130 |    |     |     | X   | Х   | Х   |     |     |

| LW  | 100 | 200 | 240 | 320 |
|-----|-----|-----|-----|-----|
| 100 | Х   | Х   |     |     |
| 120 |     |     | Х   | Х   |