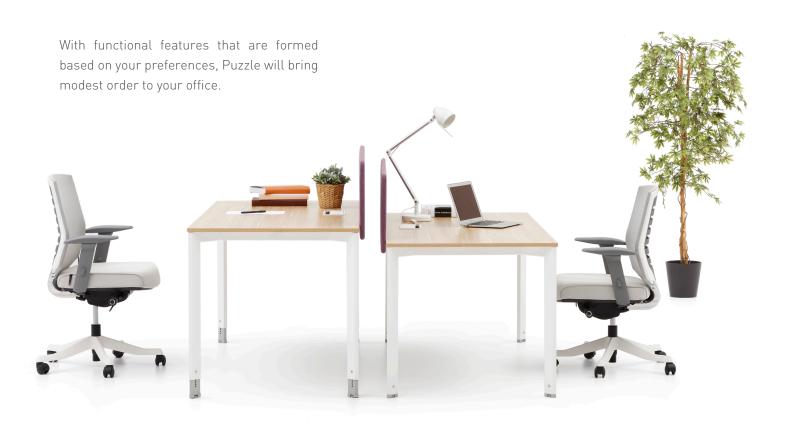

## PUZZLE

Simple and different...

"As Bürotime Design Team, we keep in mind the priorities of the business world. Companies in the developing world of business are paying more attention then ever to working in teams. Therefore, coming up with creative solutions that make things easier for environments that several people are working together is something we pay close attention to, and Puzzle is a series that is created with this approach in mind."

## product family

individual height adjustable D 14 H

L 14

workstation*W 22 - W 45 - W*66

M 14 - M 15 - M 25

coffee table

storage

D 14 - D 14 H