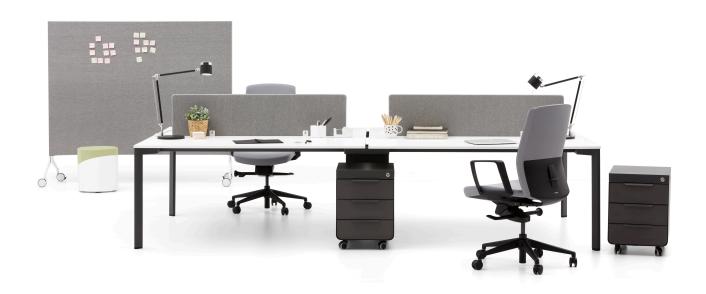

## PUZZLE

Simple and different...

"As Bürotime Design Team, we keep in mind the priorities of the business world. Companies in the developing world of business are paying more attention then ever to working in teams. Therefore, coming up with creative solutions that make things easier for environments that several people are working together is something we pay close attention to, and Puzzle is a series that is created with this approach in mind."

## product family

individual height adjustable D 14 H

L 14

workstation*W 22 - W 45 - W*66

M 14 - M 15 - M 25

coffee table

storage

D 14 - D 14 H