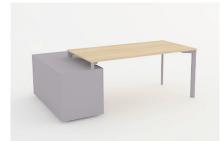

## product family

individual height adjustable D 14 H

L 14

workstation*W 22 - W 45 - W*66

M 14 - M 15 - M 25

coffee table

storage

D 14 - D 14 H

L 14

M 14 - M 15 - M 25

| LW     | 80 | 100 | 120 | 140 | 160 | 180 | 200 | 220 |
|--------|----|-----|-----|-----|-----|-----|-----|-----|
| 70/130 |    |     |     | X   | Х   | Х   |     |     |

| LW  | 100 | 200 | 240 | 320 |
|-----|-----|-----|-----|-----|
| 100 | Х   | Х   |     |     |
| 120 |     |     | Х   | Х   |