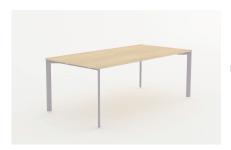

## product family

individual height adjustable D 14 H

L 14

workstation*W 22 - W 45 - W*66

M 14 - M 15 - M 25

coffee table

storage

D 14 - D 14 H