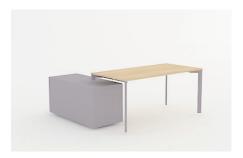

## product family

individual height adjustable D 14 H

L 14

workstation*W 22 - W 45 - W*66

M 14 - M 15 - M 25

coffee table

storage

D 14 - D 14 H

L 14

M 14 - M 15 - M 25

| LW     | 80 | 100 | 120 | 140 | 160 | 180 | 200 | 220 |
|--------|----|-----|-----|-----|-----|-----|-----|-----|
| 70/130 |    |     |     | X   | Х   | Х   |     |     |

| LW  | 100 | 200 | 240 | 320 |
|-----|-----|-----|-----|-----|
| 100 | Х   | Х   |     |     |
| 120 |     |     | Х   | Х   |