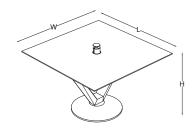

rectangular meeting table

eliptic meeting table

cabinet

trolley

size chart

square meeting table H 73,5 W 140 L 140

rectangular meeting table

W 140

W 157

L 480

cabinet

cabinet

L 153,5

L 204,5

H 72 W 45

H 73,5