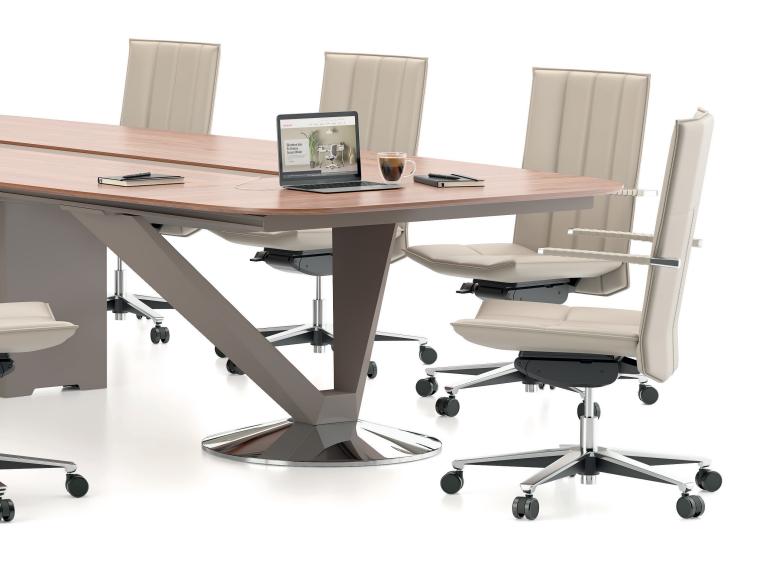

Having a stylistic power that can make its user feel different, special and important, Bistrodern Meeting Series is quite striking with elaborately thought out details. While it explicitly demonstrates the relationship among the different forms in its foot section, it directly gives out a sense of safe, static stance.

The tipping points that have an important role in such a big table when it comes to statics are hidden with engineering details that are masterfully resolved.

product family \_\_\_\_\_

square meeting table