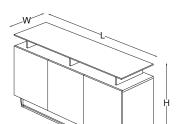

rectangular meeting table

eliptic meeting table

cabinet

trolley

size chart

square meeting table H 73,5 W 140 L 140

rectangular meeting table

W 140

L 440

rectangular meeting table

trolley

W 45

H 97

L 103

elliptic meeting table

W 153,5 L 400

W 157

L 480

cabinet

cabinet

L 153,5

L 204,5

H 72 W 45

H 73,5