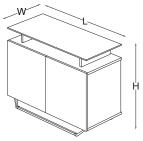

rectangular meeting table

eliptic meeting table

cabinet

trolley

size chart

square meeting table H 73,5 W 140 L 140

rectangular meeting table

W 140

L 440

rectangular meeting table

trolley

W 45

H 97

L 103

elliptic meeting table

W 153,5 L 400

W 157

L 480

cabinet

cabinet

L 153,5

L 204,5

H 72 W 45

H 73,5