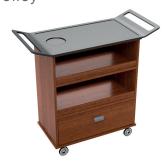

rectangular meeting table

eliptic meeting table

cabinet

trolley

size chart

square meeting table H 73,5 W 140 L 140

rectangular meeting table

W 140

L 440

rectangular meeting table

trolley

W 45

H 97

L 103

elliptic meeting table

W 153,5 L 400