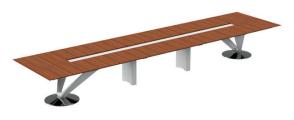

rectangular meeting table

eliptic meeting table

cabinet

trolley

size chart

square meeting table H 73,5 W 140 L 140

rectangular meeting table

W 140

L 440

rectangular meeting table

trolley

W 45

H 97

L 103

elliptic meeting table

W 153,5 L 400