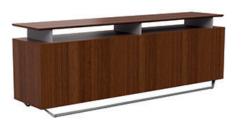

cabinet \_\_\_\_\_

#### melamine (body - drawer surface)

anthracite

samba walnut

white

oleaster

ash oak

hazelnut

natural oak