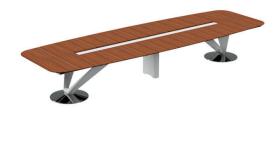

rectangular meeting table

eliptic meeting table

cabinet

trolley

size chart

square meeting table H 73,5 W 140 L 140

rectangular meeting table

W 140

L 440

rectangular meeting table

trolley

W 45

H 97

L 103

elliptic meeting table

W 153,5 L 400

W 157

L 480

cabinet

cabinet

L 153,5

L 204,5

H 72 W 45

H 73,5