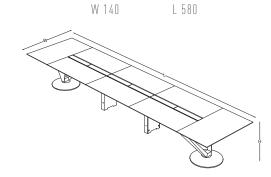

rectangular meeting table

eliptic meeting table

cabinet

trolley

size chart

square meeting table H 73,5 W 140 L 140

rectangular meeting table

W 140

L 440

rectangular meeting table

trolley

W 45

H 97

L 103

elliptic meeting table

W 153,5 L 400

W 157

L 480

cabinet

cabinet

L 153,5

L 204,5

H 72 W 45

H 73,5