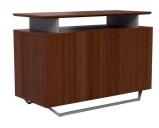

cabinet \_\_\_\_\_

#### melamine (body - drawer surface)

anthracite

samba walnut

white

oleaster

ash oak

hazelnut

natural oak

african oak