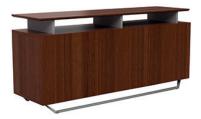

cabinet \_\_\_\_\_

#### melamine (body - drawer surface)

anthracite

samba walnut

white

oleaster

ash oak

hazelnut

natural oak

african oak