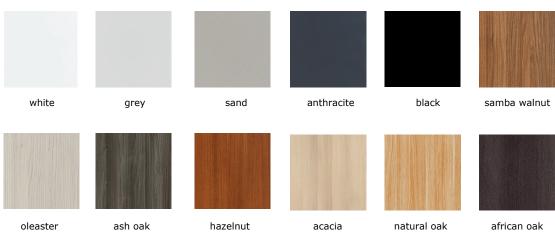

eting table H 73,5 W 140 L 140



rectangular meeting table

W 140

L 440



rectangular meeting table

trolley

W 45

H 97

L 103



elliptic meeting table

W 153,5 L 400



W 157

L 480





cabinet







cabinet

L 153,5



L 204,5

H 72 W 45

H 73,5

H 73.5

### color options - desk \_\_\_\_\_ mdf (top)















oleaster

ash oak

hazelnut

acacia

natural oak

african oak

samba walnut

metal (leg)





grey



sand



anthracite



black

metal (leg plate)











white

grey

sand

anthracite

black

chrome

lacquer (power socket box)







sand



anthracite



black

cabinet \_\_\_\_\_

#### melamine (body - drawer surface)









anthracite





samba walnut

white







oleaster

ash oak

hazelnut

natural oak

african oak

## color options - cabinet \_\_\_\_\_