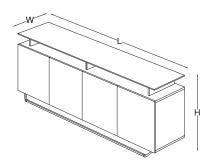

rectangular meeting table

eliptic meeting table

cabinet

trolley

size chart

square meeting table H 73,5 W 140 L 140

rectangular meeting table

W 140

L 440

rectangular meeting table

trolley

W 45

H 97

L 103

elliptic meeting table

W 153,5 L 400

W 157

L 480

cabinet

cabinet

L 153,5

L 204,5

H 72 W 45

H 73,5