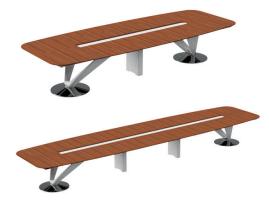

rectangular meeting table

eliptic meeting table

cabinet

trolley

size chart

square meeting table H 73,5 W 140 L 140

rectangular meeting table

W 140

L 440

rectangular meeting table

trolley

W 45

H 97

L 103

elliptic meeting table

W 153,5 L 400

W 157

L 480

cabinet

cabinet

L 153,5

L 204,5

H 72 W 45

H 73,5