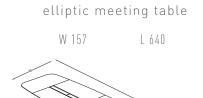

rectangular meeting table

eliptic meeting table

cabinet

trolley

size chart

square meeting table H 73,5 W 140 L 140

rectangular meeting table

W 140

L 440

rectangular meeting table

trolley

W 45

H 97

L 103

elliptic meeting table

W 153,5 L 400

W 157

L 480

cabinet

cabinet

L 153,5

L 204,5

H 72 W 45

H 73,5