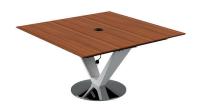

rectangular meeting table

eliptic meeting table

cabinet

trolley

size chart

square meeting table H 73,5 W 140 L 140

rectangular meeting table

W 140