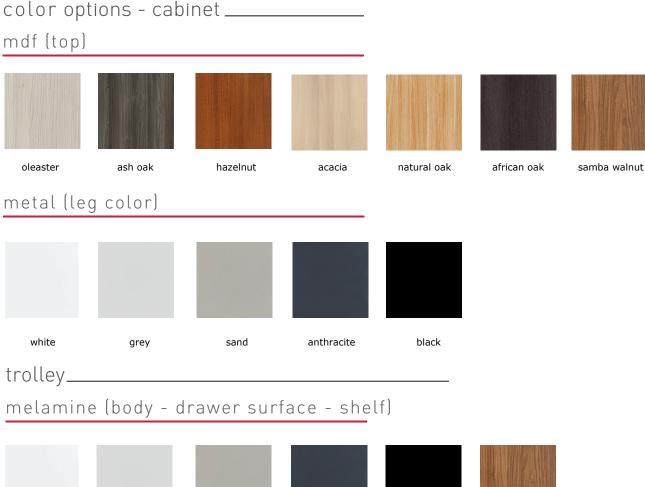

meeting table H 73,5 W 140 L 140



rectangular meeting table

W 140

L 440



rectangular meeting table

trolley

W 45

H 97

L 103



elliptic meeting table

W 153,5 L 400



W 157

L 480





cabinet







cabinet

L 153,5



L 204,5

H 72 W 45

H 73,5

H 73.5

### color options - desk \_\_\_\_\_ mdf (top)















oleaster

ash oak

hazelnut

acacia

natural oak

african oak

samba walnut

metal (leg)





grey



sand



anthracite



black

metal (leg plate)











white

grey

sand

anthracite

black

chrome

lacquer (power socket box)







sand



anthracite



black

cabinet \_\_\_\_\_

#### melamine (body - drawer surface)









anthracite





samba walnut

white







oleaster

ash oak

hazelnut

natural oak

african oak

## color options - cabinet \_\_\_\_\_