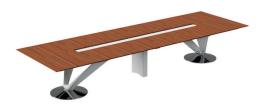

rectangular meeting table

eliptic meeting table

cabinet

trolley

size chart

square meeting table H 73,5 W 140 L 140

rectangular meeting table

W 140

L 440

rectangular meeting table

trolley

W 45

H 97

L 103

elliptic meeting table

W 153,5 L 400