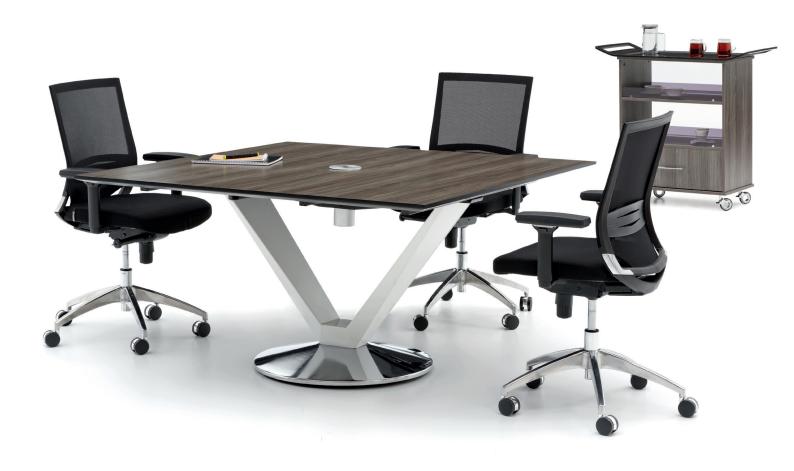

rectangular meeting table

eliptic meeting table

cabinet

trolley

size chart

square meeting table H 73,5 W 140 L 140

rectangular meeting table

W 140

L 440

rectangular meeting table

trolley

W 45

H 97

L 103

elliptic meeting table

W 153,5 L 400

W 157

L 480

cabinet

cabinet

L 153,5

L 204,5

H 72 W 45

H 73,5