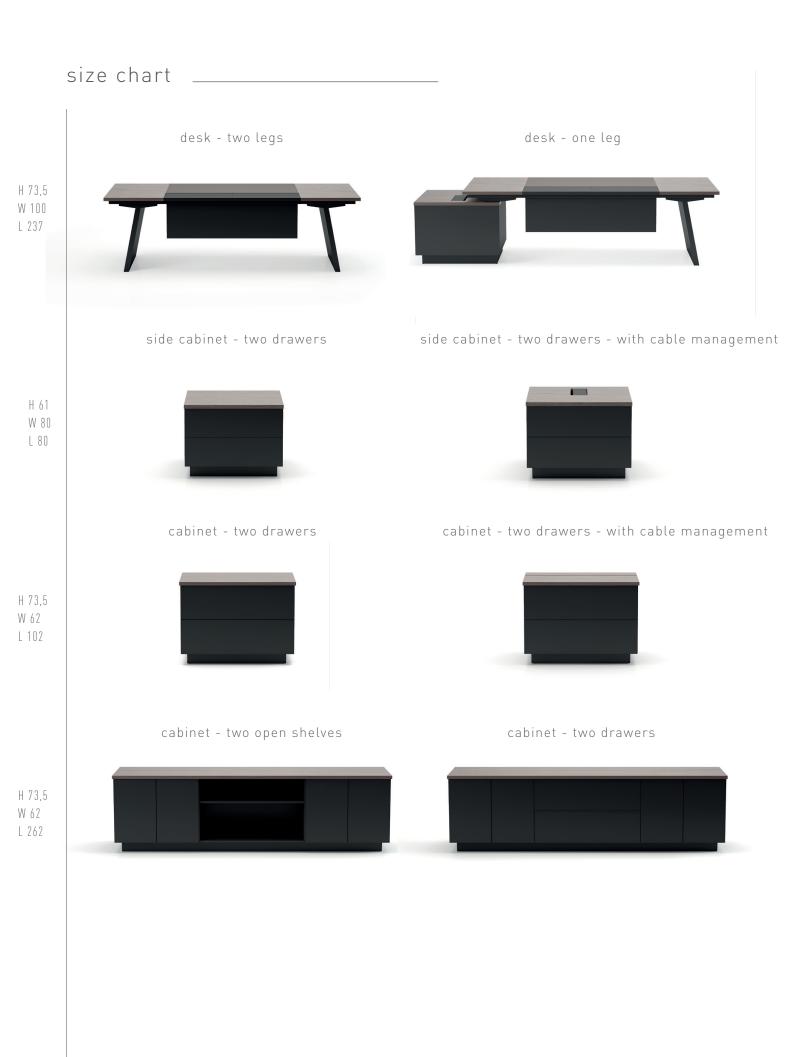

side cabinet - two drawers

side cabinet - two drawers - with cable management

cabinet - two drawers

cabinet - two drawers - with cable management

cabinet

green

white

L 106

dark blue

L 107 dark brown

L 108 black

color options - side cabinet - cabinet \_\_\_

natural wood (top)