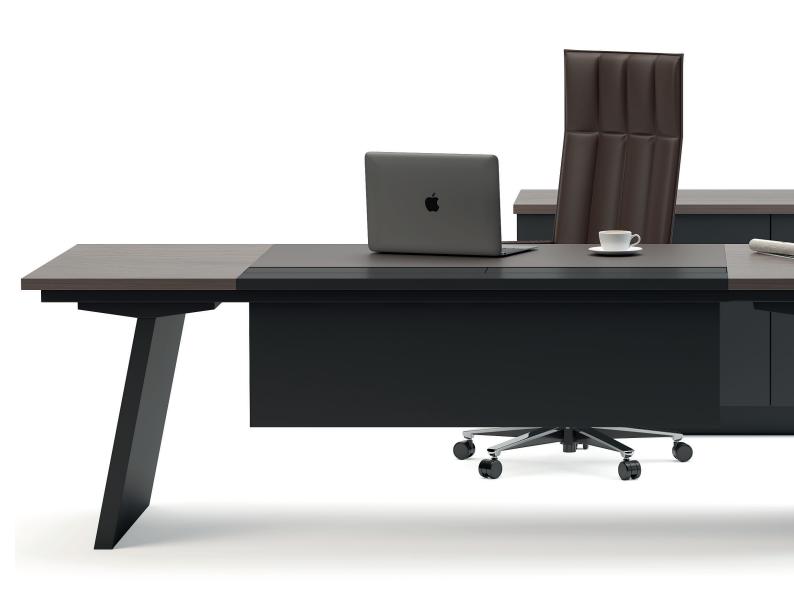

technical document

**Murat Erciyas** 

"Reminding endless geographies with its design, Maki offers innovative solutions to the working environments of senior executives with its wide range of uses, elaborate details and functional features. While the leather desk positioned on the table reveals the perfect combination of wood and leather, it reveals a modern and stylish look; electrification and accessory compartments create orderly and efficient working areas by eliminating cable confusion in the working dynamics."

Reminding endless geographies with its design, Maki offers innovative solutions to the working environments of senior executives with its wide range of uses, elaborate details and functional features. While the leather desk positioned on the table reveals the perfect combination of wood and leather, it reveals a modern and stylish look; electrification and accessory compartments create orderly and efficient working areas by eliminating cable confusion in the working dynamics.