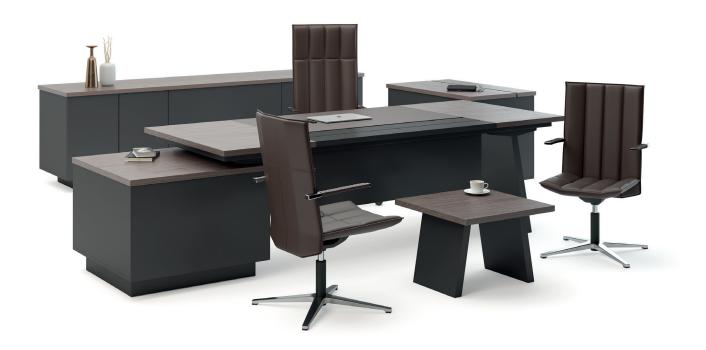

side cabinet - two drawers

side cabinet - two drawers - with cable management

cabinet - two drawers

cabinet - two drawers - with cable management

cabinet