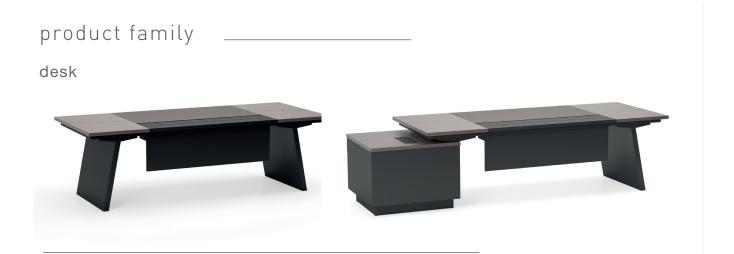

technical document

**Murat Erciyas** 

"Reminding endless geographies with its design, Maki offers innovative solutions to the working environments of senior executives with its wide range of uses, elaborate details and functional features. While the leather desk positioned on the table reveals the perfect combination of wood and leather, it reveals a modern and stylish look; electrification and accessory compartments create orderly and efficient working areas by eliminating cable confusion in the working dynamics."

Reminding endless geographies with its design, Maki offers innovative solutions to the working environments of senior executives with its wide range of uses, elaborate details and functional features. While the leather desk positioned on the table reveals the perfect combination of wood and leather, it reveals a modern and stylish look; electrification and accessory compartments create orderly and efficient working areas by eliminating cable confusion in the working dynamics.