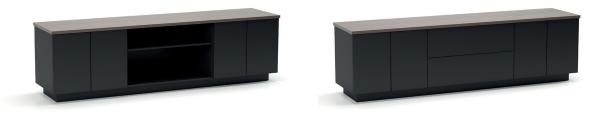

side cabinet - two drawers

side cabinet - two drawers - with cable management

cabinet - two drawers

cabinet - two drawers - with cable management

cabinet

green

white

L 106

dark blue

L 107 dark brown

L 108 black

color options - side cabinet - cabinet \_\_\_

natural wood (top)