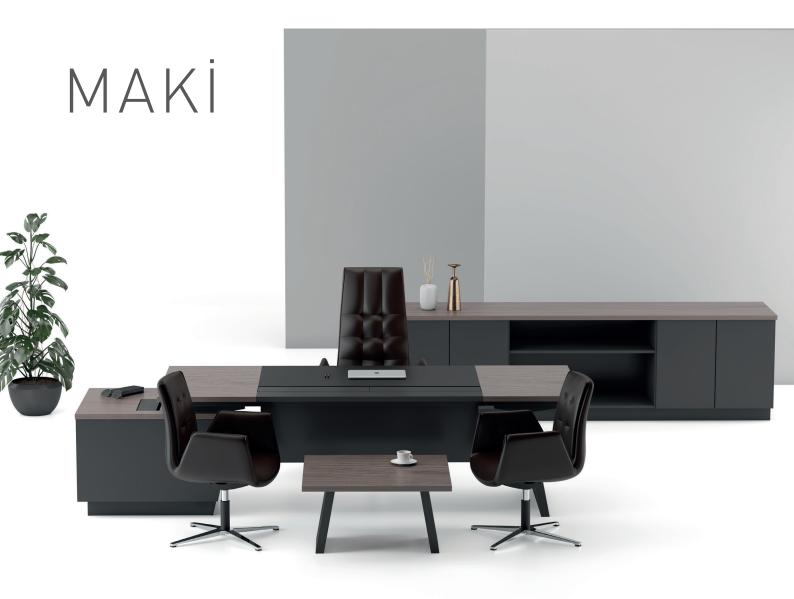

technical document

**Murat Erciyas** 

"Reminding endless geographies with its design, Maki offers innovative solutions to the working environments of senior executives with its wide range of uses, elaborate details and functional features. While the leather desk positioned on the table reveals the perfect combination of wood and leather, it reveals a modern and stylish look; electrification and accessory compartments create orderly and efficient working areas by eliminating cable confusion in the working dynamics."

Reminding endless geographies with its design, Maki offers innovative solutions to the working environments of senior executives with its wide range of uses, elaborate details and functional features. While the leather desk positioned on the table reveals the perfect combination of wood and leather, it reveals a modern and stylish look; electrification and accessory compartments create orderly and efficient working areas by eliminating cable confusion in the working dynamics.