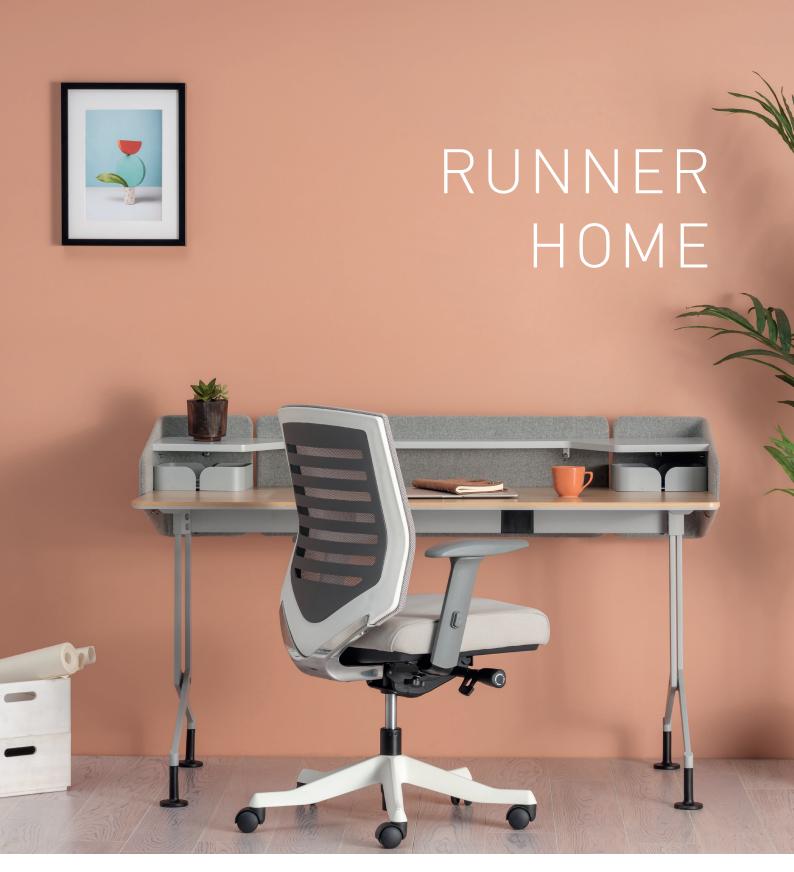

## Bürotime Design Team

"Emphasizing the inseparable unity of functionality with design and aesthetics, Runner Home is developed for users who would like to portray a strong stance in their workspaces. Integrated felt modesty panel, lacquared shelf unit and metal box combine wood, metal and felt with a professional balance while providing a warm and cosy atmosphere to its user with its organic flows and soft lines."

Integrated felt modesty panel, lacquared shelf unit and metal box combine wood, metal and felt with a professional balance while providing a warm and cosy atmosphere to its user with its organic flows and soft lines.

product family \_\_\_\_\_desk

accessories

metal box

table sizes \_\_\_\_\_