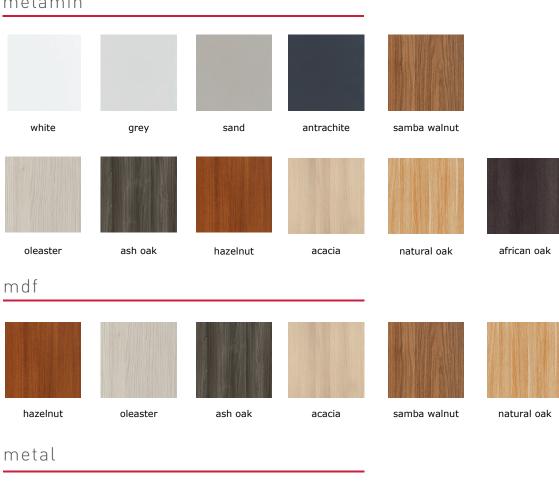

technical document





## Bürotime Design Team

"Emphasizing the inseparable unity of functionality with design and aesthetics, Runner Home is developed for users who would like to portray a strong stance in their workspaces. Integrated felt modesty panel, lacquared shelf unit and metal box combine wood, metal and felt with a professional balance while providing a warm and cosy atmosphere to its user with its organic flows and soft lines."



Integrated felt modesty panel, lacquared shelf unit and metal box combine wood, metal and felt with a professional balance while providing a warm and cosy atmosphere to its user with its organic flows and soft lines.



product family \_\_\_\_\_desk



accessories



metal box

table sizes \_\_\_\_\_





# color options \_\_\_\_\_melamin





## laquer



#### felt



### camira synergy