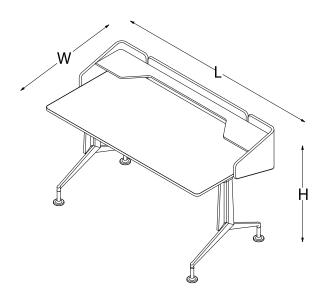

technical document





## Bürotime Design Team

"Emphasizing the inseparable unity of functionality with design and aesthetics, Runner Home is developed for users who would like to portray a strong stance in their workspaces. Integrated felt modesty panel, lacquared shelf unit and metal box combine wood, metal and felt with a professional balance while providing a warm and cosy atmosphere to its user with its organic flows and soft lines."



Integrated felt modesty panel, lacquared shelf unit and metal box combine wood, metal and felt with a professional balance while providing a warm and cosy atmosphere to its user with its organic flows and soft lines.



product family \_\_\_\_\_desk



accessories



metal box

table sizes \_\_\_\_\_





# color options \_\_\_\_\_melamin





## laquer



#### felt



### camira synergy