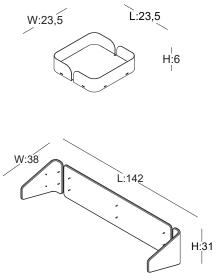

technical document





## Bürotime Design Team

"Emphasizing the inseparable unity of functionality with design and aesthetics, Runner Home is developed for users who would like to portray a strong stance in their workspaces. Integrated felt modesty panel, lacquared shelf unit and metal box combine wood, metal and felt with a professional balance while providing a warm and cosy atmosphere to its user with its organic flows and soft lines."



Integrated felt modesty panel, lacquared shelf unit and metal box combine wood, metal and felt with a professional balance while providing a warm and cosy atmosphere to its user with its organic flows and soft lines.



product family \_\_\_\_\_desk



accessories



metal box

table sizes \_\_\_\_\_





# color options \_\_\_\_\_melamin





## laquer



#### felt



### camira synergy