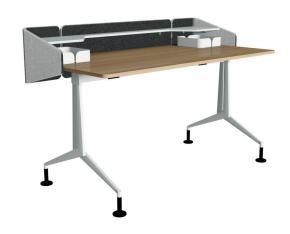

technical document





## Bürotime Design Team

"Emphasizing the inseparable unity of functionality with design and aesthetics, Runner Home is developed for users who would like to portray a strong stance in their workspaces. Integrated felt modesty panel, lacquared shelf unit and metal box combine wood, metal and felt with a professional balance while providing a warm and cosy atmosphere to its user with its organic flows and soft lines."



Integrated felt modesty panel, lacquared shelf unit and metal box combine wood, metal and felt with a professional balance while providing a warm and cosy atmosphere to its user with its organic flows and soft lines.



product family \_\_\_\_\_desk



accessories



metal box

table sizes \_\_\_\_\_





# color options \_\_\_\_\_melamin





## laquer



#### felt



### camira synergy