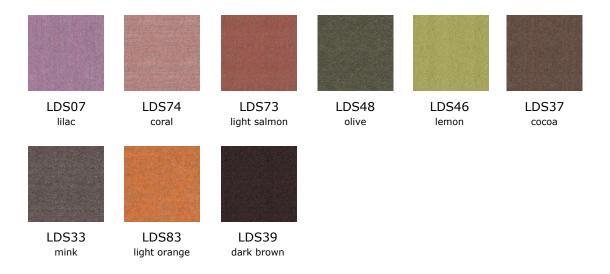

gn Team

"Emphasizing the inseparable unity of functionality with design and aesthetics, Runner Home is developed for users who would like to portray a strong stance in their workspaces. Integrated felt modesty panel, lacquared shelf unit and metal box combine wood, metal and felt with a professional balance while providing a warm and cosy atmosphere to its user with its organic flows and soft lines."



Integrated felt modesty panel, lacquared shelf unit and metal box combine wood, metal and felt with a professional balance while providing a warm and cosy atmosphere to its user with its organic flows and soft lines.



product family \_\_\_\_\_desk



accessories



metal box

table sizes \_\_\_\_\_





# color options \_\_\_\_\_melamin





## laquer



#### felt



### camira synergy