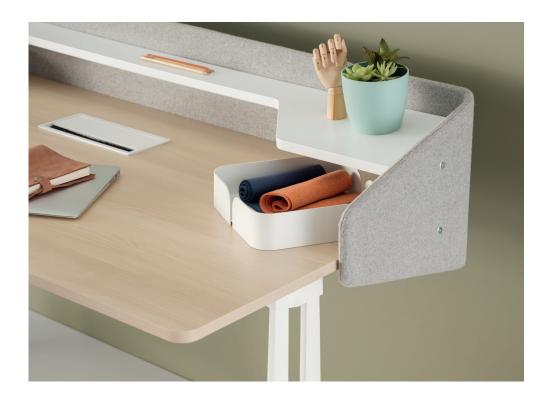

## Bürotime Design Team

"Emphasizing the inseparable unity of functionality with design and aesthetics, Runner Home is developed for users who would like to portray a strong stance in their workspaces. Integrated felt modesty panel, lacquared shelf unit and metal box combine wood, metal and felt with a professional balance while providing a warm and cosy atmosphere to its user with its organic flows and soft lines."

Integrated felt modesty panel, lacquared shelf unit and metal box combine wood, metal and felt with a professional balance while providing a warm and cosy atmosphere to its user with its organic flows and soft lines.

product family \_\_\_\_\_desk

accessories

metal box

table sizes \_\_\_\_\_