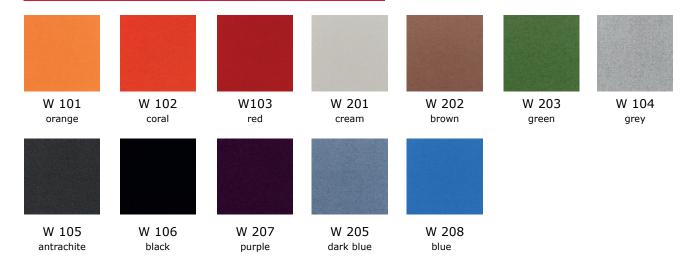

## Bürotime Design Team

"Emphasizing the inseparable unity of functionality with design and aesthetics, Runner Home is developed for users who would like to portray a strong stance in their workspaces. Integrated felt modesty panel, lacquared shelf unit and metal box combine wood, metal and felt with a professional balance while providing a warm and cosy atmosphere to its user with its organic flows and soft lines."



Integrated felt modesty panel, lacquared shelf unit and metal box combine wood, metal and felt with a professional balance while providing a warm and cosy atmosphere to its user with its organic flows and soft lines.



product family \_\_\_\_\_desk



accessories



metal box

table sizes \_\_\_\_\_





# color options \_\_\_\_\_melamin





## laquer



#### felt



### camira synergy