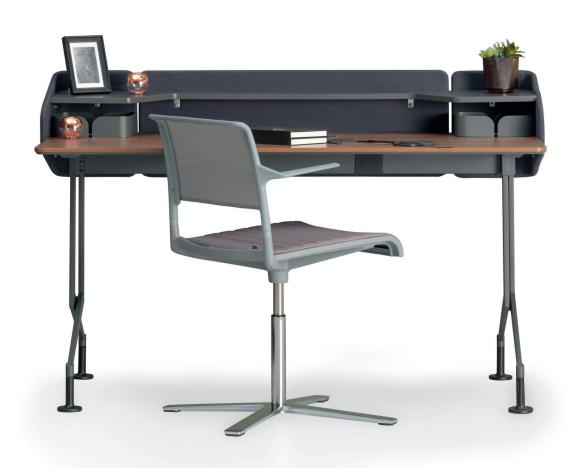

## Bürotime Design Team

"Emphasizing the inseparable unity of functionality with design and aesthetics, Runner Home is developed for users who would like to portray a strong stance in their workspaces. Integrated felt modesty panel, lacquared shelf unit and metal box combine wood, metal and felt with a professional balance while providing a warm and cosy atmosphere to its user with its organic flows and soft lines."

Integrated felt modesty panel, lacquared shelf unit and metal box combine wood, metal and felt with a professional balance while providing a warm and cosy atmosphere to its user with its organic flows and soft lines.

product family \_\_\_\_\_desk

accessories

metal box

table sizes \_\_\_\_\_