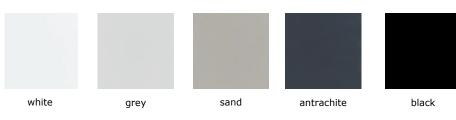

technical document





## Bürotime Design Team

"Emphasizing the inseparable unity of functionality with design and aesthetics, Runner Home is developed for users who would like to portray a strong stance in their workspaces. Integrated felt modesty panel, lacquared shelf unit and metal box combine wood, metal and felt with a professional balance while providing a warm and cosy atmosphere to its user with its organic flows and soft lines."



Integrated felt modesty panel, lacquared shelf unit and metal box combine wood, metal and felt with a professional balance while providing a warm and cosy atmosphere to its user with its organic flows and soft lines.



product family \_\_\_\_\_desk



accessories



metal box

table sizes \_\_\_\_\_





# color options \_\_\_\_\_melamin





## laquer



#### felt



### camira synergy