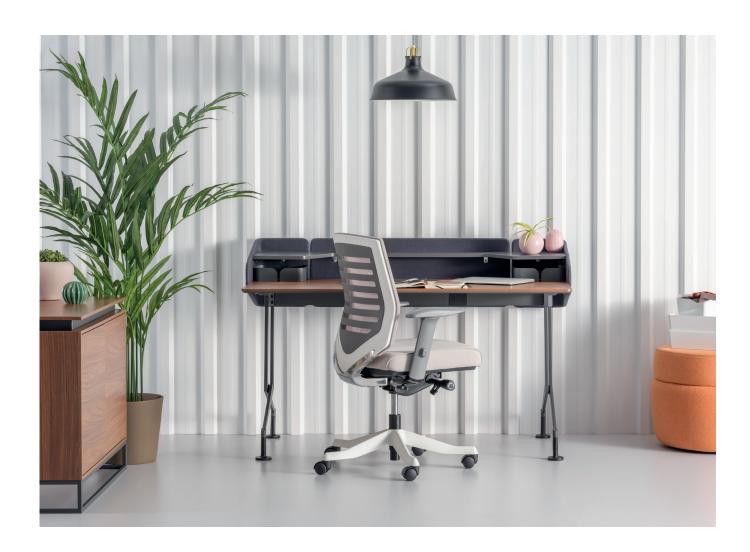

## Bürotime Design Team

"Emphasizing the inseparable unity of functionality with design and aesthetics, Runner Home is developed for users who would like to portray a strong stance in their workspaces. Integrated felt modesty panel, lacquared shelf unit and metal box combine wood, metal and felt with a professional balance while providing a warm and cosy atmosphere to its user with its organic flows and soft lines."

Integrated felt modesty panel, lacquared shelf unit and metal box combine wood, metal and felt with a professional balance while providing a warm and cosy atmosphere to its user with its organic flows and soft lines.