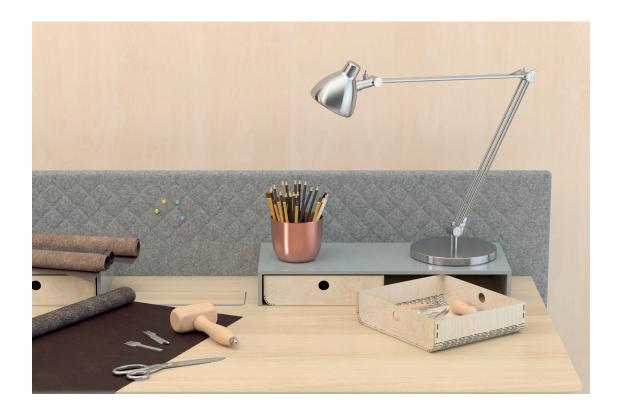

## Bürotime Design Team

"Showcasing the unique harmony of technology and nature, Era Home blends the sense of warmth created through its wooden legs and specially designed modesty panel and a functional unity with its cable tray and socket cover solutions. The portable drawers which are designed for desktop usage offers flexible and customizable work spaces."

dark brown

light orange

The portable drawers which are designed for desktop usage offers flexible and customizable work spaces.