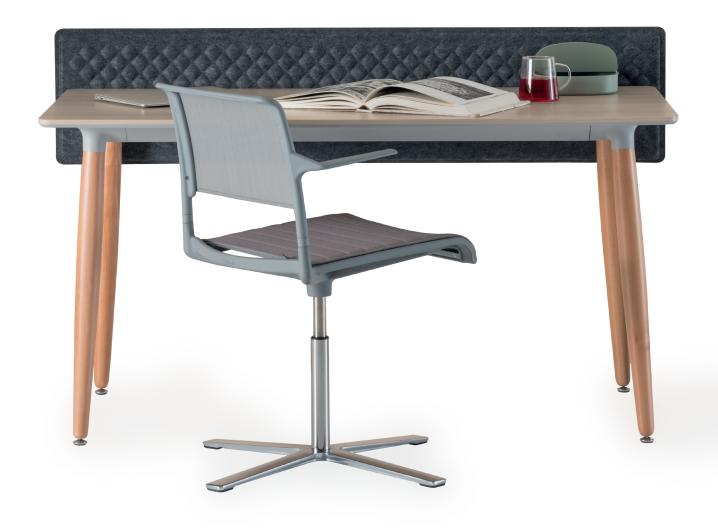

## Bürotime Design Team

"Showcasing the unique harmony of technology and nature, Era Home blends the sense of warmth created through its wooden legs and specially designed modesty panel and a functional unity with its cable tray and socket cover solutions. The portable drawers which are designed for desktop usage offers flexible and customizable work spaces."

dark brown

light orange

The portable drawers which are designed for desktop usage offers flexible and customizable work spaces.