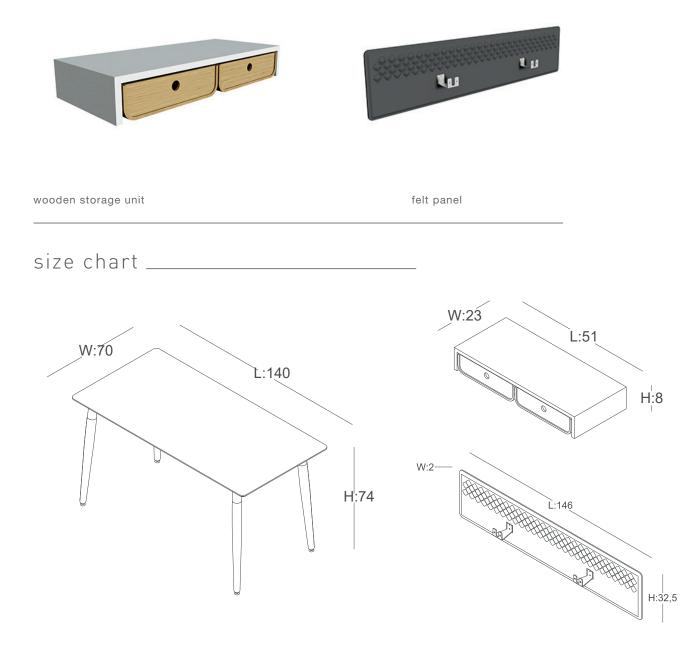

## Bürotime Design Team

"Showcasing the unique harmony of technology and nature, Era Home blends the sense of warmth created through its wooden legs and specially designed modesty panel and a functional unity with its cable tray and socket cover solutions. The portable drawers which are designed for desktop usage offers flexible and customizable work spaces."

dark brown

light orange

The portable drawers which are designed for desktop usage offers flexible and customizable work spaces.