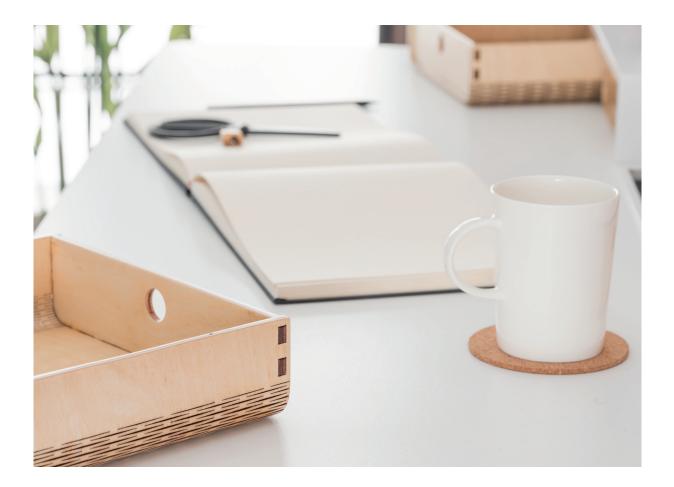

## Bürotime Design Team

"Showcasing the unique harmony of technology and nature, Era Home blends the sense of warmth created through its wooden legs and specially designed modesty panel and a functional unity with its cable tray and socket cover solutions. The portable drawers which are designed for desktop usage offers flexible and customizable work spaces."

dark brown

light orange

The portable drawers which are designed for desktop usage offers flexible and customizable work spaces.