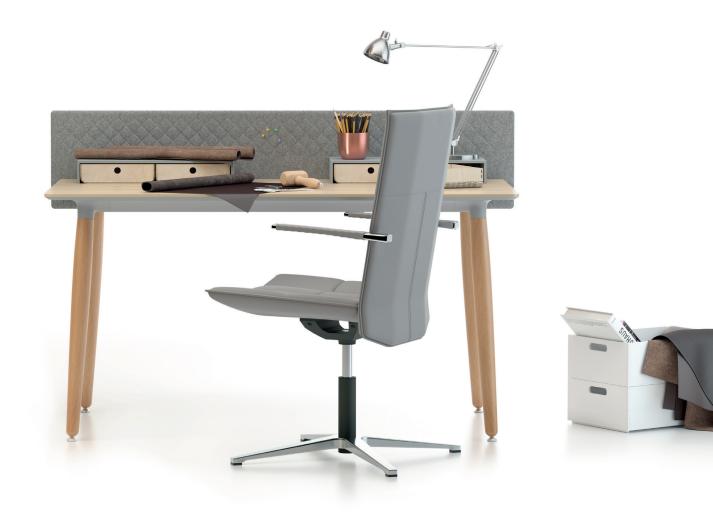

## Bürotime Design Team

"Showcasing the unique harmony of technology and nature, Era Home blends the sense of warmth created through its wooden legs and specially designed modesty panel and a functional unity with its cable tray and socket cover solutions. The portable drawers which are designed for desktop usage offers flexible and customizable work spaces."

dark brown

light orange

The portable drawers which are designed for desktop usage offers flexible and customizable work spaces.