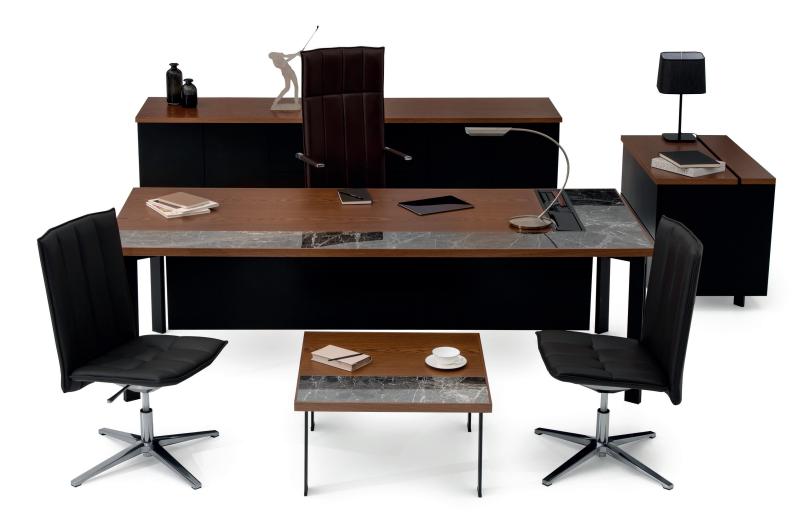

Core Executive series meets all changing needs of executives by adapting to contemporary office trends thanks to various functional units such as storing or meeting that its rich product family encompasses. Electrification and fixture components positioned on desk and trolleys for active scenarios in workplace dynamic create functional and efficient work areas.

Inspired from the nature in its design, Core brings in splendor to offices of new generation young and dynamic leaders with its details enriched using natural stone, wooden, and authentic leather materials.

## table options

wood veneer desk with marble details (LV)

wood veneer desk with leather details (LV)

authentic leather desk with veneer details (VL)