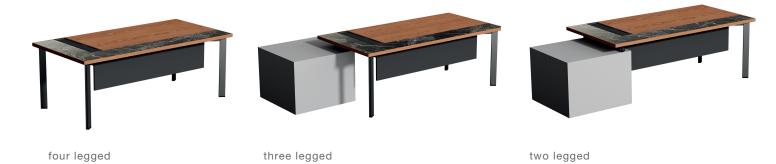

## product family

meeting desk

three legged

four legged - square

#### executive desks

four legged

H:74 W:100 L:200/240

three legged

H:74 W:100 L:200/240

iki ayaklı

H:74 W:100 L:200/240

#### toplantı masaları

four legged

H:74 W:100 L:200/240

#### three legged

H:74 W:100 L:200/240

#### two legged

H:74 W:100 L:200/240