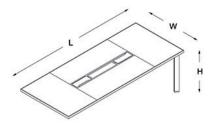

## product family

meeting desk

three legged

four legged - square

#### three legged

H:74 W:100 L:200/240