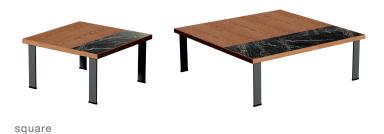

### product family

coffeetable

rectangle

### table options

wood veneer table with marble details (LV)

wood veneer table with leather details (LV)

square veneer desk (VN)

#### square

H:74 W:130 L:130

#### square

H:71 W: 75/130 L: 75/130