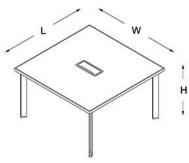

## product family

meeting desk

three legged

four legged - square

#### square

H:74 W:130 L:130