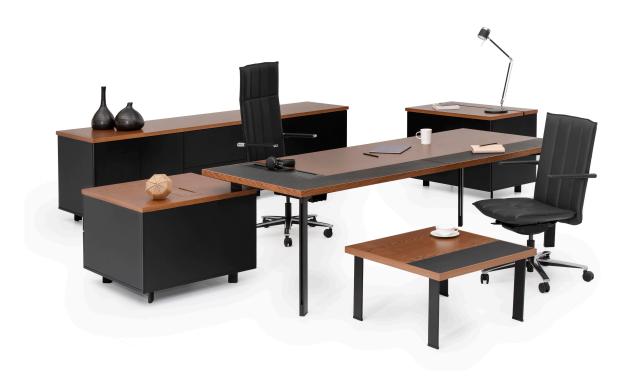

## product family

meeting desk

three legged

four legged - square

## table options

wood veneer desk with marble details (LV)

authentic leather desk with veneer detail (VL)

rectangular veneer desk (VN)

square veneer desk (VN)