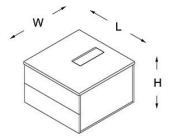

electrification detail of executive desk



electrification detail of meeting desk



electrification detail of cabinet



electrification detail of carrier cabinet

### size table

#### executive desks



four legged

H:74 W:100 L:200/240



three legged

H:74 W:100 L:200/240



iki ayaklı

H:74 W:100 L:200/240

#### toplantı masaları



four legged

H:74 W:100 L:200/240



#### three legged

H:74 W:100 L:200/240



#### two legged

H:74 W:100 L:200/240



#### square

H:74 W:130 L:130

#### coffeetable



#### square

H:71 W: 75/130 L: 75/130



#### rectangular

H:41 W:75 L:120

### size table

#### storage



H:73,5 W:62 L:262



side desk

H:73,5 W:62 L:102



carrier cabinet

H:60,4 W:80,4 L:80,4



H:73,5 W:62 L:262



side desk - with electrification detail

H:73,5 W:62 L:102



carrier cabine - with electrification detail

H:60,4 W:80,4 L:80,4

## color options

### leather



#### natural wood



#### marble

### glosspan



### lacquer