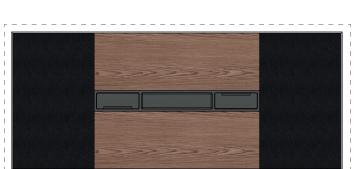

## table options

wood veneer desk with marble details (LV)

wood veneer desk with leather details (LV)

authentic leather desk with veneer details (VL)

## table options

wood veneer desk with marble details (LV)

authentic leather desk with veneer detail (VL)

rectangular veneer desk (VN)

square veneer desk (VN)