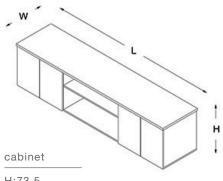

#### storage

H:73,5 W:62 L:262

side desk

H:73,5 W:62 L:102

carrier cabinet

H:60,4 W:80,4 L:80,4

H:73,5 W:62 L:262

side desk - with electrification detail