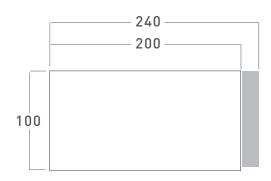

#### executive desks

four legged

H:74 W:100 L:200/240

three legged

H:74 W:100 L:200/240

iki ayaklı

H:74 W:100 L:200/240