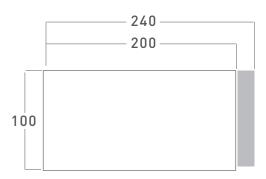

#### executive desks

four legged

H:74 W:100 L:200/240

three legged

H:74 W:100 L:200/240

iki ayaklı

H:74 W:100 L:200/240

#### toplantı masaları

four legged

H:74 W:100 L:200/240

#### three legged

H:74 W:100 L:200/240

#### two legged

H:74 W:100 L:200/240

#### square

H:74 W:130 L:130