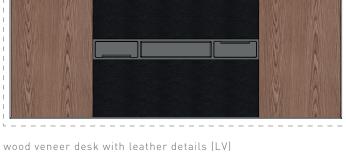

## table options

wood veneer desk with marble details (LV)

wood veneer desk with leather details (LV)

authentic leather desk with veneer details (VL)

## table options

wood veneer desk with marble details (LV)

authentic leather desk with veneer detail (VL)

rectangular veneer desk (VN)

square veneer desk (VN)