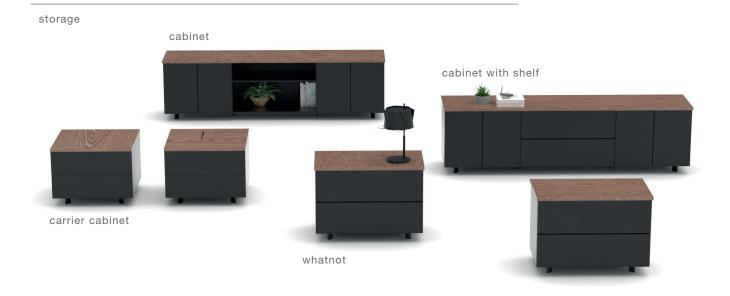

#### storage

H:73,5 W:62 L:262

side desk

H:73,5 W:62 L:102

carrier cabinet

H:60,4 W:80,4 L:80,4

H:73,5 W:62 L:262

side desk - with electrification detail

H:73,5 W:62 L:102

carrier cabine - with electrification detail

H:60,4 W:80,4 L:80,4