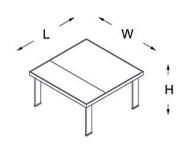

### product family

coffeetable

rectangle

#### square

H:71 W: 75/130 L: 75/130