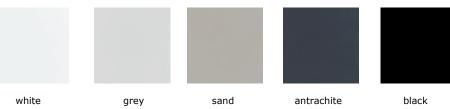

### size table

#### executive desks



four legged

H:74 W:100 L:200/240



three legged

H:74 W:100 L:200/240



iki ayaklı

H:74 W:100 L:200/240

#### toplantı masaları



four legged

H:74 W:100 L:200/240



#### three legged

H:74 W:100 L:200/240



#### two legged

H:74 W:100 L:200/240



#### square

H:74 W:130 L:130

#### coffeetable



#### square

H:71 W: 75/130 L: 75/130



#### rectangular

H:41 W:75 L:120

### size table

#### storage



H:73,5 W:62 L:262



side desk

H:73,5 W:62 L:102



carrier cabinet

H:60,4 W:80,4 L:80,4



H:73,5 W:62 L:262



side desk - with electrification detail

H:73,5 W:62 L:102



carrier cabine - with electrification detail

H:60,4 W:80,4 L:80,4

## color options

### leather



#### natural wood



#### marble

### glosspan



### lacquer