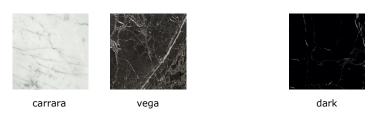

f carrier cabinet

### size table

#### executive desks



four legged

H:74 W:100 L:200/240



three legged

H:74 W:100 L:200/240



iki ayaklı

H:74 W:100 L:200/240

#### toplantı masaları



four legged

H:74 W:100 L:200/240



#### three legged

H:74 W:100 L:200/240



#### two legged

H:74 W:100 L:200/240



#### square

H:74 W:130 L:130

#### coffeetable



#### square

H:71 W: 75/130 L: 75/130



#### rectangular

H:41 W:75 L:120

### size table

#### storage



H:73,5 W:62 L:262



side desk

H:73,5 W:62 L:102



carrier cabinet

H:60,4 W:80,4 L:80,4



H:73,5 W:62 L:262



side desk - with electrification detail

H:73,5 W:62 L:102



carrier cabine - with electrification detail

H:60,4 W:80,4 L:80,4

## color options

### leather



#### natural wood



#### marble

### glosspan



### lacquer