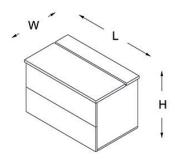

sks





size table

#### coffeetable





### electrification



electrification detail of executive desk



electrification detail of meeting desk



electrification detail of cabinet



electrification detail of carrier cabinet

### size table

#### executive desks



four legged

H:74 W:100 L:200/240



three legged

H:74 W:100 L:200/240



iki ayaklı

H:74 W:100 L:200/240

#### toplantı masaları



four legged

H:74 W:100 L:200/240



#### three legged

H:74 W:100 L:200/240



#### two legged

H:74 W:100 L:200/240



#### square

H:74 W:130 L:130

#### coffeetable



#### square

H:71 W: 75/130 L: 75/130



#### rectangular

H:41 W:75 L:120

### size table

#### storage



H:73,5 W:62 L:262



side desk

H:73,5 W:62 L:102



carrier cabinet

H:60,4 W:80,4 L:80,4



H:73,5 W:62 L:262



side desk - with electrification detail

H:73,5 W:62 L:102



carrier cabine - with electrification detail

H:60,4 W:80,4 L:80,4

## color options

### leather



#### natural wood



#### marble

### glosspan



### lacquer