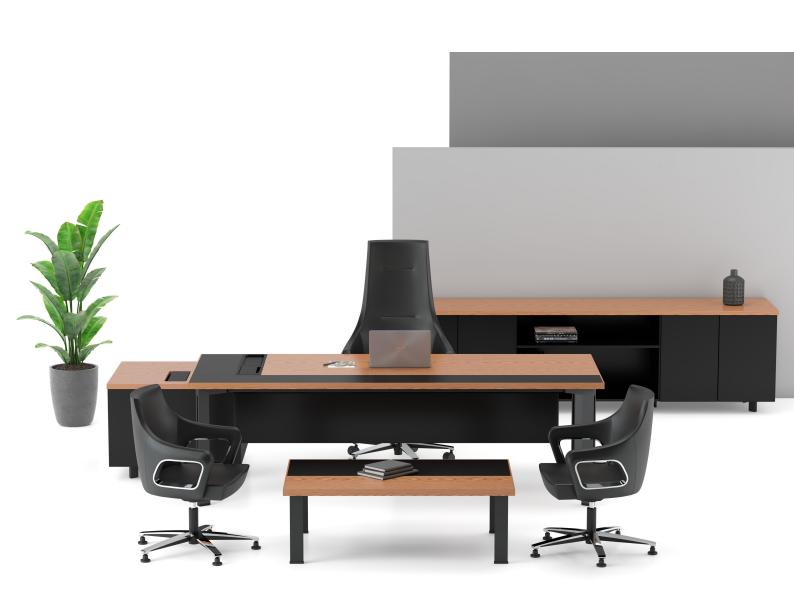

Core Executive series meets all changing needs of executives by adapting to contemporary office trends thanks to various functional units such as storing or meeting that its rich product family encompasses. Electrification and fixture components positioned on desk and trolleys for active scenarios in workplace dynamic create functional and efficient work areas.

Inspired from the nature in its design, Core brings in splendor to offices of new generation young and dynamic leaders with its details enriched using natural stone, wooden, and authentic leather materials.

## product family

executive desk

## table options

wood veneer desk with marble details (LV)

wood veneer desk with leather details (LV)

authentic leather desk with veneer details (VL)