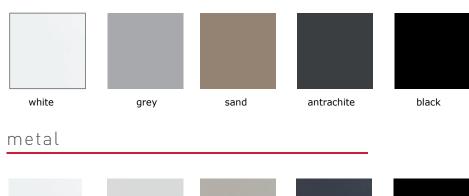

et

### size table

#### executive desks



four legged

H:74 W:100 L:200/240



three legged

H:74 W:100 L:200/240



iki ayaklı

H:74 W:100 L:200/240

#### toplantı masaları



four legged

H:74 W:100 L:200/240



#### three legged

H:74 W:100 L:200/240



#### two legged

H:74 W:100 L:200/240



#### square

H:74 W:130 L:130

#### coffeetable



#### square

H:71 W: 75/130 L: 75/130



#### rectangular

H:41 W:75 L:120

### size table

#### storage



H:73,5 W:62 L:262



side desk

H:73,5 W:62 L:102



carrier cabinet

H:60,4 W:80,4 L:80,4



H:73,5 W:62 L:262



side desk - with electrification detail

H:73,5 W:62 L:102



carrier cabine - with electrification detail

H:60,4 W:80,4 L:80,4

## color options

### leather



#### natural wood



#### marble

### glosspan



### lacquer