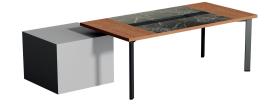

#### executive desks

four legged

H:74 W:100 L:200/240

three legged

H:74 W:100 L:200/240

iki ayaklı

H:74 W:100 L:200/240

#### toplantı masaları

four legged

H:74 W:100 L:200/240