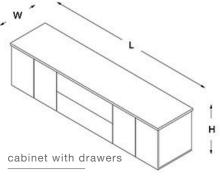

#### storage

H:73,5 W:62 L:262

side desk

H:73,5 W:62 L:102

carrier cabinet

H:60,4 W:80,4 L:80,4

H:73,5 W:62 L:262

side desk - with electrification detail