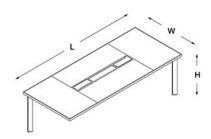

## product family

meeting desk

three legged

four legged - square

#### toplantı masaları

four legged

H:74 W:100 L:200/240