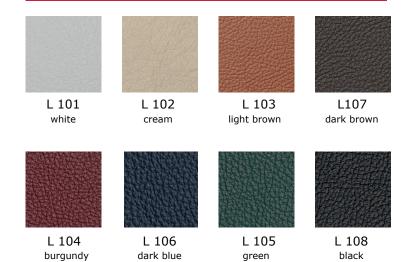

tion detail of cabinet



electrification detail of carrier cabinet

### size table

#### executive desks



four legged

H:74 W:100 L:200/240



three legged

H:74 W:100 L:200/240



iki ayaklı

H:74 W:100 L:200/240

#### toplantı masaları



four legged

H:74 W:100 L:200/240



#### three legged

H:74 W:100 L:200/240



#### two legged

H:74 W:100 L:200/240



#### square

H:74 W:130 L:130

#### coffeetable



#### square

H:71 W: 75/130 L: 75/130



#### rectangular

H:41 W:75 L:120

### size table

#### storage



H:73,5 W:62 L:262



side desk

H:73,5 W:62 L:102



carrier cabinet

H:60,4 W:80,4 L:80,4



H:73,5 W:62 L:262



side desk - with electrification detail

H:73,5 W:62 L:102



carrier cabine - with electrification detail

H:60,4 W:80,4 L:80,4

## color options

### leather



#### natural wood



#### marble

### glosspan



### lacquer