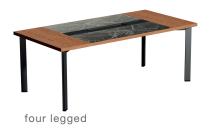

#### executive desks

four legged

H:74 W:100 L:200/240

three legged

H:74 W:100 L:200/240

iki ayaklı

H:74 W:100 L:200/240

#### toplantı masaları

four legged

H:74 W:100 L:200/240