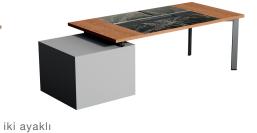

#### executive desks

four legged

H:74 W:100 L:200/240

three legged

H:74 W:100 L:200/240

iki ayaklı

H:74 W:100 L:200/240