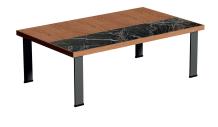

### product family

coffeetable

rectangle

### table options

wood veneer table with marble details (LV)

wood veneer table with leather details (LV)

square veneer desk (VN)

#### rectangular

H:41 W:75 L:120