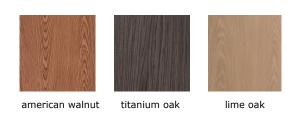

t



electrification detail of carrier cabinet

### size table

#### executive desks



four legged

H:74 W:100 L:200/240



three legged

H:74 W:100 L:200/240



iki ayaklı

H:74 W:100 L:200/240

#### toplantı masaları



four legged

H:74 W:100 L:200/240



#### three legged

H:74 W:100 L:200/240



#### two legged

H:74 W:100 L:200/240



#### square

H:74 W:130 L:130

#### coffeetable



#### square

H:71 W: 75/130 L: 75/130



#### rectangular

H:41 W:75 L:120

### size table

#### storage



H:73,5 W:62 L:262



side desk

H:73,5 W:62 L:102



carrier cabinet

H:60,4 W:80,4 L:80,4



H:73,5 W:62 L:262



side desk - with electrification detail

H:73,5 W:62 L:102



carrier cabine - with electrification detail

H:60,4 W:80,4 L:80,4

## color options

### leather



#### natural wood



#### marble

### glosspan



### lacquer