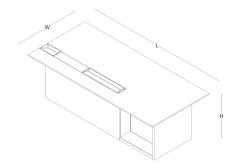

H 66 W 50

H 74 W 110 L 240

H 74 W 110 L 270

H 66 W 50 color options \_\_\_\_\_