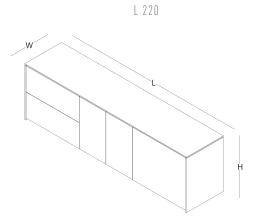

desk (wood veneer / wood veneer + lacquared modesty panel desk)

desk (wood veneer / wood veneer + lacquared modesty panel desk)

side cabinet (wood veneer + lacquared side)

cabinet (wood veneer + lacquared side)

H 66 W 50

H 74 W 110 L 240

H 74 W 110 L 270

H 66 W 50 color options \_\_\_\_\_