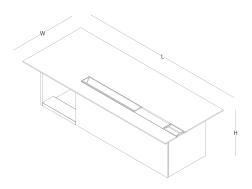

desk (wood veneer / wood veneer + lacquared modesty panel desk)

desk (wood veneer / wood veneer + lacquared modesty panel desk)

side cabinet (wood veneer + lacquared side)

cabinet (wood veneer + lacquared side)

H 66 W 50

H 74 W 110 L 240

H 74 W 110 L 270

H 66 W 50 color options \_\_\_\_\_