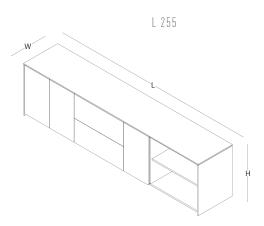

desk (wood veneer / wood veneer + lacquared modesty panel desk)

desk (wood veneer / wood veneer + lacquared modesty panel desk)

side cabinet (wood veneer + lacquared side)

cabinet (wood veneer + lacquared side)

H 66 W 50

H 74 W 110 L 240

H 74 W 110 L 270

H 66 W 50 color options \_\_\_\_\_