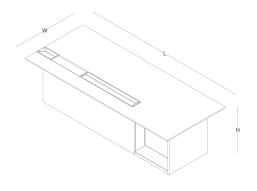

H 66 W 50

H 74 W 110 L 240

H 74 W 110 L 270

H 66 W 50 color options \_\_\_\_\_