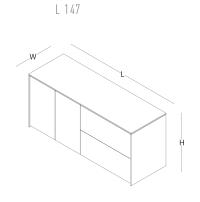

desk (wood veneer / wood veneer + lacquared modesty panel desk)

desk (wood veneer / wood veneer + lacquared modesty panel desk)

side cabinet (wood veneer + lacquared side)

cabinet (wood veneer + lacquared side)

H 66 W 50

H 74 W 110 L 240

H 74 W 110 L 270

H 66 W 50 color options \_\_\_\_\_