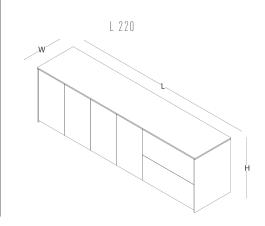

desk (wood veneer / wood veneer + lacquared modesty panel desk)

desk (wood veneer / wood veneer + lacquared modesty panel desk)

side cabinet (wood veneer + lacquared side)

cabinet (wood veneer + lacquared side)

H 66 W 50

H 74 W 110 L 240

H 74 W 110 L 270

H 66 W 50 color options \_\_\_\_\_