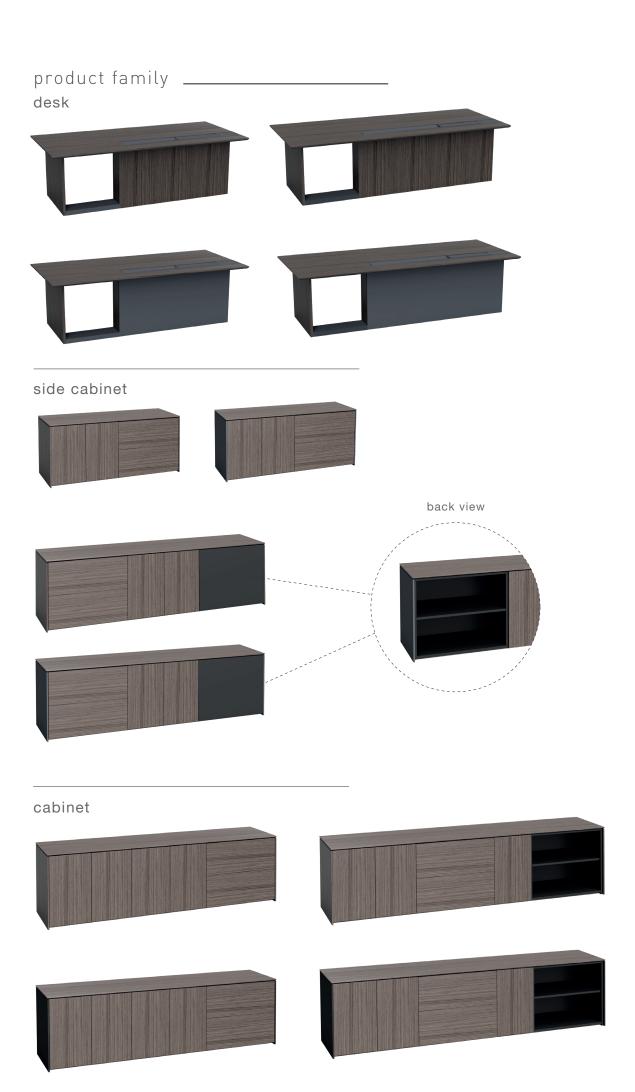

desk (wood veneer / wood veneer + lacquared modesty panel desk)

desk (wood veneer / wood veneer + lacquared modesty panel desk)

side cabinet (wood veneer + lacquared side)

cabinet (wood veneer + lacquared side)

H 66 W 50

H 74 W 110 L 240

H 74 W 110 L 270

H 66 W 50 color options \_\_\_\_\_