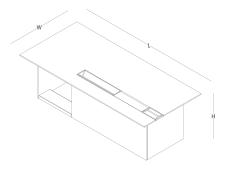

H 66 W 50

H 74 W 110 L 240

H 74 W 110 L 270

H 66 W 50 color options \_\_\_\_\_