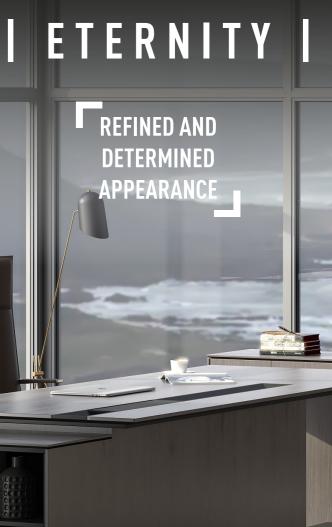

"Throughout human history, in most forms of

bürotime

With a modern and simple design language, Eternity reflects the power and authority of its user as a character, while it represents strong enterprises that stand firmly on the ground with the block leg structure. The wide working space with electrification solutions and storage areas, fulfills of its user's expectations while offering, simple and determined appearance at the same time.