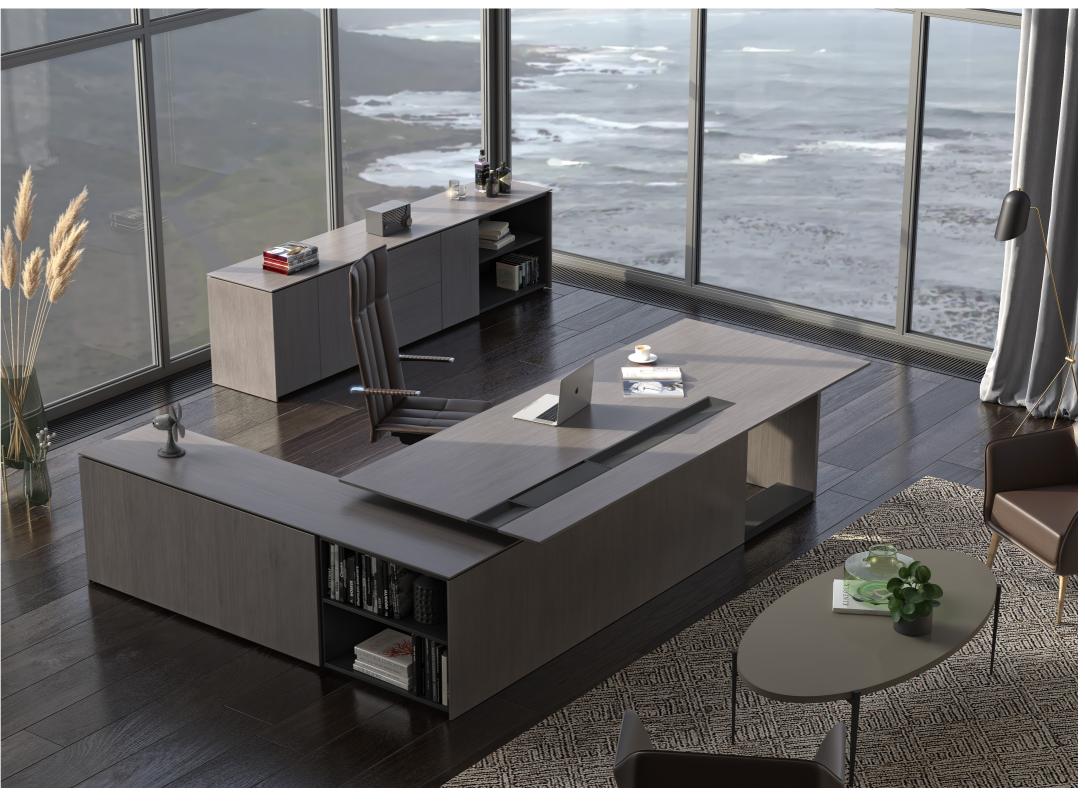

product family \_\_\_\_\_

## side cabinet

ETERNITY

Fatih Aslantaş

government, castles have been built on high cliffs. This approach for security purposes also allowed the ability to view and control the city from above. Today, in the buildings known as cliff houses; With the need to create more special and high-level living spaces, we see an architecture that extends forward or upward on a foundation placed on rocks. In the light of this architectural information, we can overlap the words such as "power, grandeur, trust" represented by these structures with the concepts of "infinity without borders" at the same time. In today's business life, "Infinity Concept" has been emphasized in order to express the position in the best way in the senior executive group furniture work to meet the needs of senior managers of companies."

"Throughout human history, in most forms of

bürotime

With a modern and simple design language, Eternity reflects the power and authority of its user as a character, while it represents strong enterprises that stand firmly on the ground with the block leg structure. The wide working space with electrification solutions and storage areas, fulfills of its user's expectations while offering, simple and determined appearance at the same time.