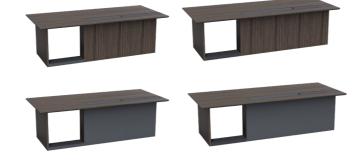

## side cabinet

ETERNITY

Fatih Aslantaş

government, castles have been built on high cliffs. This approach for security purposes also allowed the ability to view and control the city from above. Today, in the buildings known as cliff houses; With the need to create more special and high-level living spaces, we see an architecture that extends forward or upward on a foundation placed on rocks. In the light of this architectural information, we can overlap the words such as "power, grandeur, trust" represented by these structures with the concepts of "infinity without borders" at the same time. In today's business life, "Infinity Concept" has been emphasized in order to express the position in the best way in the senior executive group furniture work to meet the needs of senior managers of companies."

"Throughout human history, in most forms of

bürotime

With a modern and simple design language, Eternity reflects the power and authority of its user as a character, while it represents strong enterprises that stand firmly on the ground with the block leg structure. The wide working space with electrification solutions and storage areas, fulfills of its user's expectations while offering, simple and determined appearance at the same time.