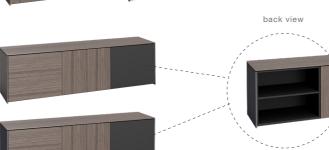

## side cabinet

ETERNITY

Fatih Aslantaş

government, castles have been built on high cliffs. This approach for security purposes also allowed the ability to view and control the city from above. Today, in the buildings known as cliff houses; With the need to create more special and high-level living spaces, we see an architecture that extends forward or upward on a foundation placed on rocks. In the light of this architectural information, we can overlap the words such as "power, grandeur, trust" represented by these structures with the concepts of "infinity without borders" at the same time. In today's business life, "Infinity Concept" has been emphasized in order to express the position in the best way in the senior executive group furniture work to meet the needs of senior managers of companies."

"Throughout human history, in most forms of

bürotime

With a modern and simple design language, Eternity reflects the power and authority of its user as a character, while it represents strong enterprises that stand firmly on the ground with the block leg structure. The wide working space with electrification solutions and storage areas, fulfills of its user's expectations while offering, simple and determined appearance at the same time.