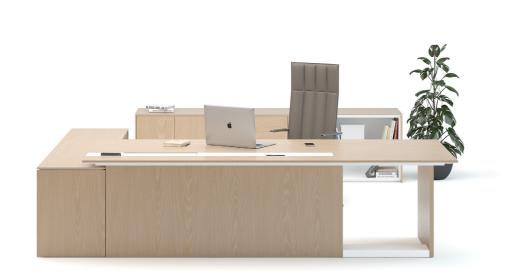

product family \_\_\_\_\_

"Throughout human history, in most forms of

bürotime

With a modern and simple design language, Eternity reflects the power and authority of its user as a character, while it represents strong enterprises that stand firmly on the ground with the block leg structure. The wide working space with electrification solutions and storage areas, fulfills of its user's expectations while offering, simple and determined appearance at the same time.