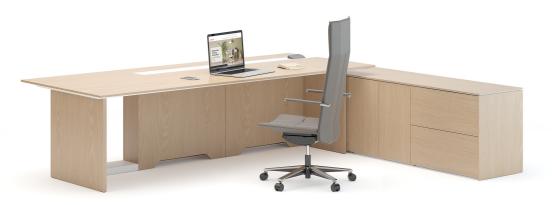

product family \_\_\_\_\_

## side cabinet

ETERNITY

Fatih Aslantaş

government, castles have been built on high cliffs. This approach for security purposes also allowed the ability to view and control the city from above. Today, in the buildings known as cliff houses; With the need to create more special and high-level living spaces, we see an architecture that extends forward or upward on a foundation placed on rocks. In the light of this architectural information, we can overlap the words such as "power, grandeur, trust" represented by these structures with the concepts of "infinity without borders" at the same time. In today's business life, "Infinity Concept" has been emphasized in order to express the position in the best way in the senior executive group furniture work to meet the needs of senior managers of companies."

"Throughout human history, in most forms of

bürotime

With a modern and simple design language, Eternity reflects the power and authority of its user as a character, while it represents strong enterprises that stand firmly on the ground with the block leg structure. The wide working space with electrification solutions and storage areas, fulfills of its user's expectations while offering, simple and determined appearance at the same time.