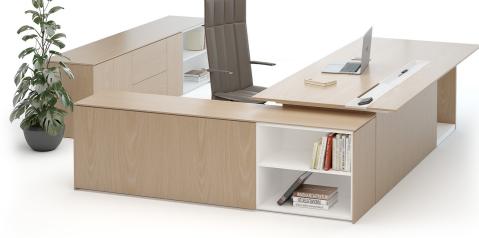

"Throughout human history, in most forms of

bürotime

With a modern and simple design language, Eternity reflects the power and authority of its user as a character, while it represents strong enterprises that stand firmly on the ground with the block leg structure. The wide working space with electrification solutions and storage areas, fulfills of its user's expectations while offering, simple and determined appearance at the same time.