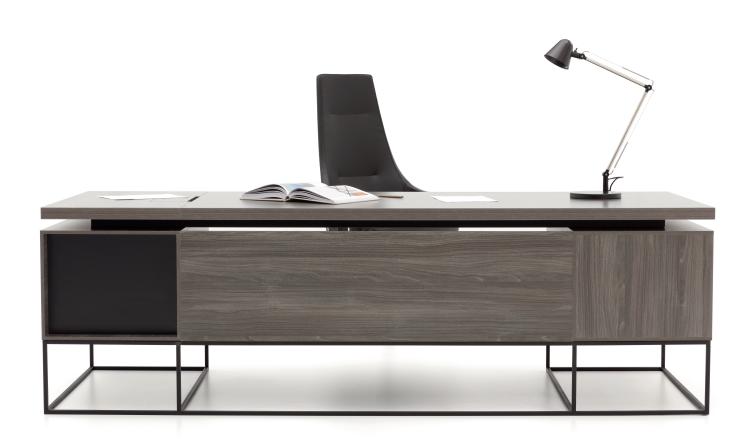

# GRID

simple and elegant...

Erdem Keskin

"Designed for mid-level and senior level executive offices, Grid stands out as a collection that reflects the architectural simplicity of its era." Despite its slim and plain contours, Grid brings power and prestige to the environment; its wide work area, and the electrification solutions on both of its sides, as well as the functionality offered by the storage areas, it fulfills all of its user's expectations.