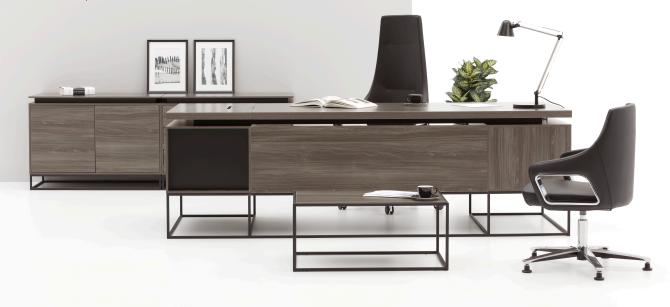

## product family \_\_\_\_\_desk

single legged

double legged

#### storage

cabinet with three drawers

side table with two doors

cabinet with two doors

#### coffee table

size chart

W 90 H 70 W 90 H 70