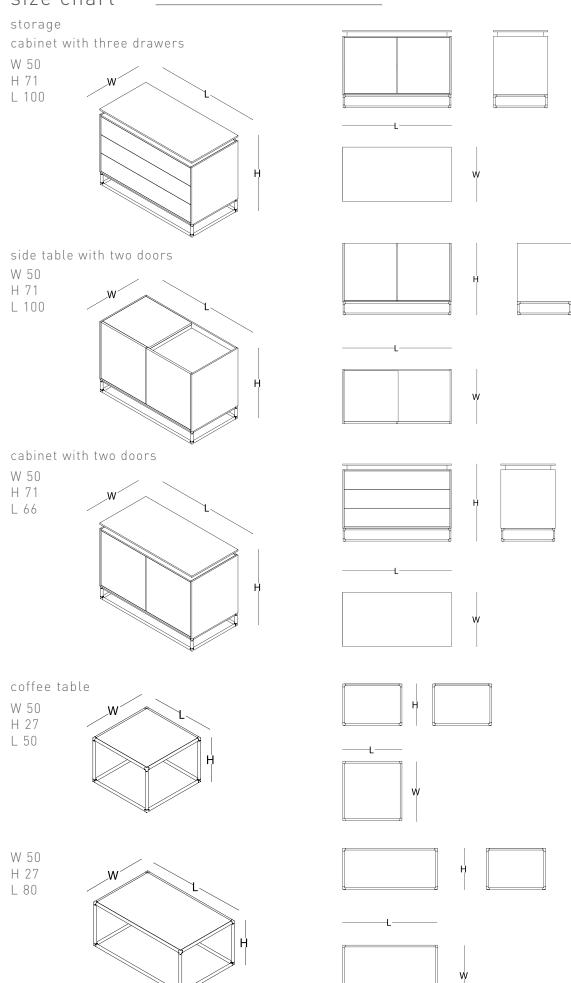

#### storage

cabinet with three drawers

side table with two doors

cabinet with two doors

#### coffee table

size chart

W 90 H 70 W 90 H 70