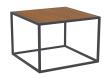

technical document



# GRID

simple and elegant...





Erdem Keskin

"Designed for mid-level and senior level executive offices, Grid stands out as a collection that reflects the architectural simplicity of its era." Despite its slim and plain contours, Grid brings power and prestige to the environment; its wide work area, and the electrification solutions on both of its sides, as well as the functionality offered by the storage areas, it fulfills all of its user's expectations.





## product family \_\_\_\_\_desk





single legged

double legged

#### storage







cabinet with three drawers

side table with two doors

cabinet with two doors

#### coffee table







size chart

W 90 H 70 W 90 H 70



## color options

### melamin (table & body )















,

mdf (door & lapel)











metal