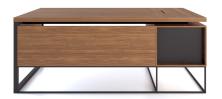

technical document



# GRID

simple and elegant...





Erdem Keskin

"Designed for mid-level and senior level executive offices, Grid stands out as a collection that reflects the architectural simplicity of its era." Despite its slim and plain contours, Grid brings power and prestige to the environment; its wide work area, and the electrification solutions on both of its sides, as well as the functionality offered by the storage areas, it fulfills all of its user's expectations.





## product family \_\_\_\_\_desk





single legged

double legged

#### storage







cabinet with three drawers

side table with two doors

cabinet with two doors

#### coffee table







size chart

W 90 H 70 W 90 H 70



## color options

### melamin (table & body )















,

mdf (door & lapel)











metal