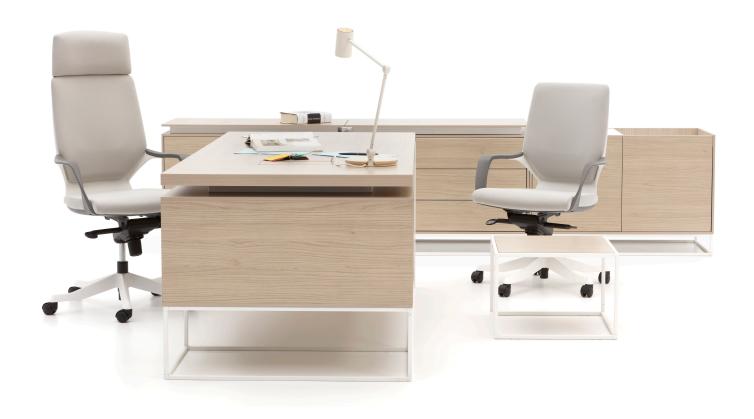

## product family \_\_\_\_\_desk

single legged

double legged

#### storage

cabinet with three drawers

side table with two doors

cabinet with two doors