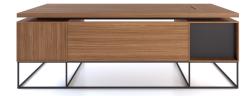

technical document



# GRID

simple and elegant...





Erdem Keskin

"Designed for mid-level and senior level executive offices, Grid stands out as a collection that reflects the architectural simplicity of its era." Despite its slim and plain contours, Grid brings power and prestige to the environment; its wide work area, and the electrification solutions on both of its sides, as well as the functionality offered by the storage areas, it fulfills all of its user's expectations.





## product family \_\_\_\_\_desk





single legged

double legged

#### storage







cabinet with three drawers

side table with two doors

cabinet with two doors

#### coffee table







size chart

W 90 H 70 W 90 H 70



## color options

### melamin (table & body )















,

mdf (door & lapel)











metal