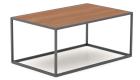

technical document



# GRID

simple and elegant...





Erdem Keskin

"Designed for mid-level and senior level executive offices, Grid stands out as a collection that reflects the architectural simplicity of its era." Despite its slim and plain contours, Grid brings power and prestige to the environment; its wide work area, and the electrification solutions on both of its sides, as well as the functionality offered by the storage areas, it fulfills all of its user's expectations.





## product family \_\_\_\_\_desk





single legged

double legged

#### storage







cabinet with three drawers

side table with two doors

cabinet with two doors

#### coffee table







size chart

W 90 H 70 W 90 H 70



## color options

### melamin (table & body )















,

mdf (door & lapel)











metal