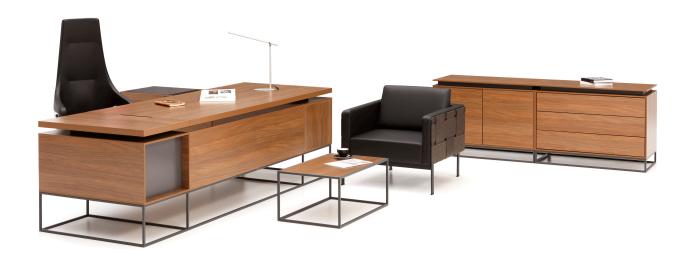

# GRID

simple and elegant...

Erdem Keskin

"Designed for mid-level and senior level executive offices, Grid stands out as a collection that reflects the architectural simplicity of its era." Despite its slim and plain contours, Grid brings power and prestige to the environment; its wide work area, and the electrification solutions on both of its sides, as well as the functionality offered by the storage areas, it fulfills all of its user's expectations.

## product family \_\_\_\_\_desk

single legged

double legged

#### storage

cabinet with three drawers

side table with two doors

cabinet with two doors