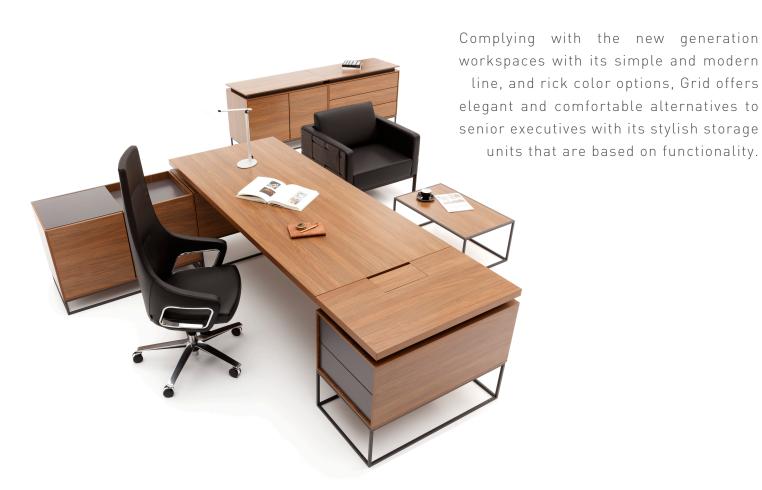

# GRID

simple and elegant...

Erdem Keskin

"Designed for mid-level and senior level executive offices, Grid stands out as a collection that reflects the architectural simplicity of its era." Despite its slim and plain contours, Grid brings power and prestige to the environment; its wide work area, and the electrification solutions on both of its sides, as well as the functionality offered by the storage areas, it fulfills all of its user's expectations.